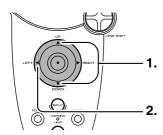

## 3 Lens Shift knob (P.10)

Manually adjust the position of the image vertically.

## **4** POWER key (№ P.16)

Press to turn the projector ON or STANDBY mode.

## **⑤** MENU key (№ P.21)

Display the on-screen menu.

#### **6** ENTER key

Confirm "Reset All", "Reset Lamp Life", "New Lamp?".

## **7** INPUT SELECT key (№ P.16)

When the key is pressed, the unit toggles between COMPONENT, S-VIDEO, VIDEO, RGB and AUX inputs.

## The ▲/▼/◄/▶ keys

Control the MENU cursor.