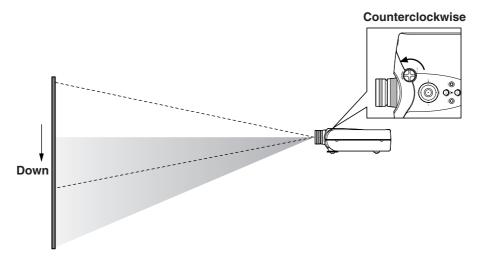

Marantz receiver equipment. For installing below system, consult with Marantz authorized dealer.



# **INITIAL SETTING**

## **Turning on the Power**

- 1. Connect the supplied AC power cord. (PS P.8)
- Press the POWER ON key on the remote controller or the POWER key on the projector.The POWER ON indicator lights up.





## **Zooming and Focusing**

Project an image on the screen roughly at first.

- 1. Turn the **Zoom ring** and adjust to the desired size within the zoom range.
- 2. Turn the Focus ring until the image on the screen becomes clear.



## **Adjusting the Image Position**

You can adjust the image position with the Lens Shift knob.

**❖** Turn the Lens Shift knob to clockwise : The image goes up.



## \* Turn the Lens Shift knob to counterclockwise : The image goes down.



## **Adjusting the Height**

Adjust the height of the image by raising the projector with the adjustment lever.

1. Operate the adjustment lever for releasing the adjustable feet. And lift the projector up carefully.



- 2. Remove your hands from the lever. Once the adjustable feet have locked in position, release the projector.
- 3. If the screen is at an angle, the adjusters can be used to adjust the angle of the image.



## \* Returning the Projector to its Initial Position

While holding the projector, press the foot releases and slowly lower the projector to its initial position.

## **Detail Focusing**

You can strictly focus the image with focus pattern.

1. Press the **FOCUS** key to display the focus pattern.





**2.** Turn the **Focus ring** to make an adjustment.

Adjust t