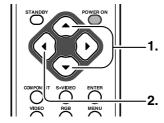

## **⑤** MENU key (№ P.21)

Display the on-screen menu.

#### **6** ENTER key

Confirm "Reset All", "Reset Lamp Life", "New Lamp?".

## **7** INPUT SELECT key (№ P.16)

When the key is pressed, the unit toggles between COMPONENT, S-VIDEO, VIDEO, RGB and AUX inputs.

## The ▲/▼/◄/▶ keys

Control the MENU cursor.

## **Using On-Screen Menu**

Refer to the on-screen menu for making various adjustments and settings. (PS P.20)

1. Press the **MENU** key. The MENU appears.

- 2. Use  $\triangle / \nabla / \triangleleft / \triangleright$  keys to select a menu item.
- 3. Make adjustments in Picture Adjust, Setting, Display, Configuration, Trigger2, or Memory.
- 4. Press the **MENU** key to exit. The MENU disappears.