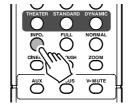

## (10) **THEATER key (128) P.28)**

Select the Theater picture mode.

Theater mode is designed for high fidelity black appearance and is good for movie pictures.

When the key is pressed, the mode toggles Theater 1, Theater 2, Theater 3 and Theater Default.

## (11) **STANDARD** key (**P.28**)

Select the STANDARD picture mode.
Standard mode is good for normal pictures.
When the key is pressed, the mode toggles Standard 1,
Standard 2, Standard 3, and Standard Default.

#### (12) **DYNAMIC** key (128 P.28)

Select the Dynamic picture mode.

Dynamic mode is good for visually dynamic pictures. When the key is pressed, the mode toggles Dynamic 1, Dynamic 2, Dynamic 3 and Dynamic Default.

## (15) NORMAL key (№ P.16)

Select NORMAL mode from four aspect ratio modes.

## (16) FULL key (FP P.16)

Select FULL mode from four aspect ratio modes.

#### (17) **ZOOM key (137 P.16)**

Select ZOOM mode from four aspect ratio modes.

## (18) THROUGH key (№ P.16)

Select THROUGH mode from four aspect ratio modes.