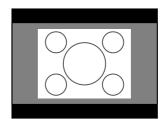

## The Screen Images in a 4:3 screen

- Press the **ZOOM** key, the **NORMAL** key or the **FULL** key on the remote controller for the 4:3 aspect ratio video source.
- Press the **FULL** key on the remote controller for 16:9 aspect ratio video source, such as 1080i, 1035i, and 720p video systems.
- Press the **FULL** key on the remote controller for the squeezed video source. See "Setting". (ISS P.24)

## ❖ Full mode

The 16:9 squeezed image is displayed with the correct aspect.

The 4:3 image is enlarged horizontally.

## **❖** Normal mode

The picture in normal ratio 4:3 is displayed.

## **❖ Zoom mode**

The picture in normal ratio 4:3 is enlarged vertically and horizontally (with same ratio) to the screen size

## Through mode

It shows an image when the video source has the same resolution to RGB/video signal with 720 or less vertical pixel number.