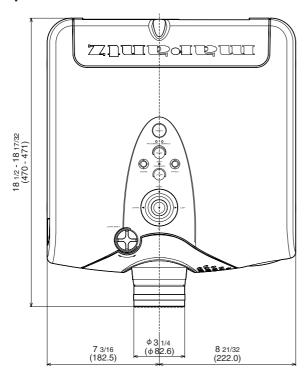

e not displayed properly.
- · Any signals not in the list above may not be projected properly.

# **GLOSSARY**

## **Aspect ratio**

Width and height ratio of an image. The normal aspect ratio of a computer and video image is 4 : 3. There are also wide images with an aspect ratio of 16 : 9 and 21 : 9.

## Black Level (Black setup)

The signal level which represents black picture intensity.

For NTSC system for USA, this level is 7.5IRE.

For NTSC system for Japan and DVD, this level is 0IRE.

#### **Color Temperature**

White color hue.

Low color temperature implies a warmer (more yellow/red) light.

High color temperature implies a colder (more blue) light.

#### Keystone

Distortion of the image caused by projection to a wrong vertical/horizontal angle.

# **DIMENSIONS**

## **❖** Top



## **❖** Front

# (15.0 - 61.8) (143.0) (15.0 - 61.8) (143.0) (15.0 - 61.8) (143.0) (15.0 - 61.8) (143.0) (15.0 - 61.8) (143.0) (15.0 - 61.8) (143.0) (15.0 - 61.8) (15.0 - 61.8) (15.0 - 61.8) (15.0 - 61.8) (15.0 - 61.8) (15.0 - 61.8) (15.0 - 61.8) (15.0 - 61.8) (15.0 - 61.8) (15.0 - 61.8) (15.0 - 61.8) (15.0 - 61.8) (15.0 - 61.8) (15.0 - 61.8) (15.0 - 61.8) (15.0 - 61.8) (15.0 - 61.8) (15.0 - 61.8) (15.0 - 61.8) (15.0 - 61.8) (15.0 - 61.8) (15.0 - 61.8) (15.0 - 61.8) (15.0 - 61.8) (15.0 - 61.8) (15.0 - 61.8) (15.0 - 61.8) (15.0 - 61.8) (15.0 - 61.8) (15.0 - 61.8) (15.0 - 61.8) (15.0 - 61.8) (15.0 - 61.8) (15.0 - 61.8) (15.0 - 61.8) (15.0 - 61.8) (15.0 - 61.8) (15.0 - 61.8) (15.0 - 61.8) (15.0 - 61.8) (15.0 - 61.8) (15.0 - 61.8) (15.0 - 61.8) (15.0 - 61.8) (15.0 - 61.8) (15.0 - 61.8) (15.