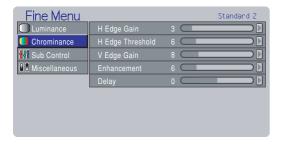

#### Chrominance

| Item             | Adjustments                                             |
|------------------|---------------------------------------------------------|
| H Edge Gain      | 0 ← → 31                                                |
| H Edge Threshold | 0 ← → 31                                                |
| V Edge Gain      | 0                                                       |
| Enhancement      | 0                                                       |
| Delay            | -3 <del>&lt;&gt;&gt;</del> 0 <del>&lt;&gt;&gt;</del> +3 |

- H Edge Gain (Horizontal Large Edge Enhancement Gain)
  - : This menu allows the users to set the horizontal large edge enhancement.
- H Edge Threshold (Horizontal Large Edge Enhancement Threshold)
  - : This menu allows the user to set the lower threshold for horizontal large edge enhancement.
- V Edge Gain (Vertical Large Edge Enhancement Gain)
  - : This menu allows the users to set the vertical large edge enhancement.

#### Enhancement (Enhancer Gain)

: This menu allows the users to set the over all enhancement level.

#### Delay

: This menu allows the users to set the delay.