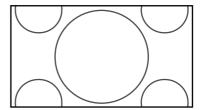

## The Screen Images in a 4:3 screen

- Press the **ZOOM** key, the **NORMAL** key or the **FULL** key on the remote controller for the 4:3 aspect ratio video source.
- Press the **FULL** key on the remote controller for 16:9 aspect ratio video source, such as 1080i, 1035i, and 720p video systems.
- Press the **FULL** key on the remote controller for the squeezed video source. See "Setting". (ISS P.24)

## **❖** Original Source Image

4:3 video source

## ❖ Full mode

The 16:9 squeezed image is displayed with the correct aspect.

The 4:3 image is enlarged horizontally.

## **❖** Normal mode

The picture in normal ratio 4:3 is displayed.

## **❖ Zoom mode**

The picture in normal ratio 4:3 is enlarged vertically and horizontally (with same ratio) to the screen size

## Through mode

It shows an image when the video source has the same resolution to RGB/video signal with 720 or less vertical pixel number.