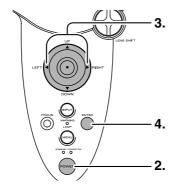

## **1** Focus ring (№ P.10)

Adjust the picture focus.

#### **2** Zoom ring (**P.10**)

Adjust the size of the projected image.

## 3 Lens Shift knob (P.10)

Manually adjust the position of the image vertically.

## **4** POWER key (№ P.16)

Press to turn the projector ON or STANDBY mode.

## (1) **POWER ON key (1287 P.10)**

Turn the projector on.

#### (2) STANDBY key (1287 P.19)

Turn the projector off.