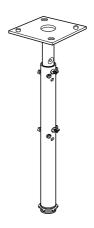

## **Optional Accessories**

• Lamp Unit : LU-12VPS1

Ceiling Mount kit : MOUNT 12
 This kit is specially designed to mount the unit on ceiling.

Extension Pole : EXT-81
 This tool is to adjust height with the Ceiling Mount Kit MOUNT 12.