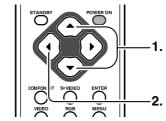

## (1) **POWER ON key (1287 P.10)**

Turn the projector on.

#### (2) STANDBY key (1287 P.19)

Turn the projector off.

#### (3) **▲/▼/</ kevs**

Control the MENU cursor.

#### (4) ENTER key

Confirm "Reset All", "Reset Lamp Life", "New Lamp?".

#### (5) MENU key (F P.21)

Display the on-screen menu.