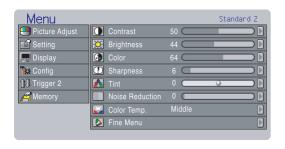

## **Menu Structure**

## **Using On-Screen Menu**

Refer to the on-screen menu for making various adjustments and settings. (PS P.20)

1. Press the **MENU** key. The MENU appears.

- 2. Use  $\triangle / \nabla / \triangleleft / \triangleright$  keys to select a menu item.
- 3. Make adjustments in Picture Adjust, Setting, Display, Configuration, Trigger2, or Memory.
- 4. Press the **MENU** key to exit. The MENU disappears.

## **Picture Adjust**

Adjust the picture to suit own preference by using the Picture Adjust feature.

## ❖ For a video signal input, the following adjustments can be made:

| Item                            | Ad           | Adjustments |              |  |
|---------------------------------|--------------|-------------|--------------|--|
| Contrast                        | 0 🚤          |             | <b>→</b> 100 |  |
|                                 | Weak         |             | Strong       |  |
| Brightness                      | 0 🗨          |             | <b>→</b> 63  |  |
|                                 | Dark         |             | Bright       |  |
| Color                           | 0 🖝          |             | <b>→</b> 100 |  |
|                                 | Light        |             | Deep         |  |
| Sharpness                       | 0 <          | ,           | <b>→</b> 31  |  |
|                                 | Soft         |             | Sharp        |  |
| Tint                            | R50 <b>≺</b> |             | ➤ G50        |  |
|                                 | Purple       |             | Green        |  |
| Noise Reduction                 | 0 <          |             | <b>→</b> 63  |  |
|                                 | Weak         |             | Strong       |  |
| Color Temp. (Color Temperature) | L            | M           | Н            |  |
|                                 | Red          |             | Blue         |  |

#### **Fine Menu**

By adjusting this Fine Menu, you can make fine picture adjustment.

Note: There are some parameters can not adjust according to input signal.