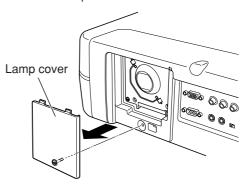

5. Remove the lamp cover screw.

**6.** Remove the lamp cover in the direction of the arrow.

Remove the two screws of the lamp unit. At this time, do not remove the other screws.

Holding the handle and pull the lamp unit out toward your side.