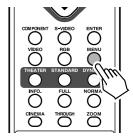

## **Remote Controller**

## (6) COMPONENT key (P.16)

Select the COMPONENT VIDEO IN signal.

## (7) S-VIDEO key (№ P.16)

Select the S-VIDEO IN signal.

## (8) VIDEO key (1287 P.16)

Select the VIDEO IN signal.

#### (9) RGB key (FF P.16)

Select the RGB IN signal.

## (10) **THEATER key (128) P.28)**

Select the Theater picture mode.

Theater mode is designed for high fidelity black appearance and is good for movie pictures.

When the key is pressed, the mode toggles Theater 1, Theater 2, Theater 3 and Theater Default.

## (11) **STANDARD** key (**P.28**)

Select the STANDARD picture mode.
Standard mode is good for normal pictures.
When the key is pressed, the mode toggles Standard 1,
Standard 2, Standard 3, and Standard Default.

#### (12) **DYNAMIC** key (128 P.28)

Select the Dynamic picture mode.

Dynamic mode is good for visually dynamic pictures. When the key is pressed, the mode toggles Dynamic 1, Dynamic 2, Dynamic 3 and Dynamic Default.

### (13) INFO. key (FF P.28)

Turn the information menu on or off.

## (14) CINEMA key

Press to turn the CINEMA mode – auto 3-2 pull down mode – on or off.

## (15) NORMAL key (№ P.16)

Select NORMAL mode from four aspect ratio modes.

## (16) FULL key (FP P.16)

Select FULL mode from four aspect ratio modes.

#### (17) **ZOOM key (137 P.16)**

Select ZOOM mode from four aspect ratio modes.

## (18) THROUGH key (№ P.16)

Select THROUGH mode from four aspect ratio modes.

## (19) AUX key (F P.16)

Select the DVI-D IN signal.