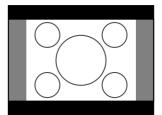

## The Screen Images in a 16:9 screen

- Press the **ZOOM** key, the **NORMAL** key or the **FULL** key on the remote controller for the 4:3 aspect ratio video source.
- Press the **FULL** key on the remote controller for 16:9 aspect ratio video source, such as 1080i, 1035i, and 720p video systems.
- Press the **FULL** key on the remote controller for the squeezed video source. See "Setting". (ISS P.24)

## ❖ Zoom mode

The picture in normal ratio 4:3 is enlarged vertically and horizontally (with same ratio) to the screen size