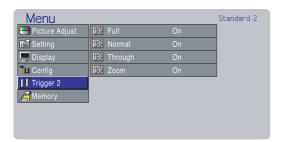

## Trigger 2

Select either 12V output or 0V output by choosing On or Off for each aspect mode. Full, Normal, Zoom, and Through.

On: Output DC 12V.
Off: No output.

This allows you to control such as a powered dual aspect screen with the outputs for the aspect modes.

## **❖** Setting the Trigger 2 Menu

- 1. Use ▲ / ▼ key to adjust.
- 2. Use ◀ key to go back to the menu item.