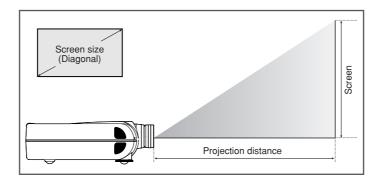

## **Screen Size and Projection Distance (inch)**

## ❖ 16 : 9 Screen

In case of displaying the 16:9 picture on the whole of the 16:9 screen.

| 16:9 Screen Size (1.77:1 Aspect Ration) |           | Projection Distance |           |           |
|-----------------------------------------|-----------|---------------------|-----------|-----------|
| Diagonal                                | Width     | Height              | Minimum   | Maximum   |
| inch                                    | inch      | inch                | inch      | inch      |
| 40                                      | 34 7/8    | 19 5/8              | 50 7/16   | 58 11/16  |
| 60                                      | 52 5/16   | 29 7/16             | 76 9/16   | 89        |
| 70                                      | 61        | 34 5/16             | 89 5/8    | 104 1/8   |
| 72                                      | 62 3/4    | 35 5/16             | 92 1/4    | 107 1/8   |
| 80                                      | 69 3/4    | 39 1/4              | 102 3/4   | 119 1/4   |
| 82                                      | 71 1/2    | 40 3/16             | 105 5/16  | 122 5/16  |
| 84                                      | 73 3/16   | 41 3/16             | 107 15/16 | 125 5/16  |
| 90                                      | 78 7/16   | 44 1/8              | 115 13/16 | 134 3/8   |
| 92                                      | 80 3/16   | 45 1/8              | 118 7/16  | 137 7/16  |
| 100                                     | 87 3/16   | 49                  | 128 7/8   | 149 9/16  |
| 106                                     | 92 3/8    | 51 15/16            | 136 3/4   | 158 5/8   |
| 110                                     | 95 7/8    | 53 15/16            | 141 15/16 | 164 11/16 |
| 120                                     | 104 9/16  | 58 13/16            | 155       | 179 13/16 |
| 123                                     | 107 3/16  | 60 5/16             | 158 15/16 | 184 3/8   |
| 133                                     | 115 15/16 | 65 3/16             | 172       | 199 1/2   |
| 135                                     | 117 11/16 | 66 3/16             | 174 5/8   | 202 9/16  |
| 150                                     | 130 3/4   | 73 9/16             | 194 1/4   | 225 1/4   |
| 170                                     | 148 3/16  | 83 3/8              | 220 3/8   | 255 9/16  |
| 200                                     | 174 5/16  | 98 1/16             | 259 5/8   | 300 15/16 |
| 250                                     | 217 7/8   | 122 9/16            | 325       | 376 11/16 |

To calculate the installation measurement (unit : inch)

Minimum =  $(33.21 \text{ x Screen Size - } 47.6) \div 25.4$ Maximum=  $(38.46 \text{ x Screen Size - } 47.6) \div 25.4$ 

Note: Tolerance ±5%

## ❖ 4:3 Screen

In case of displaying the 16:9 picture on the whole of the 4:3 screen.

| 4:3 Scree | 4:3 Screen Size (1.33:1 Aspect Ration) |         | Projection Distance |           |
|-----------|----------------------------------------|---------|---------------------|-----------|
| Diagonal  | Width                                  | Height  | Minimum             | Maximum   |
| inch      | inch                                   | inch    | inch                | inch      |
| 40        | 32                                     | 24      | 46 1/8              | 53 3/4    |
| 60        | 48                                     | 36      | 70 1/8              | 81 9/16   |
| 70        | 56                                     | 42      | 82 1/8              | 95 7/16   |
| 72        | 57 5/8                                 | 43 3/16 | 84 9/16             | 98 3/16   |
| 80        | 64                                     | 48      | 94 3/16             | 109 5/16  |
| 84        | 67 3/16                                | 50 3/8  | 98 15/16            | 114 7/8   |
| 90        | 72                                     | 54      | 106 3/16            | 123 1/4   |
| 100       | 80                                     | 60      | 118 3/16            | 137 1/8   |
| 110       | 88                                     | 66      | 130 3/16            | 151 1/16  |
| 120       | 96                                     | 72      | 142 3/16            | 164 15/16 |
| 150       | 120                                    | 90      | 178 3/16            | 206 5/8   |
| 170       | 136                                    | 102     | 202 3/16            | 234 7/16  |
| 180       | 144                                    | 108     | 214 3/16            | 248 3/8   |
| 200       | 160                                    | 120     | 238 3/16            | 276 3/16  |
| 250       | 200                                    | 150     | 298 1/4             | 345 11/16 |

To calculate the installation measurement (unit : inch)

Minimum = (30.49 x Screen Size - 47.6) x 1000 ÷ 25.4

Maximum= (35.31 x Screen Size - 47.6) x 1000 ÷ 25.4

Note: Tolerance ±5%