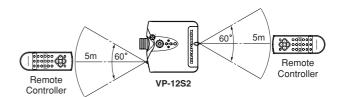

## **Remote Controller Operational Range**

Operate the remote controller within a distance of approximately 5m from the IR sensor (remote sensor) on the projector. Remote control operation may not be possible if the remote control unit's transmitter is not pointing in the direction of the remote sensor or if there is an obstruction between the transmitter and the remote sensor.