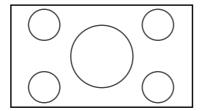

## The Screen Images in a 16:9 screen

- Press the **ZOOM** key, the **NORMAL** key or the **FULL** key on the remote controller for the 4:3 aspect ratio video source.
- Press the **FULL** key on the remote controller for 16:9 aspect ratio video source, such as 1080i, 1035i, and 720p video systems.
- Press the **FULL** key on the remote controller for the squeezed video source. See "Setting". (ISS P.24)

## **❖** Original Source Image

4:3 video source

#### ❖ Full mode

The 16:9 squeezed image is displayed with the correct aspect.

The 4:3 image is enlarged horizontally.

## **❖** Normal mode

The picture in normal ratio 4:3 is displayed.

## ❖ Zoom mode

The picture in normal ratio 4:3 is enlarged vertically and horizontally (with same ratio) to the screen size

## Through mode

It shows an image when the video source has the same resolution to RGB/video signal with 720 or less vertical pixel number.