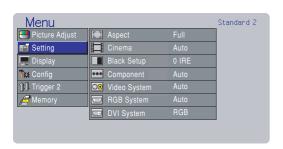

## Setting

The following settings can be made:

| Aspect       | Full, Normal, Through, Zoom                  |
|--------------|----------------------------------------------|
| Cinema       | Auto, Off                                    |
|              | Cinema mode : The 3-2 pull down for NTSC     |
|              | and the 2-2 pull down for PAL                |
| Black Setup  | 0IRE, 7.5IRE                                 |
|              | Black level adjustment, for adjusting black  |
|              | level by a video source.                     |
|              | NOTE: Black Setup is not available for       |
|              | IEEE1394 signal : AUX in signal.             |
| Component    | Auto, NTSC, PAL, 480p, 540p, 576p,           |
|              | 720p, 1035i, 1080i                           |
| Video System |                                              |
| RGB System   | Auto, NTSC, PAL, 480p, 540p, 576p,           |
|              | 720p, 1035i, 1080i                           |
| DVI System   | RGB, YPBPR, YCBCR                            |
|              | Color space conversion select for DVI input. |
|              | RGB: Color Space Conversion is skipped.      |
|              | YPBPR: This mode is suitable for HD TV       |
|              | signal such a 720p, 1080i.                   |
|              | YCBCR: This mode is suitable for SD TV       |
|              | signal such a 480i, 480p.                    |

#### NTSC(NTSC-3.58)

Conventional analog broadcasting used mainly in USA, Canada, Taiwan, Korea, and Japan.

PAL(PAL-4.43)

: Conventional analog broadcasting used

**SECAM** : Conventional analog broadcasting used mainly in France and Russia.

480p : Standard digital broadcasting 540p : Special digital broadcasting

(for example: RCA DTC100)

576p : Standard digital broadcasting 720p, 1080i : High Definition digital broadcasting 1035i : Japanese "Hi-Vision" broadcasting