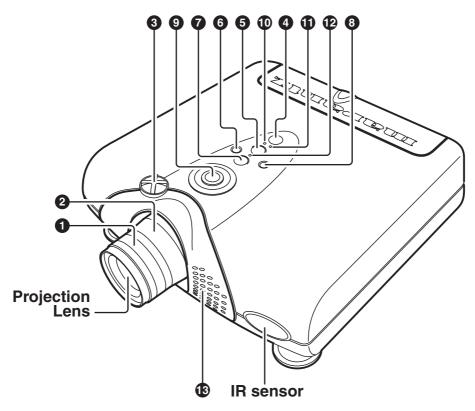

## **Front and Top View**

## **1** Focus ring (№ P.10)

Adjust the picture focus.

#### **2** Zoom ring (**P.10**)

Adjust the size of the projected image.

## 3 Lens Shift knob (P.10)

Manually adjust the position of the image vertically.

## **4** POWER key (№ P.16)

Press to turn the projector ON or STANDBY mode.

## **⑤** MENU key (№ P.21)

Display the on-screen menu.

#### **6** ENTER key

Confirm "Reset All", "Reset Lamp Life", "New Lamp?".

## **7** INPUT SELECT key (№ P.16)

When the key is pressed, the unit toggles between COMPONENT, S-VIDEO, VIDEO, RGB and AUX inputs.

## **8** FOCUS key (**№** P.11)

Display a focus pattern.

## The ▲/▼/◄/▶ keys

Control the MENU cursor.

## 10 POWER ON indicator

Lights up when the power is turned on. Flashes while the projector goes into standby mode for about one minute.

#### STANDBY indicator

Lights up when the power is turned off.

## WARNING/LAMP indicator

Flashes or lights up when something is wrong with the lamp cover, lamp, fan, or temperature inside the projector.

#### (B) Ventilation holes

#### Notes:

- Do not place anything near the ventilation holes to avoid overheat inside the unit.
- Do not place your hand or objects near the ventilation holes; the air is coming out.