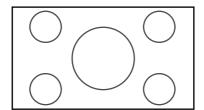

#### ❖ Full mode

The 16:9 squeezed image is displayed with the correct aspect.

The 4:3 image is enlarged horizontally.

## ❖ Full mode

The 16:9 squeezed image is displayed with the correct aspect.

The 4:3 image is enlarged horizontally.