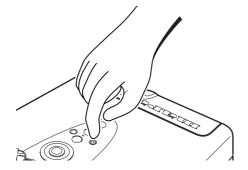

## **Detail Focusing**

You can strictly focus the image with focus pattern.

1. Press the **FOCUS** key to display the focus pattern.

**2.** Turn the **Focus ring** to make an adjustment.

Adjust the focus for the sharpest image possible to obtain, using focus pattern.

3. Press the FOCUS key again to clear off the pattern.