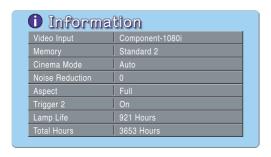

### (13) INFO. key (FF P.28)

Turn the information menu on or off.

#### Lamp Life

Display the remaining lamp life by pressing the INFO. key on the remote controller.

#### Notes:

- The maximum life limit of the lamp is 2,000 hours. Although we care very much about quality, the lamp can rarely breaks down if running time exceeds 1,000 hours. Therefore we recommend to replace the lamp if Lamp Life gets under 1,000 hours. The lamp cannot be used exceeding the maximum life limit.
- This product is checked under strict quality control when it is shipped out form factory.
  - "Total Hours" in the menu includes the time for this check. So "Total Hours" may not be 0 hours when it is used first time.

 When the lamp life becomes less than 100 hours and the unit is still on, the remaining lamp life is displayed on the screen automatically.

- When the lamp life becomes less than 5 hours, the remaining lamp life is displayed on the screen .

To clear the warning, press the **MENU** key.

 When the lamp life has expired (Lamp Life 0 HOURS), the unit will be immediately turned off, and the WARNING indicator will light up in red.