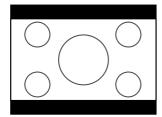

## The Screen Images in a 16:9 screen

- Press the **ZOOM** key, the **NORMAL** key or the **FULL** key on the remote controller for the 4:3 aspect ratio video source.
- Press the **FULL** key on the remote controller for 16:9 aspect ratio video source, such as 1080i, 1035i, and 720p video systems.
- Press the **FULL** key on the remote controller for the squeezed video source. See "Setting". (ISS P.24)

## **❖** Normal mode

The picture in normal ratio 4:3 is displayed.