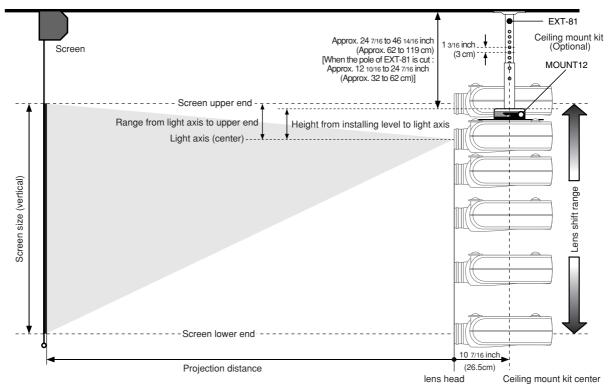

## **Optional Accessories**

• Lamp Unit : LU-12VPS1

Ceiling Mount kit : MOUNT 12
 This kit is specially designed to mount the unit on ceiling.

Extension Pole : EXT-81
 This tool is to adjust height with the Ceiling Mount Kit MOUNT 12.