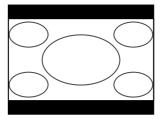

## ❖ Zoom mode

The picture in normal ratio 4:3 is enlarged vertically and horizontally (with same ratio) to the screen size

## **❖ Zoom mode**

The picture in normal ratio 4:3 is enlarged vertically and horizontally (with same ratio) to the screen size