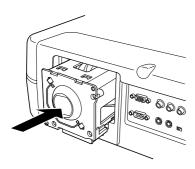

9. Install a new lamp unit in position securely.

**10.** Tighten the two screws of the lamp unit. Push and fold the handle.

**11.** Install the lamp cover back in its original position and fasten with the fastening screw.