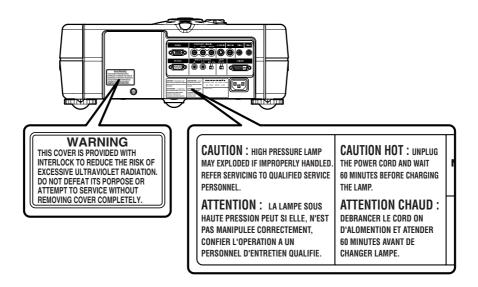

## Caution | Concerning the Lamp Unit

There is a potential hazard of glass particle if the lamp ruptures. In case of lamp rupture, contact your nearest Marantz Authorized Dealer or Service Center for a replacement. See "Replacing Lamp Unit". (1887 P.30)

## WARNING/LAMP indicator

Flashes or lights up when something is wrong with the lamp cover, lamp, fan, or temperature inside the projector.