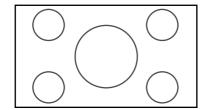

## The Screen Images in a 16:9 screen

- Press the **ZOOM** key, the **NORMAL** key or the **FULL** key on the remote controller for the 4:3 aspect ratio video source.
- Press the **FULL** key on the remote controller for 16:9 aspect ratio video source, such as 1080i, 1035i, and 720p video systems.
- Press the **FULL** key on the remote controller for the squeezed video source. See "Setting". (ISS P.24)

## **❖** Original Source Image

4:3 video source

#### ❖ Full mode

The 16:9 squeezed image is displayed with the correct aspect.

The 4:3 image is enlarged horizontally.

## **❖** Normal mode

The picture in normal ratio 4:3 is displayed.

## ❖ Zoom mode

The picture in normal ratio 4:3 is enlarged vertically and horizontally (with same ratio) to the screen size

## Through mode

It shows an image when the video source has the same resolution to RGB/video signal with 720 or less vertical pixel number.