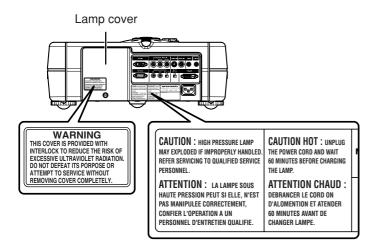

## WARNING/LAMP indicator

Flashes or lights up when something is wrong with the lamp cover, lamp, fan, or temperature inside the projector.

5. Remove the lamp cover screw.

**6.** Remove the lamp cover in the direction of the arrow.

Remove the two screws of the lamp unit. At this time, do not remove the other screws.

Holding the handle and pull the lamp unit out toward your side.