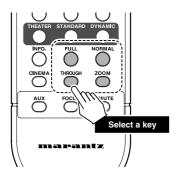

## (10) **THEATER key (128) P.28)**

Select the Theater picture mode.

Theater mode is designed for high fidelity black appearance and is good for movie pictures.

When the key is pressed, the mode toggles Theater 1, Theater 2, Theater 3 and Theater Default.

## (11) **STANDARD** key (**P.28**)

Select the STANDARD picture mode.
Standard mode is good for normal pictures.
When the key is pressed, the mode toggles Standard 1,
Standard 2, Standard 3, and Standard Default.

#### (12) **DYNAMIC** key (128 P.28)

Select the Dynamic picture mode.

Dynamic mode is good for visually dynamic pictures. When the key is pressed, the mode toggles Dynamic 1, Dynamic 2, Dynamic 3 and Dynamic Default.

## (15) NORMAL key (№ P.16)

Select NORMAL mode from four aspect ratio modes.

## (16) FULL key (FP P.16)

Select FULL mode from four aspect ratio modes.

#### (17) **ZOOM key (137 P.16)**

Select ZOOM mode from four aspect ratio modes.

## (18) THROUGH key (№ P.16)

Select THROUGH mode from four aspect ratio modes.