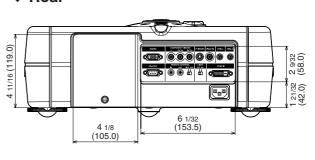

61.8) (15.0 - 61.8) (15.0 - 61.8) (15.0 - 61.8) (15.0 - 61.8) (15.0 - 61.8) (15.0 - 61.8) (15.0 - 61.8) (15.0 - 61.8) (15.0 - 61.8) (15.0 - 61.8) (15.0 - 61.8) (15.0 - 61.8) (15.0 - 61.8) (15.0 - 61.8) (15.0 - 61.8) (15.0 - 61.8) (15.0 - 61.8) (15.0 - 61.8) (15.0 - 61.8) (15.0 - 61.8) (15.0 - 61.8) (15.0 - 61.8) (15.0 - 61.8) (15.0 - 61.8) (15.0 - 61.8) (15.0 - 61.8) (15.0 - 61.8) (15.0 - 61.8) (15.0 - 61.8) (15.0 - 61.8) (15.0 - 61.8) (15.0 - 61.8) (15.0 - 61.8) (15.0 - 61.8) (15.0 - 61.8) (15.0 - 61.8) (15.0 - 61.8) (15.0 - 61.8) (15.0 - 61.8) (15.0 - 61.8) (15.0 - 61.8) (15.0 - 61.8) (15.0 - 61.8) (15.0 - 61.8) (15.0 - 61.8) (15.0 - 61.8) (15.0 - 61.8) (15.0 - 61.8) (15.0 - 61.8) (15.0 - 61.8) (15.0 - 61.8) (15.0 - 61.8) (15.0 - 61.8) (15.0 - 61.8) (15.0 - 61.8) (15.0 - 61

## ❖ Rear





Unit: inch (mm)

| COUNTRY                                                                                                                                                                                            | COMPANY                                                                                                                                                                                                                                                                                                                                                                                                                                     | ADDRESS