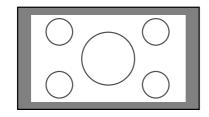

## The Screen Images in a 16:9 screen

- Press the **ZOOM** key, the **NORMAL** key or the **FULL** key on the remote controller for the 4:3 aspect ratio video source.
- Press the **FULL** key on the remote controller for 16:9 aspect ratio video source, such as 1080i, 1035i, and 720p video systems.
- Press the **FULL** key on the remote controller for the squeezed video source. See "Setting". (ISS P.24)

## **❖** Original Source Image

4:3 video source

#### ❖ Full mode

The 16:9 squeezed image is displayed with the correct aspect.

The 4:3 image is enlarged horizontally.

## **❖** Normal mode

The picture in normal ratio 4:3 is displayed.

## ❖ Zoom mode

The picture in normal ratio 4:3 is enlarged vertically and horizontally (with same ratio) to the screen size

## Through mode

It shows an image when the video source has the same resolution to RGB/video signal with 720 or less vertical pixel number.