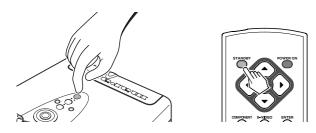

## **Remote Controller Operational Range**

Operate the remote controller within a distance of approximately 5m from the IR sensor (remote sensor) on the projector. Remote control operation may not be possible if the remote control unit's transmitter is not pointing in the direction of the remote sensor or if there is an obstruction between the transmitter and the remote sensor.

## To Turn off the Power

- 1. Press the STANDBY key on the remote controller or the POWER key on the projector.
- 2. The fan continues to run for a while to reduce internal heat. The POWER ON indicator flashes in blue and no key will be active. After about one minute of cooling has been done, the unit turns off and the STANDBY indicator lights up.

#### Notice:

- Do not pull out the power cord suddenly in the state of "POWER ON." It can cause a breakdown.
- When a WARNING indicator lit up or blinks in red, pull out the AC power cord after checking that the fan has stopped.
- The projector will not be turned on if the **POWER ON** key on the remote controller or the **POWER** key on the projector is pressed immediately after turning off. Press the **POWER ON** key on the remote controller or **POWER** key on the projector after the projector turns into standby mode.