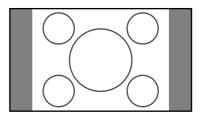

## The Screen Images in a 4:3 screen

- Press the **ZOOM** key, the **NORMAL** key or the **FULL** key on the remote controller for the 4:3 aspect ratio video source.
- Press the **FULL** key on the remote controller for 16:9 aspect ratio video source, such as 1080i, 1035i, and 720p video systems.
- Press the **FULL** key on the remote controller for the squeezed video source. See "Setting". (ISS P.24)

## ❖ Full mode

The 16:9 squeezed image is displayed with the correct aspect.

The 4:3 image is enlarged horizontally.

## Through mode

It shows an image when the video source has the same resolution to RGB/video signal with 720 or less vertical pixel number.