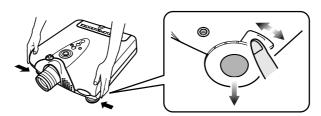

## **Adjusting the Height**

Adjust the height of the image by raising the projector with the adjustment lever.

1. Operate the adjustment lever for releasing the adjustable feet. And lift the projector up carefully.

- 2. Remove your hands from the lever. Once the adjustable feet have locked in position, release the projector.
- 3. If the screen is at an angle, the adjusters can be used to adjust the angle of the image.

## \* Returning the Projector to its Initial Position

While holding the projector, press the foot releases and slowly lower the projector to its initial position.