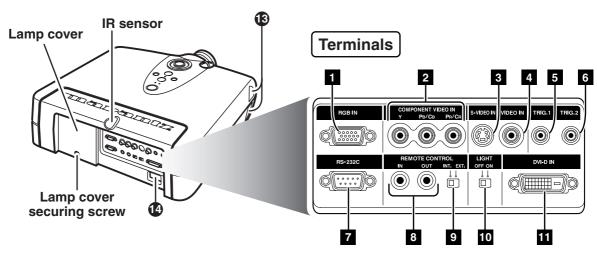

## **Rear and Terminals View**

## **(** AC IN (ISS P.8)

Connect the supplied AC power code.

#### ❖ Terminals

#### **11** RGB IN

Connect the analog RGB output from an IBM VGA or compatible equipment.

#### **2** COMPONENT VIDEO IN

Y, PB/CB, PR/CR connectors.

Connect the COMPONENT VIDEO output from video equipment or an A/V processor/receiver with a component video output.

#### 3 S-VIDEO IN

Connect the S-VIDEO output from a video equipment.

#### 4 VIDEO IN

Connect the composite video output from a video equipment.

#### **5** TRIG.1(TRIGGER 1)

When the unit is turned on, 12V is output. When the unit is turned off, no voltage is output. This allows such as a powered up/down screen,whenever the projector is turned on or off.

## 6 TRIG.2(TRIGGER 2)

Select ON or OFF at each aspect mode, such as Full, Normal, Zoom, and Through to control screen aspect ratio with powered up/down dual aspect ratio screen.

#### 7 RS-232C

Connect the RS-232C of equipment for external control.

#### **8** REMOTE CONTROL IN/OUT

By connecting this projector to another Marantz audio component using a supplied System Control cable, you can remotely operate the components as a single system.

 When connecting to component with a remote sensor (such as the SR9200,SR8200), be sure to connect the "REMOTE CONTROL IN" jack of this projector to the "REMOTE CONTROL OUT" jack of the component with the remote sensor.  When connecting to component which is not equipped with a remote sensor, be sure to connect the component to the "REMOTE CONTROL OUT" jack of this projector.

## 9 REMOTE switch (EXT. / INT.)

When using this projector independently, set this switch to "INT.". When using this projector in a system with a Marantz DVD player or AV Receiver equipped with a remote sensor, set the switch to "EXT.".

#### 10 LIGHT ON/OFF

Select ON: The terminal panel lights up.

#### 11 DVI-D IN

Connect the digital RGB signal (TMDS compliant, single link only)

**Note:** To use the DVI-D terminal, please follow the cautions on page 9.