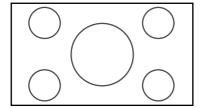

## The Screen Images in a 4:3 screen

- Press the **ZOOM** key, the **NORMAL** key or the **FULL** key on the remote controller for the 4:3 aspect ratio video source.
- Press the **FULL** key on the remote controller for 16:9 aspect ratio video source, such as 1080i, 1035i, and 720p video systems.
- Press the **FULL** key on the remote controller for the squeezed video source. See "Setting". (ISS P.24)

## **❖** Original Source Image

4:3 video source

## ❖ Full mode

The 16:9 squeezed image is displayed with the correct aspect.

The 4:3 image is enlarged horizontally.

## **❖** Normal mode

The picture in normal ratio 4:3 is displayed.

## **❖ Zoom mode**

The picture in normal ratio 4:3 is enlarged vertically and horizontally (with same ratio) to the screen size

## Through mode

It shows an image when the video source has the same resolution to RGB/video signal with 720 or less vertical pixel number.