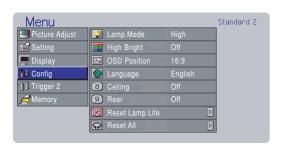

## Configuration

The following adjustments can be made:

| Lamp mode       | High, Low                                 |
|-----------------|-------------------------------------------|
| High Bright     | On, Off                                   |
|                 | High Bright On: Display brightest image.  |
| OSD Position    | 16:9, 4:3                                 |
| Language        | English, German, French, Spanish,         |
|                 | Portuguese, Italian                       |
| Ceiling         | On, Off                                   |
|                 | On: The picture is reversed horizontally  |
|                 | and vertically.                           |
| Rear            | On, Off                                   |
|                 | On: The picture is reversed horizontally. |
| Reset Lamp Life | Yes, No                                   |
| Reset All       | Yes, No                                   |

#### - OSD Position (16:9 / 4:3)

Select OSD position from 16:9 or 4:3.

4:3 OSD position

#### - Reset Lamp Life

Lamp Life must be reset immediately if the lamp is replaced. Select "Reset Lamp Life" from Config menu. The menu shown below is displayed.

Again, select "Yes", and press the ENTER key. Then the lamp life is initialized.

#### - Reset All

All settings are reset to the factory default settings except the lamp life. When the user selects "Yes", the following message appears:

Again, select "Yes", and press the ENTER key.

## **❖** Setting the Config Menu

- 1. Use ▲ / ▼ key to adjust.
- 2. Use ◀ key to go back to the menu item.