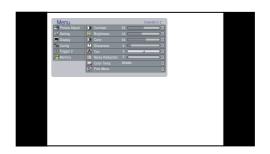

## **Menu Structure**

## **Using On-Screen Menu**

Refer to the on-screen menu for making various adjustments and settings. (PS P.20)

1. Press the **MENU** key. The MENU appears.

- 2. Use  $\triangle / \nabla / \triangleleft / \triangleright$  keys to select a menu item.
- 3. Make adjustments in Picture Adjust, Setting, Display, Configuration, Trigger2, or Memory.
- 4. Press the **MENU** key to exit. The MENU disappears.

## **Picture Adjust**

Adjust the picture to suit own preference by using the Picture Adjust feature.

## ❖ For a video signal input, the following adjustments can be made:

| Item                            | Ad           | Adjustments |              |  |
|---------------------------------|--------------|-------------|--------------|--|
| Contrast                        | 0 🚤          |             | <b>→</b> 100 |  |
|                                 | Weak         |             | Strong       |  |
| Brightness                      | 0 🗨          |             | <b>→</b> 63  |  |
|                                 | Dark         |             | Bright       |  |
| Color                           | 0 🖝          |             | <b>→</b> 100 |  |
|                                 | Light        |             | Deep         |  |
| Sharpness                       | 0 <          | ,           | <b>→</b> 31  |  |
|                                 | Soft         |             | Sharp        |  |
| Tint                            | R50 <b>≺</b> |             | ➤ G50        |  |
|                                 | Purple       |             | Green        |  |
| Noise Reduction                 | 0 <          |             | <b>→</b> 63  |  |
|                                 | Weak         |             | Strong       |  |
| Color Temp. (Color Temperature) | L            | M           | Н            |  |
|                                 | Red          |             | Blue         |  |