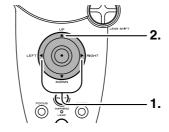

## **ⓑ** Adjustment lever (☞ P.11)

Lift the projector and turn the adjustment lever right or left. The adjustable feet will extend from the projector. Then, release the lever, the adjustable feet is locked.

## **Adjusting the Height**

Adjust the height of the image by raising the projector with the adjustment lever.

1. Operate the adjustment lever for releasing the adjustable feet. And lift the projector up carefully.

- 2. Remove your hands from the lever. Once the adjustable feet have locked in position, release the projector.
- 3. If the screen is at an angle, the adjusters can be used to adjust the angle of the image.