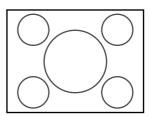

## The Screen Images in a 4:3 screen

- Press the **ZOOM** key, the **NORMAL** key or the **FULL** key on the remote controller for the 4:3 aspect ratio video source.
- Press the **FULL** key on the remote controller for 16:9 aspect ratio video source, such as 1080i, 1035i, and 720p video systems.
- Press the **FULL** key on the remote controller for the squeezed video source. See "Setting". (ISS P.24)

## **❖** Original Source Image

4:3 video source

## ❖ Full mode

The 16:9 squeezed image is displayed with the correct aspect.

The 4:3 image is enlarged horizontally.

## **❖** Normal mode

The picture in normal ratio 4:3 is displayed.

## **❖ Zoom mode**

The picture in normal ratio 4:3 is enlarged vertically and horizontally (with same ratio) to the screen size

## Through mode

It shows an image when the video source has the same resolution to RGB/video signal with 720 or less vertical pixel number.