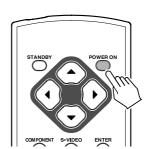

## **Turning on the Power**

- 1. Connect the supplied AC power cord. (PS P.8)
- Press the POWER ON key on the remote controller or the POWER key on the projector.The POWER ON indicator lights up.

## **Turning on the Power**

Press the **POWER ON** key on the remote controller or the **POWER** key on the projector. The POWER ON indicator lights up.