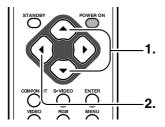

## (1) **POWER ON key (1287 P.10)**

Turn the projector on.

#### (2) STANDBY key (1287 P.19)

Turn the projector off.

#### (3) **▲/▼/</ kevs**

Control the MENU cursor.

#### (4) ENTER key

Confirm "Reset All", "Reset Lamp Life", "New Lamp?".

#### (5) MENU key (F P.21)

Display the on-screen menu.

## (6) COMPONENT key (P.16)

Select the COMPONENT VIDEO IN signal.

## (7) S-VIDEO key (№ P.16)

Select the S-VIDEO IN signal.