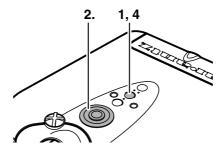

## **1** Focus ring (№ P.10)

Adjust the picture focus.

#### **2** Zoom ring (**P.10**)

Adjust the size of the projected image.

## **4** POWER key (№ P.16)

Press to turn the projector ON or STANDBY mode.

## **⑤** MENU key (№ P.21)

Display the on-screen menu.