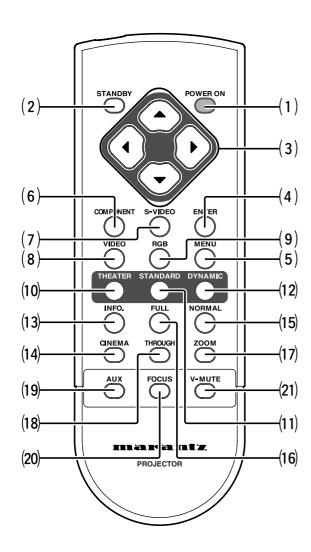

## **Remote Controller**

## (1) **POWER ON key (1287 P.10)**

Turn the projector on.

#### (2) STANDBY key (1287 P.19)

Turn the projector off.

#### (3) **▲/▼/</ kevs**

Control the MENU cursor.

#### (4) ENTER key

Confirm "Reset All", "Reset Lamp Life", "New Lamp?".

#### (5) MENU key (F P.21)

Display the on-screen menu.

## (6) COMPONENT key (P.16)

Select the COMPONENT VIDEO IN signal.

## (7) S-VIDEO key (№ P.16)

Select the S-VIDEO IN signal.

## (8) VIDEO key (1287 P.16)

Select the VIDEO IN signal.

#### (9) RGB key (FF P.16)

Select the RGB IN signal.

## (10) **THEATER key (128) P.28)**

Select the Theater picture mode.

Theater mode is designed for high fidelity black appearance and is good for movie pictures.

When the key is pressed, the mode toggles Theater 1, Theater 2, Theater 3 and Theater Default.

## (11) **STANDARD** key (**P.28**)

Select the STANDARD picture mode.
Standard mode is good for normal pictures.
When the key is pressed, the mode toggles Standard 1,
Standard 2, Standard 3, and Standard Default.

#### (12) **DYNAMIC** key (128 P.28)

Select the Dynamic picture mode.

Dynamic mode is good for visually dynamic pictures. When the key is pressed, the mode toggles Dynamic 1, Dynamic 2, Dynamic 3 and Dynamic Default.

### (13) INFO. key (FF P.28)

Turn the information menu on or off.

## (14) CINEMA key

Press to turn the CINEMA mode – auto 3-2 pull down mode – on or off.

## (15) NORMAL key (№ P.16)

Select NORMAL mode from four aspect ratio modes.

## (16) FULL key (FP P.16)

Select FULL mode from four aspect ratio modes.

#### (17) **ZOOM key (137 P.16)**

Select ZOOM mode from four aspect ratio modes.

## (18) THROUGH key (№ P.16)

Select THROUGH mode from four aspect ratio modes.

## (19) AUX key (F P.16)

Select the DVI-D IN signal.

#### (20) FOCUS key (FF P.11)

Display a focus pattern.

## (21) V-MUTE key

Turn the picture into black. Press again to resume.