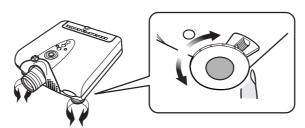

## **Adjusting the Image Position**

You can adjust the image position with the Lens Shift knob.

**❖** Turn the Lens Shift knob to clockwise : The image goes up.

## \* Turn the Lens Shift knob to counterclockwise : The image goes down.