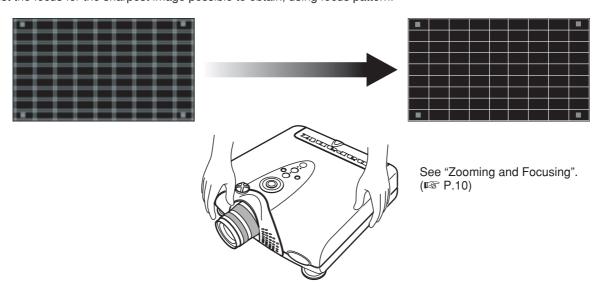

## **Detail Focusing**

You can strictly focus the image with focus pattern.

1. Press the **FOCUS** key to display the focus pattern.

**2.** Turn the **Focus ring** to make an adjustment.

Adjust the focus for the sharpest image possible to obtain, using focus pattern.

3. Press the FOCUS key again to clear off the pattern.