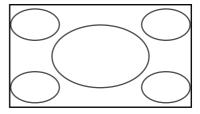

## The Screen Images in a 16:9 screen

- Press the **ZOOM** key, the **NORMAL** key or the **FULL** key on the remote controller for the 4:3 aspect ratio video source.
- Press the **FULL** key on the remote controller for 16:9 aspect ratio video source, such as 1080i, 1035i, and 720p video systems.
- Press the **FULL** key on the remote controller for the squeezed video source. See "Setting". (ISS P.24)

## **❖** Original Source Image

4:3 video source

#### ❖ Full mode

The 16:9 squeezed image is displayed with the correct aspect.

The 4:3 image is enlarged horizontally.

## **❖** Normal mode

The picture in normal ratio 4:3 is displayed.

## ❖ Zoom mode

The picture in normal ratio 4:3 is enlarged vertically and horizontally (with same ratio) to the screen size

## Through mode

It shows an image when the video source has the same resolution to RGB/video signal with 720 or less vertical pixel number.