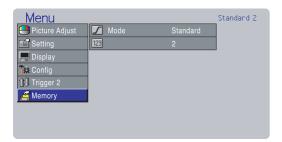

## Memory

This unit has 4 picture modes, Theater, Standard, Dynamic, User, for your choice. You can choose one with the direction buttons on the unit or on the remote.

- Theater: This mode is designed for high fidelity black appearance and is good for movie pictures.
- Standard: This mode is good for normal pictures.
- Dynamic: This mode is good for visually dynamic pictures.
- User: This mode allows you to adjust your favorite gamma curve.

Note: It is possible to download the software for making the gamma curve from our web.

Also, each mode has 3 User Memories and Default. If Default is set, you cannot select "Picture Adjust" and "Display" in the menu.

#### - Store memory

From the menu above, select "Memory" and choose one memory mode from 1-3 for either "Theater", "Standard", "Dynamic" or "User" with the remote controller. Picture Adjust menu will be displayed. Adjust the picture and the adjustment settings will be stored in the memory automatically.

## Setting the Memory Menu

- 1. Use ▲ / ▼ key to adjust.
- 2. Use ◀ key to go back to the menu item.