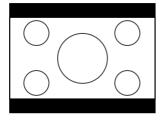

## The Screen Images in a 16:9 screen

- Press the **ZOOM** key, the **NORMAL** key or the **FULL** key on the remote controller for the 4:3 aspect ratio video source.
- Press the **FULL** key on the remote controller for 16:9 aspect ratio video source, such as 1080i, 1035i, and 720p video systems.
- Press the **FULL** key on the remote controller for the squeezed video source. See "Setting". (ISS P.24)

## **❖** Original Source Image

4:3 video source

#### ❖ Full mode

The 16:9 squeezed image is displayed with the correct aspect.

The 4:3 image is enlarged horizontally.