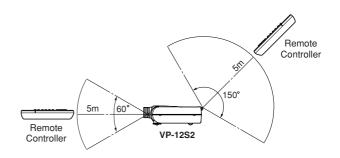

## **Remote Controller Operational Range**

Operate the remote controller within a distance of approximately 5m from the IR sensor (remote sensor) on the projector. Remote control operation may not be possible if the remote control unit's transmitter is not pointing in the direction of the remote sensor or if there is an obstruction between the transmitter and the remote sensor.