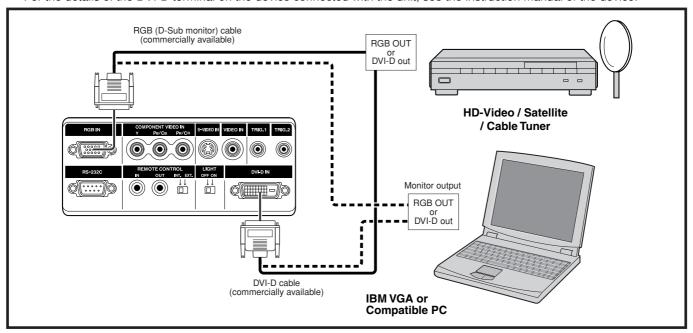

## Connection with a HD-Video, Satellite, Cable Tuner or PC

You can connect this projector to HD-Video /PC using RGB IN port, or Satellite /Cable Tuner /PC using DVI-D IN port.

- 1. Connect one end of the RGB cable to the RGB IN port, or one end of the DVI-D cable to the DVI-D IN port on the projector.
- 2. Connect the other end to the corresponding port on a HD-Video, Satellite, Cable Tuner or personal computer.

Note: When projecting a video image from a device connected to the DVI-D terminal, follow the procedure below.

- 1. Turn on power of this unit. (PP P.16)
- 2. Set the input video source to AUX (DVI-D input). (PS P.16)
- 3. Turn on power of the device connected to the DVI-D terminal of the unit (i.e. DVD player).

If the procedure above is not followed, projected image may corrupt.

For the details of the DVI-D terminal on the device connected with the unit, see the instruction manual of the device.