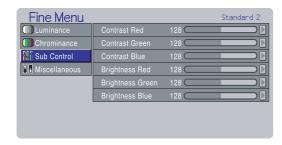

#### Sub Control

| Item             | Adjustments |
|------------------|-------------|
| Contrast Red     | 0 ← → 255   |
| Contrast Green   | 0 ← → 255   |
| Contrast Blue    | 0 ← → 255   |
| Brightness Red   | 0 ← → 255   |
| Brightness Green | 0 ← → 255   |
| Brightness Blue  | 0 ← → 255   |

#### **Contrast Red**

: This menu allows the users to set the contrast for red.

#### **Contrast Green**

: This menu allows the users to set the contrast for green.

#### **Contrast Blue**

: This menu allows the users to set the contrast for blue.

: This menu allows the users to set the brightness for red.

#### **Brightness Green**

: This menu allows the users to set the brightness for green.

#### **Brightness Blue**

: This menu allows the users to set the brightness for blue.