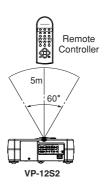

## **Remote Controller Operational Range**

Operate the remote controller within a distance of approximately 5m from the IR sensor (remote sensor) on the projector. Remote control operation may not be possible if the remote control unit's transmitter is not pointing in the direction of the remote sensor or if there is an obstruction between the transmitter and the remote sensor.