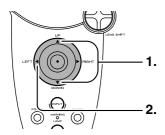

## 3 Lens Shift knob (P.10)

Manually adjust the position of the image vertically.

## **4** POWER key (№ P.16)

Press to turn the projector ON or STANDBY mode.

## **⑤** MENU key (№ P.21)

Display the on-screen menu.

#### **6** ENTER key

Confirm "Reset All", "Reset Lamp Life", "New Lamp?".

## **7** INPUT SELECT key (№ P.16)

When the key is pressed, the unit toggles between COMPONENT, S-VIDEO, VIDEO, RGB and AUX inputs.

## The ▲/▼/◄/▶ keys

Control the MENU cursor.