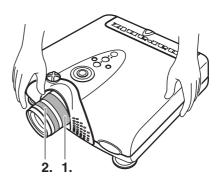

## **Zooming and Focusing**

Project an image on the screen roughly at first.

- 1. Turn the **Zoom ring** and adjust to the desired size within the zoom range.
- 2. Turn the Focus ring until the image on the screen becomes clear.