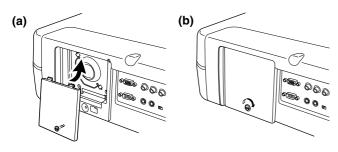

5. Remove the lamp cover screw.

**6.** Remove the lamp cover in the direction of the arrow.

Remove the two screws of the lamp unit. At this time, do not remove the other screws.

Holding the handle and pull the lamp unit out toward your side.

9. Install a new lamp unit in position securely.

**10.** Tighten the two screws of the lamp unit. Push and fold the handle.

**11.** Install the lamp cover back in its original position and fasten with the fastening screw.