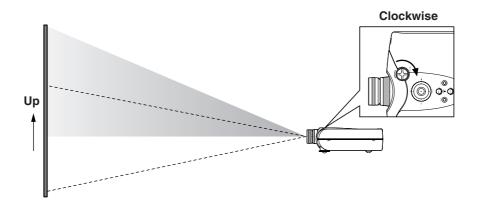

## **Adjusting the Image Position**

You can adjust the image position with the Lens Shift knob.

**❖** Turn the Lens Shift knob to clockwise : The image goes up.