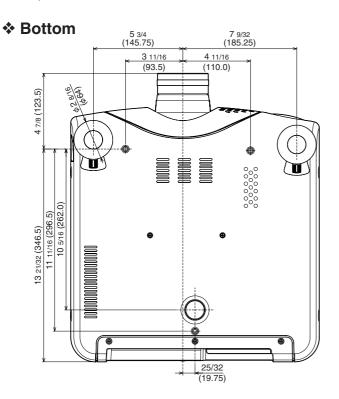

## **Bottom View**

## **ⓑ** Adjustment lever (☞ P.11)

Lift the projector and turn the adjustment lever right or left. The adjustable feet will extend from the projector. Then, release the lever, the adjustable feet is locked.

## Screw holes for ceiling mount kit

# **DIMENSIONS**