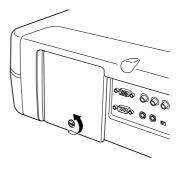

5. Remove the lamp cover screw.

**6.** Remove the lamp cover in the direction of the arrow.

Remove the two screws of the lamp unit. At this time, do not remove the other screws.

Holding the handle and pull the lamp unit out toward your side.