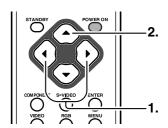

## **4** POWER key (№ P.16)

Press to turn the projector ON or STANDBY mode.

## **⑤** MENU key (№ P.21)

Display the on-screen menu.

## **7** INPUT SELECT key (№ P.16)

When the key is pressed, the unit toggles between COMPONENT, S-VIDEO, VIDEO, RGB and AUX inputs.

## The ▲/▼/◄/▶ keys

Control the MENU cursor.

## (1) **POWER ON key (1287 P.10)**

Turn the projector on.

#### (2) STANDBY key (1287 P.19)

Turn the projector off.

#### (3) **▲/▼/</ kevs**

Control the MENU cursor.

#### (5) MENU key (F P.21)

Display the on-screen menu.

## (6) COMPONENT key (P.16)

Select the COMPONENT VIDEO IN signal.

## (7) S-VIDEO key (№ P.16)

Select the S-VIDEO IN signal.

## (8) VIDEO key (1287 P.16)

Select the VIDEO IN signal.

#### (9) RGB key (FF P.16)

Select the RGB IN signal.