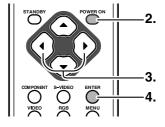

## **⑤** MENU key (№ P.21)

Display the on-screen menu.

#### **6** ENTER key

Confirm "Reset All", "Reset Lamp Life", "New Lamp?".

## **7** INPUT SELECT key (№ P.16)

When the key is pressed, the unit toggles between COMPONENT, S-VIDEO, VIDEO, RGB and AUX inputs.

## **8** FOCUS key (**№** P.11)

Display a focus pattern.