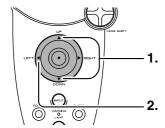

## **1** Focus ring (№ P.10)

Adjust the picture focus.

#### **2** Zoom ring (**P.10**)

Adjust the size of the projected image.

## 3 Lens Shift knob (P.10)

Manually adjust the position of the image vertically.

## **4** POWER key (№ P.16)

Press to turn the projector ON or STANDBY mode.