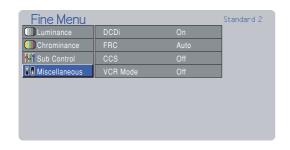

#### **Fine Menu**

By adjusting this Fine Menu, you can make fine picture adjustment.

Note: There are some parameters can not adjust according to input signal.

## Luminance

| Item               | Adjustments |
|--------------------|-------------|
| H Detail Gain      | 0 ← → 31    |
| H Detail Threshold | 0 ← → 31    |
| H Edge Gain        | 0 -> 31     |
| H Edge Threshold   | 0 -> 31     |
| V Detail Gain      | 0 ← → 31    |
| V Detail Threshold | 0 -> 31     |
| V Edge Gain        | 0 -> 31     |
| V Edge Threshold   | 0 ← → 63    |

- H Detail Gain (Horizontal Detail Processing Gain)
  - : This menu allows the users to set the horizontal detail processing gain.
- H Detail Threshold (Horizontal Detail processing Threshold)
  - : This menu allows the users to set the lower threshold for horizontal detail processing.
- H Edge Gain (Horizontal Large Edge Enhancement Gain)
  - : This menu allows the users to set the horizontal large edge enhancement.
- H Edge Threshold (Horizontal Large Edge Enhancement Threshold)
  - : This menu allows the users to set the lower threshold for horizontal large edge enhancement.
- V Detail Gain (Vertical Detail Processing Gain)
  - : This menu allows the users to set the vertical detail processing gain.
- V Detail Threshold (Vertical Detail Processing Threshold)
  - : This menu allows the users to set the lower threshold for vertical detail processing.
- V Edge Gain (Vertical Large Edge Enhancement Gain)
  - : This menu allows the users to set the vertical large edge enhancement.
- V Edge Threshold (Vertical Large Edge Enhancement Threshold)
  - : This menu allows the users to set the lower threshold for vertical large edge enhancement.

#### Chrominance

| Item             | Adjustments                                             |
|------------------|---------------------------------------------------------|
| H Edge Gain      | 0 ← → 31                                                |
| H Edge Threshold | 0 ← → 31                                                |
| V Edge Gain      | 0                                                       |
| Enhancement      | 0                                                       |
| Delay            | -3 <del>&lt;&gt;&gt;</del> 0 <del>&lt;&gt;&gt;</del> +3 |

- H Edge Gain (Horizontal Large Edge Enhancement Gain)
  - : This menu allows the users to set the horizontal large edge enhancement.
- H Edge Threshold (Horizontal Large Edge Enhancement Threshold)
  - : This menu allows the user to set the lower threshold for horizontal large edge enhancement.
- V Edge Gain (Vertical Large Edge Enhancement Gain)
  - : This menu allows the users to set the vertical large edge enhancement.

#### Enhancement (Enhancer Gain)

: This menu allows the users to set the over all enhancement level.

#### Delay

: This menu allows the users to set the delay.

#### Sub Control

| Item             | Adjustments |
|------------------|-------------|
| Contrast Red     | 0 ← → 255   |
| Contrast Green   | 0 ← → 255   |
| Contrast Blue    | 0 ← → 255   |
| Brightness Red   | 0 ← → 255   |
| Brightness Green | 0 ← → 255   |
| Brightness Blue  | 0 ← → 255   |

#### ❖ Miscellaneous

| Item     | Adjustments             |
|----------|-------------------------|
| DCDi     | On <del>≺</del> → Off   |
| FRC      | Auto <del>✓ → O</del> n |
| ccs      | On <del>≺</del> → Off   |
| VCR Mode | On <del>≺</del> → Off   |

#### **DCDi**

: This menu allows the users to control DCDi.

#### **FRC (Frame Rate Conversion)**

Auto: Frame Rate Conversion function is basically off. However FRC turns on automatically depending on vertical frequency of input signal.

ON: Frame Rate Conversion function is "ON". (60Hz fixed)

## **CCS (Cross Color Suppressor Function)**

Cross color suppressor enabled. ON:

OFF: Cross color suppressor disabled. For like progressive scan DVD players, where most of the source material does not contain any cross color, use this mode.

#### **VCR Mode**

ON: A projector is forced into the intra-field only deinterlacing mode.

OFF: A projector is used with external field memories and operates in the full set of deinterlacing modes, i.e., motion adaptive video deinterlacing and full frame film source deinterlacing using 3:2 pulldown detection (2:2 pulldown