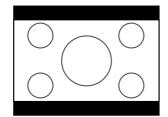

## The Screen Images in a 16:9 screen

- Press the **ZOOM** key, the **NORMAL** key or the **FULL** key on the remote controller for the 4:3 aspect ratio video source.
- Press the **FULL** key on the remote controller for 16:9 aspect ratio video source, such as 1080i, 1035i, and 720p video systems.
- Press the **FULL** key on the remote controller for the squeezed video source. See "Setting". (ISS P.24)

#### ❖ Full mode

The 16:9 squeezed image is displayed with the correct aspect.

The 4:3 image is enlarged horizontally.