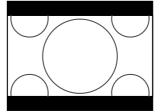

## The Screen Images in a 16:9 screen

- Press the **ZOOM** key, the **NORMAL** key or the **FULL** key on the remote controller for the 4:3 aspect ratio video source.
- Press the **FULL** key on the remote controller for 16:9 aspect ratio video source, such as 1080i, 1035i, and 720p video systems.
- Press the **FULL** key on the remote controller for the squeezed video source. See "Setting". (ISS P.24)

## Through mode

It shows an image when the video source has the same resolution to RGB/video signal with 720 or less vertical pixel number.