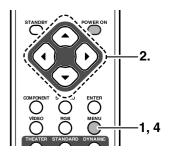

## (1) **POWER ON key (1287 P.10)**

Turn the projector on.

#### (2) STANDBY key (1287 P.19)

Turn the projector off.

#### (3) **▲/▼/</ kevs**

Control the MENU cursor.

#### (4) ENTER key

Confirm "Reset All", "Reset Lamp Life", "New Lamp?".