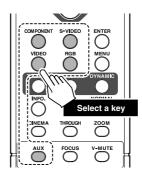

## **Remote Controller**

## (6) COMPONENT key (P.16)

Select the COMPONENT VIDEO IN signal.

## (7) S-VIDEO key (№ P.16)

Select the S-VIDEO IN signal.

## (8) VIDEO key (1287 P.16)

Select the VIDEO IN signal.

#### (9) RGB key (FF P.16)

Select the RGB IN signal.