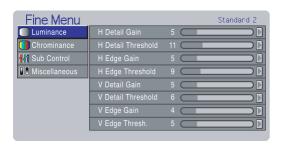

## Luminance

| Item               | Adjustments |
|--------------------|-------------|
| H Detail Gain      | 0 ← → 31    |
| H Detail Threshold | 0 ← → 31    |
| H Edge Gain        | 0 -> 31     |
| H Edge Threshold   | 0 -> 31     |
| V Detail Gain      | 0 ← → 31    |
| V Detail Threshold | 0 -> 31     |
| V Edge Gain        | 0 -> 31     |
| V Edge Threshold   | 0 ← → 63    |

- H Detail Gain (Horizontal Detail Processing Gain)
  - : This menu allows the users to set the horizontal detail processing gain.
- H Detail Threshold (Horizontal Detail processing Threshold)
  - : This menu allows the users to set the lower threshold for horizontal detail processing.
- H Edge Gain (Horizontal Large Edge Enhancement Gain)
  - : This menu allows the users to set the horizontal large edge enhancement.
- H Edge Threshold (Horizontal Large Edge Enhancement Threshold)
  - : This menu allows the users to set the lower threshold for horizontal large edge enhancement.
- V Detail Gain (Vertical Detail Processing Gain)
  - : This menu allows the users to set the vertical detail processing gain.
- V Detail Threshold (Vertical Detail Processing Threshold)
  - : This menu allows the users to set the lower threshold for vertical detail processing.
- V Edge Gain (Vertical Large Edge Enhancement Gain)
  - : This menu allows the users to set the vertical large edge enhancement.
- V Edge Threshold (Vertical Large Edge Enhancement Threshold)
  - : This menu allows the users to set the lower threshold for vertical large edge enhancement.

Note: If it is hard to see the effect, make the sharpness higher and adjust it.