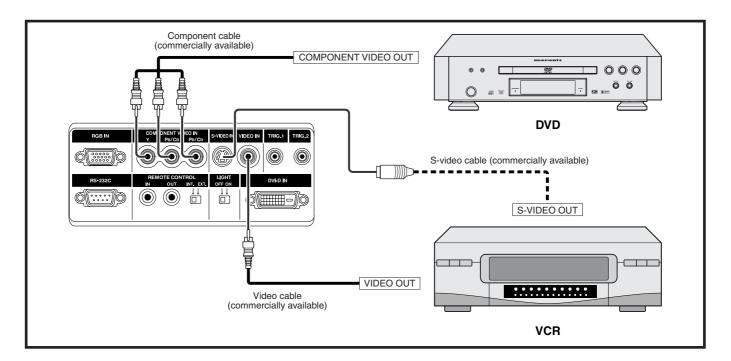

## **Connection with Video Equipments**

You can connect this projector to a VCR, DVD player and other video equipment.

## Connecting a video source using S-VIDEO IN and VIDEO IN terminals.

- 1. Connect one of the S-video cable to the S-VIDEO IN terminal, or one end of the video cable to the VIDEO IN terminal on the projector.
- 2. Connect the other end of the S-video cable or the video cable to the S-video output terminal or video output terminal of the video source.

## Connecting with DVD player using COMPONENT VIDEO IN terminal

- 1. Connect each RCA connector of a component cable to the corresponding RCA terminals on the projector.
- 2. Connect the other end of the cable to the corresponding terminals on a DVD player.