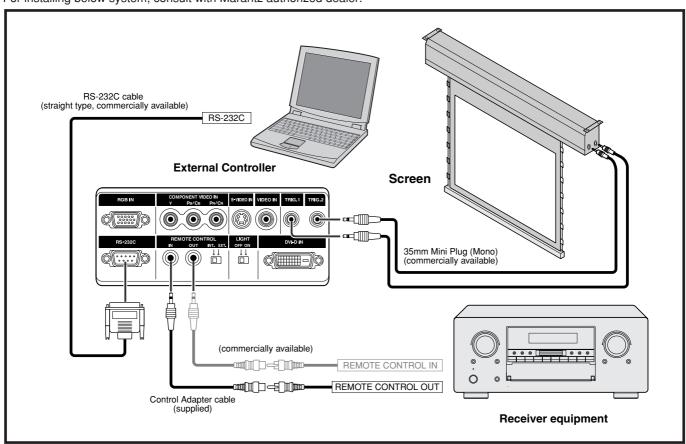

## **Advanced Connection**

You can control total home theater system using PC or Marantz receiver equipment. For installing below system, consult with Marantz authorized dealer.