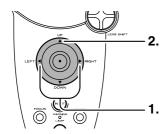

## **1** Focus ring (№ P.10)

Adjust the picture focus.

#### **2** Zoom ring (**P.10**)

Adjust the size of the projected image.

## 3 Lens Shift knob (P.10)

Manually adjust the position of the image vertically.

## **4** POWER key (№ P.16)

Press to turn the projector ON or STANDBY mode.

## **⑤** MENU key (№ P.21)

Display the on-screen menu.

#### **6** ENTER key

Confirm "Reset All", "Reset Lamp Life", "New Lamp?".

## **7** INPUT SELECT key (№ P.16)

When the key is pressed, the unit toggles between COMPONENT, S-VIDEO, VIDEO, RGB and AUX inputs.

## **8** FOCUS key (**№** P.11)

Display a focus pattern.

## The ▲/▼/◄/▶ keys

Control the MENU cursor.