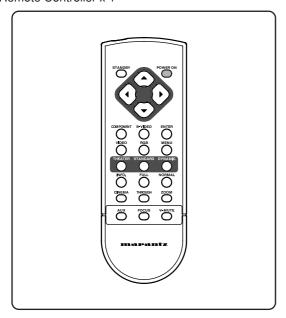

## **Remote Controller**

## (1) **POWER ON key (1287 P.10)**

Turn the projector on.

#### (2) STANDBY key (1287 P.19)

Turn the projector off.

#### (3) **▲/▼/</ kevs**

Control the MENU cursor.

#### (4) ENTER key

Confirm "Reset All", "Reset Lamp Life", "New Lamp?".

#### (5) MENU key (F P.21)

Display the on-screen menu.

## (6) COMPONENT key (P.16)

Select the COMPONENT VIDEO IN signal.

## (7) S-VIDEO key (№ P.16)

Select the S-VIDEO IN signal.

## (8) VIDEO key (1287 P.16)

Select the VIDEO IN signal.

#### (9) RGB key (FF P.16)

Select the RGB IN signal.

## (10) **THEATER key (128) P.28)**

Select the Theater picture mode.

Theater mode is designed for high fidelity black appearance and is good for movie pictures.

When the key is pressed, the mode toggles Theater 1, Theater 2, Theater 3 and Theater Default.

## (11) **STANDARD** key (**P.28**)

Select the STANDARD picture mode.
Standard mode is good for normal pictures.
When the key is pressed, the mode toggles Standard 1,
Standard 2, Standard 3, and Standard Default.

#### (12) **DYNAMIC** key (128 P.28)

Select the Dynamic picture mode.

Dynamic mode is good for visually dynamic pictures. When the key is pressed, the mode toggles Dynamic 1, Dynamic 2, Dynamic 3 and Dynamic Default.

### (13) INFO. key (FF P.28)

Turn the information menu on or off.

## (14) CINEMA key

Press to turn the CINEMA mode – auto 3-2 pull down mode – on or off.

## (15) NORMAL key (№ P.16)

Select NORMAL mode from four aspect ratio modes.

## (16) FULL key (FP P.16)

Select FULL mode from four aspect ratio modes.

#### (17) **ZOOM key (137 P.16)**

Select ZOOM mode from four aspect ratio modes.

## (18) THROUGH key (№ P.16)

Select THROUGH mode from four aspect ratio modes.

## (19) AUX key (F P.16)

Select the DVI-D IN signal.

#### (20) FOCUS key (FF P.11)

Display a focus pattern.

## (21) V-MUTE key

Turn the picture into black. Press again to resume.