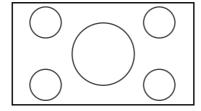

## The Screen Images in a 4:3 screen

- Press the **ZOOM** key, the **NORMAL** key or the **FULL** key on the remote controller for the 4:3 aspect ratio video source.
- Press the **FULL** key on the remote controller for 16:9 aspect ratio video source, such as 1080i, 1035i, and 720p video systems.
- Press the **FULL** key on the remote controller for the squeezed video source. See "Setting". (ISS P.24)

## **❖** Original Source Image

4:3 video source

## **❖** Normal mode

The picture in normal ratio 4:3 is displayed.

## **❖ Zoom mode**

The picture in normal ratio 4:3 is enlarged vertically and horizontally (with same ratio) to the screen size

## Through mode

It shows an image when the video source has the same resolution to RGB/video signal with 720 or less vertical pixel number.