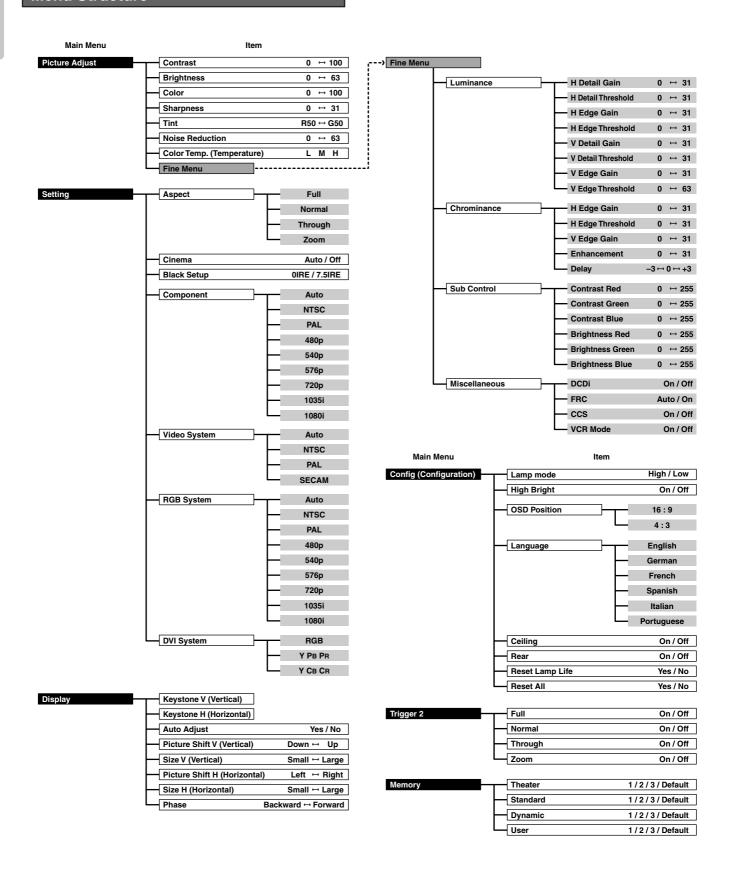

## **Menu Structure**

## **Using On-Screen Menu**

Refer to the on-screen menu for making various adjustments and settings. (PS P.20)

1. Press the **MENU** key. The MENU appears.

- 2. Use  $\triangle / \nabla / \triangleleft / \triangleright$  keys to select a menu item.
- 3. Make adjustments in Picture Adjust, Setting, Display, Configuration, Trigger2, or Memory.
- 4. Press the **MENU** key to exit. The MENU disappears.