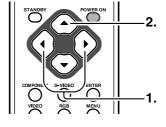

## (1) **POWER ON key (1287 P.10)**

Turn the projector on.

#### (2) STANDBY key (1287 P.19)

Turn the projector off.

#### (3) **▲/▼/</ kevs**

Control the MENU cursor.

#### (4) ENTER key

Confirm "Reset All", "Reset Lamp Life", "New Lamp?".

#### (5) MENU key (F P.21)

Display the on-screen menu.