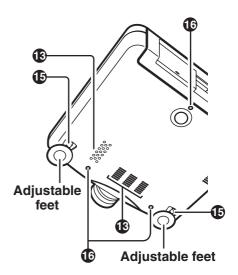

## **Bottom View**

## **ⓑ** Adjustment lever (☞ P.11)

Lift the projector and turn the adjustment lever right or left. The adjustable feet will extend from the projector. Then, release the lever, the adjustable feet is locked.

## Screw holes for ceiling mount kit