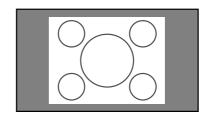

## The Screen Images in a 4:3 screen

- Press the **ZOOM** key, the **NORMAL** key or the **FULL** key on the remote controller for the 4:3 aspect ratio video source.
- Press the **FULL** key on the remote controller for 16:9 aspect ratio video source, such as 1080i, 1035i, and 720p video systems.
- Press the **FULL** key on the remote controller for the squeezed video source. See "Setting". (ISS P.24)

## **❖** Original Source Image

4:3 video source

## ❖ Full mode

The 16:9 squeezed image is displayed with the correct aspect.

The 4:3 image is enlarged horizontally.

## **❖** Normal mode

The picture in normal ratio 4:3 is displayed.

## **❖ Zoom mode**

The picture in normal ratio 4:3 is enlarged vertically and horizontally (with same ratio) to the screen size

## Through mode

It shows an image when the video source has the same resolution to RGB/video signal with 720 or less vertical pixel number.