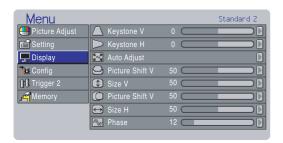

## **Display**

The following adjustments can be made:

| Item                                                   | Adjustments                         |
|--------------------------------------------------------|-------------------------------------|
| Keystone-V (Electronic vertical keystone correction)   | $ abla \longleftrightarrow \Delta $ |
| Keystone-H (Electronic horizontal keystone correction) | $ \qquad \qquad \Box$               |
| Auto Adjust                                            | Yes / No                            |
| Picture Shift V                                        | Down ← Up                           |
| Size V                                                 | Small ← → Large                     |
| Picture Shift H                                        | Left ← Right                        |
| Size H                                                 | Small ← → Large                     |
| Phase                                                  | Backward ← → Forward                |

#### - Keystone H, V

Adjust trapezoid image to rectangle image.

#### - Auto Adjust

Yes: For RGB IN signal, Picture Shift V and H, Size V and H, and Phase are adjusted automatically.

No: If something wrong with AUTO Adjust, select No, and adjust Size V, Size H, Picture Shift H, Picture Shift V, and/or Phase manually.

#### - Picture Shift V, H

Adjust the position of the picture. H adjusts the horizontal position of the picture. V adjusts the vertical position of the picture.

#### - Size V, H

Adjust the vertical and horizontal size of the picture.

#### - Phase

Adjust the phase of the DMD™ dots and the computer signal input from the RGB IN. Adjust the picture to where it looks clearest.