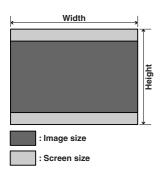

## **Screen Size and Projection Distance (inch)**

## ❖ 16 : 9 Screen

In case of displaying the 16:9 picture on the whole of the 16:9 screen.

| 16:9 Screen Size (1.77:1 Aspect Ration) |           | Projection Distance |           |           |
|-----------------------------------------|-----------|---------------------|-----------|-----------|
| Diagonal                                | Width     | Height              | Minimum   | Maximum   |
| inch                                    | inch      | inch                | inch      | inch      |
| 40                                      | 34 7/8    | 19 5/8              | 50 7/16   | 58 11/16  |
| 60                                      | 52 5/16   | 29 7/16             | 76 9/16   | 89        |
| 70                                      | 61        | 34 5/16             | 89 5/8    | 104 1/8   |
| 72                                      | 62 3/4    | 35 5/16             | 92 1/4    | 107 1/8   |
| 80                                      | 69 3/4    | 39 1/4              | 102 3/4   | 119 1/4   |
| 82                                      | 71 1/2    | 40 3/16             | 105 5/16  | 122 5/16  |
| 84                                      | 73 3/16   | 41 3/16             | 107 15/16 | 125 5/16  |
| 90                                      | 78 7/16   | 44 1/8              | 115 13/16 | 134 3/8   |
| 92                                      | 80 3/16   | 45 1/8              | 118 7/16  | 137 7/16  |
| 100                                     | 87 3/16   | 49                  | 128 7/8   | 149 9/16  |
| 106                                     | 92 3/8    | 51 15/16            | 136 3/4   | 158 5/8   |
| 110                                     | 95 7/8    | 53 15/16            | 141 15/16 | 164 11/16 |
| 120                                     | 104 9/16  | 58 13/16            | 155       | 179 13/16 |
| 123                                     | 107 3/16  | 60 5/16             | 158 15/16 | 184 3/8   |
| 133                                     | 115 15/16 | 65 3/16             | 172       | 199 1/2   |
| 135                                     | 117 11/16 | 66 3/16             | 174 5/8   | 202 9/16  |
| 150                                     | 130 3/4   | 73 9/16             | 194 1/4   | 225 1/4   |
| 170                                     | 148 3/16  | 83 3/8              | 220 3/8   | 255 9/16  |
| 200                                     | 174 5/16  | 98 1/16             | 259 5/8   | 300 15/16 |
| 250                                     | 217 7/8   | 122 9/16            | 325       | 376 11/16 |

## ❖ 4:3 Screen

In case of displaying the 16:9 picture on the whole of the 4:3 screen.

| 4:3 Scree | 4:3 Screen Size (1.33:1 Aspect Ration) |         | Projection Distance |           |
|-----------|----------------------------------------|---------|---------------------|-----------|
| Diagonal  | Width                                  | Height  | Minimum             | Maximum   |
| inch      | inch                                   | inch    | inch                | inch      |
| 40        | 32                                     | 24      | 46 1/8              | 53 3/4    |
| 60        | 48                                     | 36      | 70 1/8              | 81 9/16   |
| 70        | 56                                     | 42      | 82 1/8              | 95 7/16   |
| 72        | 57 5/8                                 | 43 3/16 | 84 9/16             | 98 3/16   |
| 80        | 64                                     | 48      | 94 3/16             | 109 5/16  |
| 84        | 67 3/16                                | 50 3/8  | 98 15/16            | 114 7/8   |
| 90        | 72                                     | 54      | 106 3/16            | 123 1/4   |
| 100       | 80                                     | 60      | 118 3/16            | 137 1/8   |
| 110       | 88                                     | 66      | 130 3/16            | 151 1/16  |
| 120       | 96                                     | 72      | 142 3/16            | 164 15/16 |
| 150       | 120                                    | 90      | 178 3/16            | 206 5/8   |
| 170       | 136                                    | 102     | 202 3/16            | 234 7/16  |
| 180       | 144                                    | 108     | 214 3/16            | 248 3/8   |
| 200       | 160                                    | 120     | 238 3/16            | 276 3/16  |
| 250       | 200                                    | 150     | 298 1/4             | 345 11/16 |