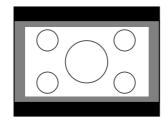

## The Screen Images in a 16:9 screen

- Press the **ZOOM** key, the **NORMAL** key or the **FULL** key on the remote controller for the 4:3 aspect ratio video source.
- Press the **FULL** key on the remote controller for 16:9 aspect ratio video source, such as 1080i, 1035i, and 720p video systems.
- Press the **FULL** key on the remote controller for the squeezed video source. See "Setting". (ISS P.24)

#### ❖ Full mode

The 16:9 squeezed image is displayed with the correct aspect.

The 4:3 image is enlarged horizontally.

## **❖** Normal mode

The picture in normal ratio 4:3 is displayed.

## ❖ Zoom mode

The picture in normal ratio 4:3 is enlarged vertically and horizontally (with same ratio) to the screen size

## Through mode

It shows an image when the video source has the same resolution to RGB/video signal with 720 or less vertical pixel number.