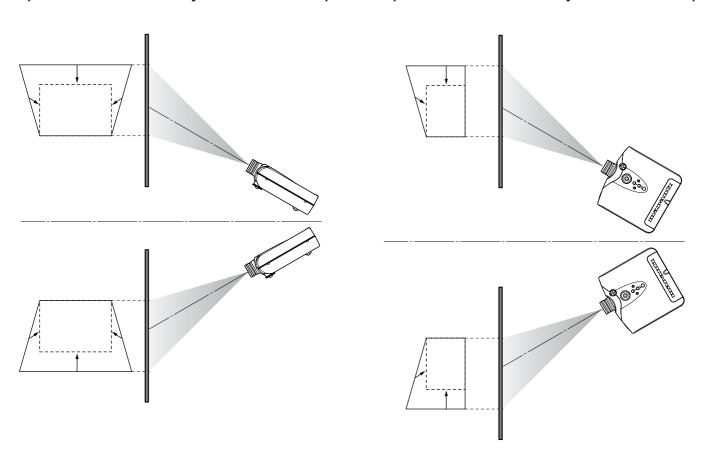

## **Keystone Correction**

When the projecting image is a trapezoid, correct it in Keystone-V and/or Keystone-H in the Display Menu. See "Display". ( PS P.25)

## Keystone-V (Electronic vertical keystone correction)

## Keystone-H (Electronic horizontal keystone correction)

Note: Electronic horizontal keystone correction works properly when the lens shift position is at Full Up.