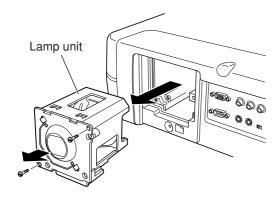

5. Remove the lamp cover screw.

**6.** Remove the lamp cover in the direction of the arrow.

Remove the two screws of the lamp unit. At this time, do not remove the other screws.

Holding the handle and pull the lamp unit out toward your side.

9. Install a new lamp unit in position securely.

**10.** Tighten the two screws of the lamp unit. Push and fold the handle.

**11.** Install the lamp cover back in its original position and fasten with the fastening screw.