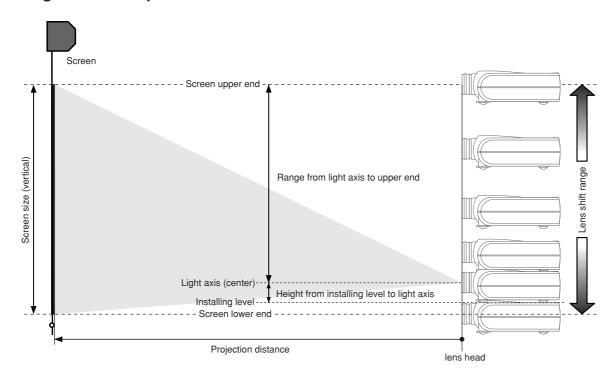

## **Screen Size and Projection Distance (inch)**

## ❖ 16 : 9 Screen

In case of displaying the 16:9 picture on the whole of the 16:9 screen.

| 16:9 Screen Size (1.77:1 Aspect Ration) |           | Projection Distance |           |           |
|-----------------------------------------|-----------|---------------------|-----------|-----------|
| Diagonal                                | Width     | Height              | Minimum   | Maximum   |
| inch                                    | inch      | inch                | inch      | inch      |
| 40                                      | 34 7/8    | 19 5/8              | 50 7/16   | 58 11/16  |
| 60                                      | 52 5/16   | 29 7/16             | 76 9/16   | 89        |
| 70                                      | 61        | 34 5/16             | 89 5/8    | 104 1/8   |
| 72                                      | 62 3/4    | 35 5/16             | 92 1/4    | 107 1/8   |
| 80                                      | 69 3/4    | 39 1/4              | 102 3/4   | 119 1/4   |
| 82                                      | 71 1/2    | 40 3/16             | 105 5/16  | 122 5/16  |
| 84                                      | 73 3/16   | 41 3/16             | 107 15/16 | 125 5/16  |
| 90                                      | 78 7/16   | 44 1/8              | 115 13/16 | 134 3/8   |
| 92                                      | 80 3/16   | 45 1/8              | 118 7/16  | 137 7/16  |
| 100                                     | 87 3/16   | 49                  | 128 7/8   | 149 9/16  |
| 106                                     | 92 3/8    | 51 15/16            | 136 3/4   | 158 5/8   |
| 110                                     | 95 7/8    | 53 15/16            | 141 15/16 | 164 11/16 |
| 120                                     | 104 9/16  | 58 13/16            | 155       | 179 13/16 |
| 123                                     | 107 3/16  | 60 5/16             | 158 15/16 | 184 3/8   |
| 133                                     | 115 15/16 | 65 3/16             | 172       | 199 1/2   |
| 135                                     | 117 11/16 | 66 3/16             | 174 5/8   | 202 9/16  |
| 150                                     | 130 3/4   | 73 9/16             | 194 1/4   | 225 1/4   |
| 170                                     | 148 3/16  | 83 3/8              | 220 3/8   | 255 9/16  |
| 200                                     | 174 5/16  | 98 1/16             | 259 5/8   | 300 15/16 |
| 250                                     | 217 7/8   | 122 9/16            | 325       | 376 11/16 |

To calculate the installation measurement (unit : inch)

Minimum =  $(33.21 \text{ x Screen Size - } 47.6) \div 25.4$ Maximum=  $(38.46 \text{ x Screen Size - } 47.6) \div 25.4$ 

Note: Tolerance ±5%