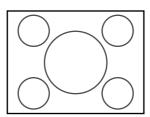

## ❖ Zoom mode

The picture in normal ratio 4:3 is enlarged vertically and horizontally (with same ratio) to the screen size

## **❖ Zoom mode**

The picture in normal ratio 4:3 is enlarged vertically and horizontally (with same ratio) to the screen size