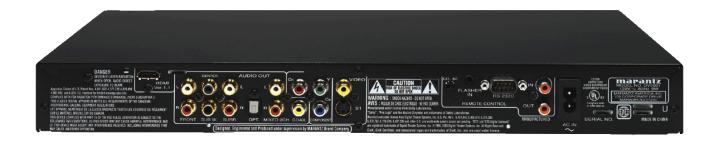

## Single Disc DVD Player

Quality universal players are difficult to find. But the DV6001 combines universality and quality in a uniquely Marantz fashion. It handles movie DVDs, DVD-As, SA-CDs, conventional music CDs, recordable CD-R/-RWs, VCD 2.0 discs, MP-3 and WMA audio discs, even JPEG picture discs! The Marantz audio tradition now includes internal Dolby Digital and DTS decoders. Six 192 kHz/24-bit digital-to-analog converters make everything sound exceptionally lifelike. Shut off the DV6001's video circuitry completely for the purest audio signal path possible. Internal bass management circuits route DVD-A and SA-CD audio channels directly to the proper speakers. Video technology includes advanced 3:2 pull down circuitry and wide bandwidth video D/A converters for exceptional picture quality. Composite, S-Video, and component outputs? Progressive scan? Of course! Connectivity options include a variety of audio and video outputs. There's a D-BUS connector for total Marantz system control. The three-year warranty increases your peace of mind.