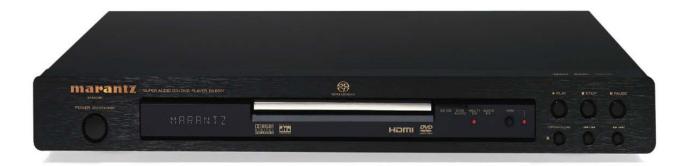

## Single Disc DVD Player

Quality universal players are difficult to find. But the DV6001 combines universality and quality in a uniquely Marantz fashion. It handles movie DVDs, DVD-As, SA-CDs, conventional music CDs, recordable CD-R/-RWs, VCD 2.0 discs, MP-3 and WMA audio discs, even JPEG picture discs! The Marantz audio tradition now includes internal Dolby Digital and DTS decoders. Six 192 kHz/24-bit digital-to-analog converters make everything sound exceptionally lifelike. Shut off the DV6001's video circuitry completely for the purest audio signal path possible. Internal bass management circuits route DVD-A and SA-CD audio channels directly to the proper speakers. Video technology includes advanced 3:2 pull down circuitry and wide bandwidth video D/A converters for exceptional picture quality. Composite, S-Video, and component outputs? Progressive scan? Of course! Connectivity options include a variety of audio and video outputs. There's a D-BUS connector for total Marantz system control. The three-year warranty increases your peace of mind.

- Plays DVD-V, DVD-A, SACD-Multi, SACD-Stereo, DVD-R/RW, DVD+R/RW, SVCD, VCD, CD, CD-R/CD-RW, MP3, WMA, JPEG, DiVX
- Faroudja DCDi processing and NSV (Noise Shaped Video)
- HDMI Output with Scaling (1080p, 1080i, 720p and 480p)
- CD Text and CD Up-Sampling
- RS-232C Terminal for System Control
- 192kHz/24-Bit Audio DAC
- Direct IR Input
- 216MHz/12-Bit Video DAC
- D-BUS remote Connection
- Progressive Scan w/3:2 Pull-Down
- Detachable AC Cord
- Dolby Prologic II and DTS Decoders