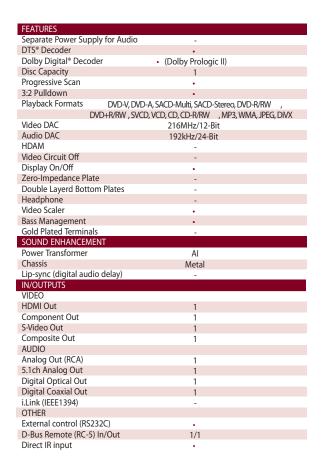

- Plays DVD-V, DVD-A, SACD-Multi, SACD-Stereo, DVD-R/RW, DVD+R/RW, SVCD, VCD, CD, CD-R/CD-RW, MP3, WMA, JPEG, DiVX
- Faroudja DCDi processing and NSV (Noise Shaped Video)
- HDMI Output with Scaling (1080p, 1080i, 720p and 480p)
- CD Text and CD Up-Sampling
- RS-232C Terminal for System Control
- 192kHz/24-Bit Audio DAC
- Direct IR Input
- 216MHz/12-Bit Video DAC
- D-BUS remote Connection
- Progressive Scan w/3:2 Pull-Down
- Detachable AC Cord
- Dolby Prologic II and DTS Decoders