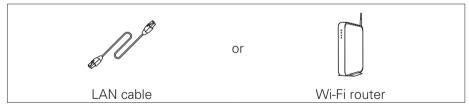

#### 2.2) Connect to the network.

#### Wired LAN

When connecting cables (wired connection), connect a LAN cable between your Pre Tuner and your network router.

#### Wireless LAN

When connecting to wireless LAN (Wi-Fi), follow the instructions in "Connecting the external antennas for Bluetooth/Wireless connectivity" and connect the antennas.

2.3) Connect the Pre Tuner to your TV 2.4) Turn on the TV. with an HDMI cable.