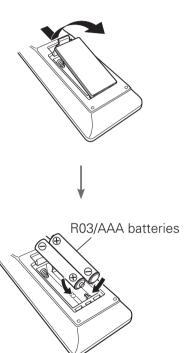

d for both Bluetooth and Wireless network connectivity. Please make sure to connect the antennas before attempting to use the Bluetooth or Wi-Fi features of the AV7702.

# ☐ Connecting the external antennas for Bluetooth/Wireless connectivity

For each of the two antennas:

- 1) Place the antenna evenly over the antenna terminal located at the upper left or right corner of the rear panel.
- 2) Turn the antenna clockwise until it is fully connected. Do not over tighten.
- 3) Rotate the antenna upwards for the best possible reception.



# Setup

There are three steps to the setup process.

- 1 Installing batteries in the remote control unit
- Connecting the Pre Tuner, Power Amplifier and your TV
- 3 Following the On-Screen Setup Assistant

# Installing batteries in the remote control unit



# 2 Connecting the Pre Tuner, Power Amplifier and your TV

2.1) Place the Pre Tuner and Power Amplifier near your TV and connect the power cord.





#### 2.2) Connect to the network.

#### Wired LAN

When connecting cables (wired connection), connect a LAN cable between your Pre Tuner and your network router.



#### Wireless LAN

When connecting to wireless LAN (Wi-Fi), follow the instructions in "Connecting the external antennas for Bluetooth/Wireless connectivity" and connect the antennas.



2.3) Connect the Pre Tuner to your TV 2.4) Turn on the TV. with an HDMI cable.





2.5) Select the appropriate HDMI input on your TV.



TV remote control unit

#### 2.6) Turn on the Pre Tuner.

• Press **b** to turn on the Pre Tuner.



#### 2.7) Verify the connection.

• Verify that you can s