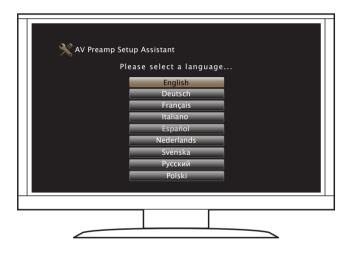

#### 2.7) Verify the connection.

• Verify that you can see this screen on your TV.

If this screen is not displayed, please go back and retry the steps again in the recommended sequence.

## Following the On-Screen Setup Assistant

The Setup Assistant will walk you through connecting and configuring your Power Amplifier and components to your Marantz Pre Tuner. Please use the remote control and follow the on-screen instructions.