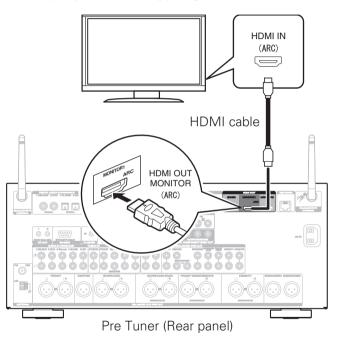

#### Wireless LAN

When connecting to wireless LAN (Wi-Fi), follow the instructions in "Connecting the external antennas for Bluetooth/Wireless connectivity" and connect the antennas.

2.3) Connect the Pre Tuner to your TV 2.4) Turn on the TV. with an HDMI cable.

2.5) Select the appropriate HDMI input on your TV.

TV remote control unit