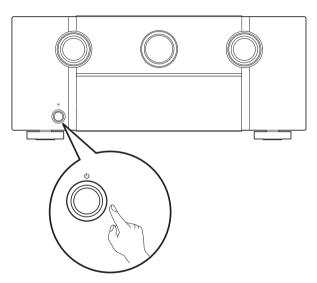

istant

# Installing batteries in the remote control unit



# 2 Connecting the Pre Tuner, Power Amplifier and your TV

2.1) Place the Pre Tuner and Power Amplifier near your TV and connect the power cord.





#### 2.2) Connect to the network.

#### Wired LAN

When connecting cables (wired connection), connect a LAN cable between your Pre Tuner and your network router.



#### Wireless LAN

When connecting to wireless LAN (Wi-Fi), follow the instructions in "Connecting the external antennas for Bluetooth/Wireless connectivity" and connect the antennas.



2.3) Connect the Pre Tuner to your TV 2.4) Turn on the TV. with an HDMI cable.





2.5) Select the appropriate HDMI input on your TV.



TV remote control unit

#### 2.6) Turn on the Pre Tuner.

• Press **b** to turn on the Pre Tuner.



#### 2.7) Verify the connection.

• Verify that you can see this screen on your TV.



If this screen is not displayed, please go back and retry the steps again in the recommended sequence.



## Following the On-Screen Setup Assistant

The Setup Assistant will walk you through connecting and configuring your Power Amplifier and components to your Marantz Pre Tuner. Please use the remote control and follow the on-screen instructions.





## **Owner's Manual**

Please reference to the Owner's Manual for more details about the setup and operation of the Pre Tuner and its features.

#### □ Online Version

Enter the following URL into your web browser: manuals.marantz.com/AV7702/EU/EN/



Online Manual



#### □ Printable Version

Access the print version of the owner's manual from the incl