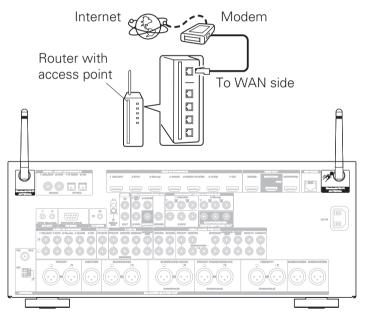

#### 2.2) Connect to the network.

#### Wired LAN

When connecting cables (wired connection), connect a LAN cable between your Pre Tuner and your network router.

#### Wireless LAN

When connecting to wireless LAN (Wi-Fi), follow the instructions in "Connecting the external antennas for Bluetooth/Wireless connectivity" and connect the antennas.

2.3) Connect the Pre Tuner to your TV 2.4) Turn on the TV. with an HDMI cable.