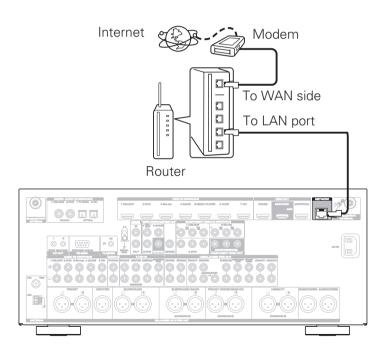

#### 2.2) Connect to the network.

#### Wired LAN

When connecting cables (wired connection), connect a LAN cable between your Pre Tuner and your network router.