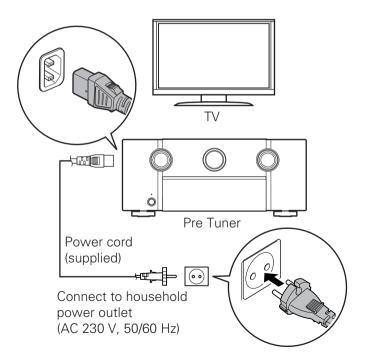

# 2 Connecting the Pre Tuner, Power Amplifier and your TV

2.1) Place the Pre Tuner and Power Amplifier near your TV and connect the power cord.