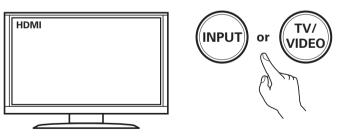

ol unit
- Connecting the Pre Tuner, Power Amplifier and your TV
- 3 Following the On-Screen Setup Assistant

# Installing batteries in the remote control unit



# 2 Connecting the Pre Tuner, Power Amplifier and your TV

2.1) Place the Pre Tuner and Power Amplifier near your TV and connect the power cord.





#### 2.2) Connect to the network.

#### Wired LAN

When connecting cables (wired connection), connect a LAN cable between your Pre Tuner and your network router.



#### Wireless LAN

When connecting to wireless LAN (Wi-Fi), follow the instructions in "Connecting the external antennas for Bluetooth/Wireless connectivity" and connect the antennas.



2.3) Connect the Pre Tuner to your TV 2.4) Turn on the TV. with an HDMI cable.





2.5) Select the appropriate HDMI input on your TV.



TV remote control unit

#### 2.6) Turn on the Pre Tuner.

• Press **b** to turn on the Pre Tuner.



#### 2.7) Verify the connection.

• Verify that you can see this screen on your TV.



If this screen is not displayed, please go back and retry the steps again in the recommended sequence.



## Following the On-Screen Setup Assistant

The Setup Assistant will walk you through connecting and configuring your Power Amplifier and components to your Marantz Pre Tuner. Please use the remote control and follow the on-screen instructions.





## **Owner's Manual**

Please reference to the Owner's Manual for more details about the setup and operation of the Pre Tuner and its features.

#### □ Online Version

Enter the following URL into your web browser: manuals.marantz.com/AV7702/EU/EN/



On