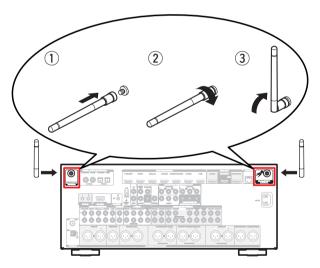

### **Important: External Antennas**

The removable external antennas are required for both Bluetooth and Wireless network connectivity. Please make sure to connect the antennas before attempting to use the Bluetooth or Wi-Fi features of the AV7702.

# ☐ Connecting the external antennas for Bluetooth/Wireless connectivity

For each of the two antennas:

- 1) Place the antenna evenly over the antenna terminal located at the upper left or right corner of the rear panel.
- 2) Turn the antenna clockwise until it is fully connected. Do not over tighten.
- 3) Rotate the antenna upwards for the best possible reception.