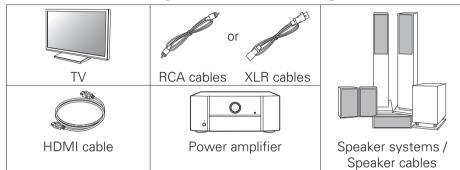

## **Required for Setup**

### **Optional**

- When connecting this unit to a device that is compatible with the Deep Color, 4K and ARC functions, use a "High Speed HDMI cable with Ethernet" that displays the HDMI logo.
- These drawings are for illustrative purposes only and may not represent the actual product(s).

# 2 Connecting the Pre Tuner, Power Amplifier and your TV

2.1) Place the Pre Tuner and Power Amplifier near your TV and connect the power cord.

#### Wireless LAN

When connecting to wireless LAN (Wi-Fi), follow the instructions in "Connecting the external antennas for Bluetooth/Wireless connectivity" and connect the antennas.

2.3) Connect the Pre Tuner to your TV 2.4) Turn on the TV. with an HDMI cable.