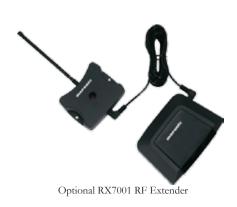

Add the optional RX7001 RF extender accessory, now your RC9500 will work even if some or all of your components are behind walls, or closed cabinet doors.

Allow the power of the RC9500 become the window to your system, and put that pile of remotes away in a drawer.