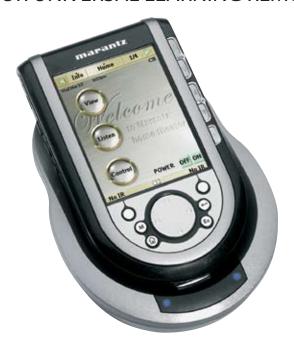

## **COLOR UNIVERSAL LEARNING REMOTE**

The ultimate system controller.

The RC9500 comes preloaded with all of the Marantz IR codes and pages to operate your Marantz system right out of the box. It is also fully customizable so you can get design and creative your own pages and add you own graphics to really tailor the RC9500 to your system, and your family.

- Large TFT Color Touch Screen
- High Resolution 320 x 240 Pixels LCD Display
- 64k Color Pallet
- Massive 48MB Non-volatile Flash Memory
- Advanced Transparent Graphics by PNG File
- Programmable Timers
- IR/RF Transmission Capability
- Digital Brightness Control
- Editable Macros (250 Commands per Macro)
- · Virtually Limitless Number of Devices, Macros, Panels and Buttons
- Pre-programmed Marantz Product Templates
- Setup Protection
- USB Port for PC Connection
- Auto-On Pickup Sensor
- Device/Page Navigation by Cursor Keys
- Adjustable Auto Shut off Timer
- Recharging Dock Station
- Ni-MH Rechargeable Batteries Included
- Utilizes New Edit Software: Wizz.it 9
- Black Metallic/Silver Finish
- Optional: RX7001 RF Extender