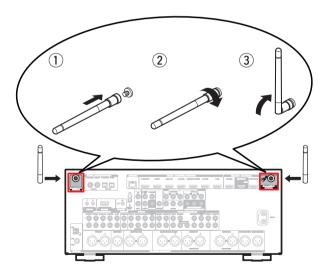

### **Important: External Antennas**

The removable external antennas are required for both Bluetooth and Wireless network connectivity. Please make sure to connect the antennas before attempting to use the Bluetooth or Wi-Fi features of the AV7703.

### □ Connecting the external antennas for Bluetooth/Wireless connectivity

For each of the two antennas:

- 1) Place the antenna evenly over the antenna terminal located at the upper left or right corner of the rear panel.
- ② Turn the antenna clockwise until it is fully connected. Do not over tighten.
- ③ Rotate the antenna upwards for the best possible reception.