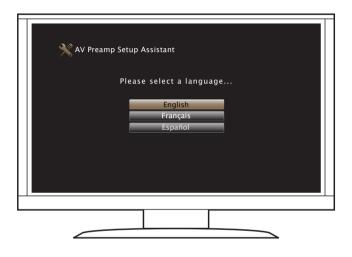

#### 7) Verify the connection

• Verify that you can see this screen on your TV.

If this screen is not displayed, please go back and retry the steps again in the recommended sequence.