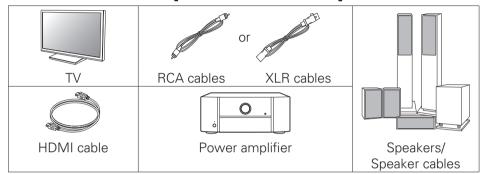

### **Required for Setup**

#### What's In the Box

| Quick Start Guide                |     | FM indoor antenna                                            |           |
|----------------------------------|-----|--------------------------------------------------------------|-----------|
| Safety Instructions              |     | AM loop antenna                                              |           |
| Notes on radio                   |     | Sound calibration microphone                                 | <b>\$</b> |
| Warranty<br>(for USA/for CANADA) |     | Sound calibration microphone stand                           |           |
| Cable labels                     |     | Remote control unit                                          |           |
| Pre Tuner                        | 000 | R03/AAA batteries                                            |           |
| Power cord                       |     | External antennas<br>for Bluetooth/<br>wireless connectivity |           |