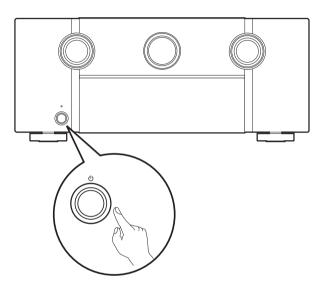

llow the instructions in "Connecting the external antennas for Bluetooth/Wireless connectivity" and connect the antennas.



## 3) Connect the Pre Tuner to your TV with an HDMI cable



#### ARC (Audio Return Channel):

If your TV supports ARC, your TV can send audio back to the Pre Tuner when you are using your TV's built-in video sources (TV tuner, Smart TV streaming services, etc...) ARC requires that you enable HDMI CEC on your TV. Please refer to your TV's Owner's Manual for instructions on how to setup HDMI CEC. Note that some TV manufacturers use other names for the HDMI CEC function.

#### 4) Turn on the TV



TV remote control unit

## 5) Select the appropriate HDMI input on your TV



TV remote control unit

#### 6) Turn on the Pre Tuner

• Press **t** to turn on the Pre Tuner.



#### 7) Verify the connection

• Verify that you can see this screen on your TV.



If this screen is not displayed, please go back and retry the steps again in the recommended sequence.



## Following the On-Screen Setup Assistant

The Setup Assistant will walk you through connecting and configuring your Power Amplifier and components to your Marantz Pre Tuner. Please use the remote control and follow the on-screen instructions.





## **Owner's Manual**

- For more information, visit www.marantz.com.
- Refer to the Online Manual for other functions information and operation procedure details. manuals.marantz.com/AV7703/NA/EN/



#### Online Manual



## All New "Marantz 2016 AVR Remote" App



The "Marantz 2016 AVR Remote" App allows you to remotely control your Marantz Pre Tuner wir