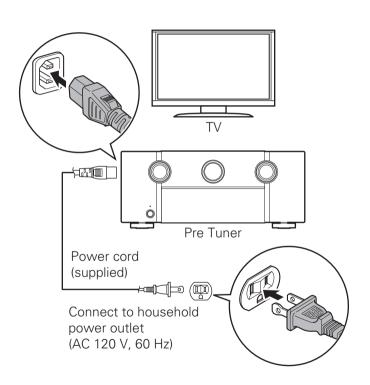

## 2 Connecting the Pre Tuner, Power Amplifier and your TV

1) Place the Pre Tuner and Power Amplifier near your TV and connect the power cord

Power Amplifier

#### 2) Connect the Pre Tuner to your home network

#### **Wired LAN**

Connect an Ethernet cable (not included) between your Pre Tuner and your network router.