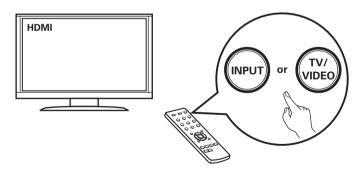

e Tuner and your network router.



#### Wireless LAN

When connecting to wireless LAN (Wi-Fi), follow the instructions in "Connecting the external antennas for Bluetooth/Wireless connectivity" and connect the antennas.



## 3) Connect the Pre Tuner to your TV with an HDMI cable



#### ARC (Audio Return Channel):

If your TV supports ARC, your TV can send audio back to the Pre Tuner when you are using your TV's built-in video sources (TV tuner, Smart TV streaming services, etc...) ARC requires that you enable HDMI CEC on your TV. Please refer to your TV's Owner's Manual for instructions on how to setup HDMI CEC. Note that some TV manufacturers use other names for the HDMI CEC function.

#### 4) Turn on the TV



TV remote control unit

## 5) Select the appropriate HDMI input on your TV



TV remote control unit

#### 6) Turn on the Pre Tuner

• Press **t** to turn on the Pre Tuner.



#### 7) Verify the connection

• Verify that you can see this screen on your TV.



If this screen is not displayed, please go back and retry the steps again in the recommended sequence.



## Following the On-Screen Setup Assistant

The Setup Assistant will walk you through connecting and configuring your Power Amplifier and components to your Marantz Pre Tuner. Please use the remote control and follow the on-screen instructions.





## **Owner's Manual**

- For more information, visit www.marantz.com.
- Refer to the Online Manual for other functions information and operation procedure details. manuals.marantz.com/AV7703/NA/EN/



#### Online Manual



## All New "Marantz 2016 AVR Remote"