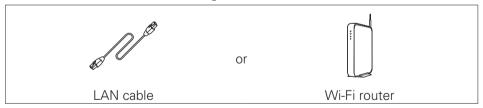

#### 2) Connect the Pre Tuner to your home network

#### **Wired LAN**

Connect an Ethernet cable (not included) between your Pre Tuner and your network router.

#### Wireless LAN

When connecting to wireless LAN (Wi-Fi), follow the instructions in "Connecting the external antennas for Bluetooth/Wireless connectivity" and connect the antennas.