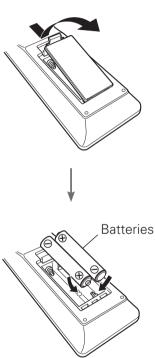

ed for both Bluetooth and Wireless network connectivity. Please make sure to connect the antennas before attempting to use the Bluetooth or Wi-Fi features of the AV7703.

### □ Connecting the external antennas for Bluetooth/Wireless connectivity

For each of the two antennas:

- 1) Place the antenna evenly over the antenna terminal located at the upper left or right corner of the rear panel.
- ② Turn the antenna clockwise until it is fully connected. Do not over tighten.
- ③ Rotate the antenna upwards for the best possible reception.



## Setup

There are three steps to the setup process.

- 1 Installing batteries in the remote control unit
- Connecting the Pre Tuner, Power Amplifier and your TV
- 3 Following the On-Screen Setup Assistant

Installing batteries in the remote control unit



## 2 Connecting the Pre Tuner, Power Amplifier and your TV

1) Place the Pre Tuner and Power Amplifier near your TV and connect the power cord







Power Amplifier



#### 2) Connect the Pre Tuner to your home network

#### **Wired LAN**

Connect an Ethernet cable (not included) between your Pre Tuner and your network router.



#### Wireless LAN

When connecting to wireless LAN (Wi-Fi), follow the instructions in "Connecting the external antennas for Bluetooth/Wireless connectivity" and connect the antennas.



## 3) Connect the Pre Tuner to your TV with an HDMI cable



#### ARC (Audio Return Channel):

If your TV supports ARC, your TV can send audio back to the Pre Tuner when you are using your TV's built-in video sources (TV tuner, Smart TV streaming services, etc...) ARC requires