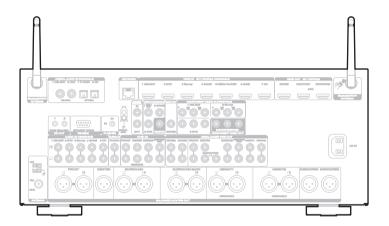

### **Important: External Antennas**

The removable external antennas are required for both Bluetooth and Wireless network connectivity. Please make sure to connect the antennas before attempting to use the Bluetooth or Wi-Fi features of the AV7703.

### □ Connecting the external antennas for Bluetooth/Wireless connectivity

For each of the two antennas:

- 1) Place the antenna evenly over the antenna terminal located at the upper left or right corner of the rear panel.
- ② Turn the antenna clockwise until it is fully connected. Do not over tighten.
- ③ Rotate the antenna upwards for the best possible reception.