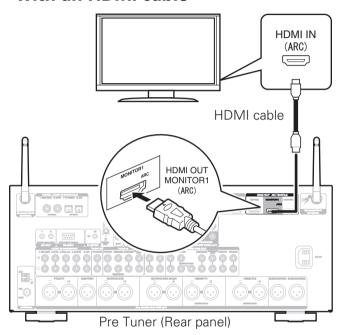

## 3) Connect the Pre Tuner to your TV with an HDMI cable

#### ARC (Audio Return Channel):

If your TV supports ARC, your TV can send audio back to the Pre Tuner when you are using your TV's built-in video sources (TV tuner, Smart TV streaming services, etc...) ARC requires that you enable HDMI CEC on your TV. Please refer to your TV's Owner's Manual for instructions on how to setup HDMI CEC. Note that some TV manufacturers use other names for the HDMI CEC function.