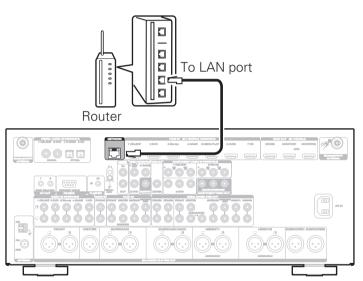

#### 2) Connect the Pre Tuner to your home network

#### **Wired LAN**

Connect an Ethernet cable (not included) between your Pre Tuner and your network router.