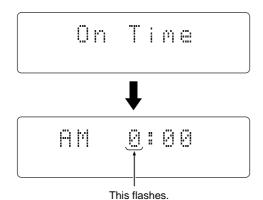

## TIMER PLAYBACK

A CD can be played at a specific time by setting the playback time. The ON time and OFF time are set for timer playback.

1. Press the **TIMER** button (8) on the remote control unit once. On the display, "On Time" appears first followed by the time, and the hour flashes. (Playback ON hour setting)

- 2. Set the playback ON hour using the I◄◄ and ►►I buttons ① on the remote control unit or the I◄◄/◄◄ and ►►/►►I buttons ⑧ on the main unit.
- Press the button <sup>1</sup>/<sub>2</sub>/<sup>2</sup> to enter the selection. The hour input appears on the display, and the minute flashes. (Playback ON minute setting)

- Set the playback ON minute using the I◄◄ and ►►I buttons
   ① on the remote control unit or the I◄◄/◄◄ and ►►/►►I buttons
   ⑧ on the main unit.
- Press the button <sup>1</sup>/2 to enter the selection. On the display, "Off Time" appears first followed by the time, and the hour flashes. (Playback OFF hour setting)