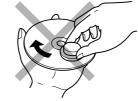

Wipe in a radial direction.

Do not wipe in circumferential direction.

- Do not use conventional record cleaner for analog records, as this will adversely affect the disc surface. Store discs properly by placing them in their disc cases.
- Do not attach a piece of paper or sticker on the label side of disc.
- When a disc has a piece of plastic tape or rental CD label with paste protruded from the edge or when a disc has a trace of such a sticky object, do not attempt to play the disc. If such a disc is played on the CD player, impossibility of taking out the disc or other malfunction may result.