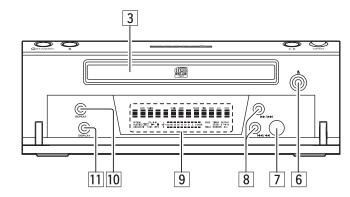

## MAIN UNIT (FRONT - OPENED)

## MAIN UNIT (REAR)

# **REAR PANEL**

# ANALOG OUT jacks

These are the output jacks for the analog audio signals. Connect them to the **CD** or **AUX** jacks, etc. on the amplifier using the supplied analog connecting cord. Remember that the white jack is for the LEFT channel and the red jack is for the RIGHT channel, and connect the jacks correctly.

\* Never connect these jacks to the **PHONO** jacks of the amplifier.

# **B** REMOTE CONTROL IN/OUT jacks

The remote control operations of a system can be performed by connecting the unit to a Marantz D-BUS compatible audio component using the supplied remote control cable.

# © REMOTE CONTROL SELECTOR EXT./INT. switch

When the unit is to be used on its own, set this selector to "INT", and when connecting the unit to Marantz audio components equipped with a D-BUS compatible remote sensor window using the remote control cable for use as part of a system, set the selector to "EXT".

\* Remote control operations cannot be performed if the **REMOTE CONTROL SELECTOR** is set to "EXT" when the unit is to be used on its own.

# D DIGITAL OUT COAX. jacks

The CD signals during playback are output digitally to these jacks. Connect these jacks to a recorder component, amplifier, D/A converter or other unit equipped with coaxial digital input jacks using a coaxial cable obtainable from your audio dealer.

# **E** DIGITAL OUT OPT. jacks

The CD signals during playback are output digitally to these jacks. Connect these jacks to a recorder component, amplifier, D/A converter or other unit equipped with optical digital input jacks using a square optical cable obtainable from your audio dealer.

# **F** Power cord jack

Connect this to a household AC 120 V outlet.