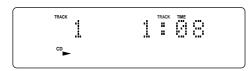

- Press the ▲ button 6.
   The disc tray is now extended so place the disc on the tray with its label surface facing up.
- 4. Press the  $\triangleq$  button 6.
- Press the ►/II button ④ on the main unit or the ► button ⑩ on the remote control unit. If track 1 has been playing for 1 minute and 8 seconds, for instance, the following will appear on the main display during play.