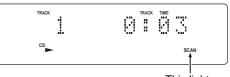

# AMS PLAY

When the AMS button ④ is pressed with a regular CD in the stop mode, the "SCAN" indicator lights, and the first ten seconds of each track on the disc starting from the first track are played in succession.

If the AMS button ④ is pressed during play, the first ten seconds of each track on the disc starting from the track now playing are played in succession.

This function comes in handy for finding particular tracks to be played.

This lights

Once the track to be played has been found, press the AMS button ④ again. The "SCAN" indicator goes off, and all the tracks starting with the located track are played in the normal play mode.