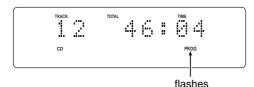

# LISTENING TO FAVORITE TRACKS IN A FAVORITE ORDER

This function cannot be used with MP3 discs.

- Random play cannot be used with program play.
- AMS cannot be used with program play.
- 1. When the **PROG**. button (15) is pressed in the stop mode, the "PROG" indicator flashes, and the program mode is established.

Select the tracks to be programmed using the numeric buttons or I◄◄ and ►►I buttons ① on the remote control unit. (They can also be selected using the I◄◄/◄◄ and ►►/►►I buttons ⑧ on the main unit.)

When the tracks are to be selected using the I ◄ and ► I buttons ① on the remote control unit (or I ◄ 4 < and ► / ► I buttons ⑧ on the main unit), first select the tracks, and then press the **PROG.** button ⑤.