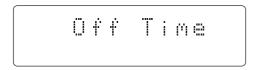

- Set the playback ON minute using the I◄◄ and ►►I buttons
   ① on the remote control unit or the I◄◄/◄◄ and ►►/►►I buttons
   ⑧ on the main unit.
- Press the button <sup>1</sup>/2 to enter the selection. On the display, "Off Time" appears first followed by the time, and the hour flashes. (Playback OFF hour setting)

**6.** Next, the playback OFF time is set. Repeat steps 2 through 5 to set the hour and minute. Upon completion of the settings, the timer setting mode is cleared automatically.

- Press the ▲ button ⓑ on the main unit to extend the disc tray, place the disc on the tray, and close the tray.
- Set the button 1/1 on the unit to off. The button now lights up orange.