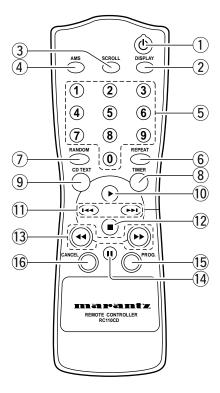

#### **REMOTE CONTROL UNIT**

# **REMOTE CONTROL UNIT**

## ① <sup>()</sup> (Standby) button

Press to turn the unit's power on or set it to the standby mode. (Operation is not possible if the unit is connected to the SR110, the SR110's rear switch is set to SYSTEM and the CD110's **REMOTE CONTROL SELECTOR EXT/INT** switch is at EXT.)

# **② DISPLAY button**

Press to change what is shown on the display from the disc information to the clock display, etc. (The clock display appears only when the unit is used on its own.)

# **③ SCROLL button**

Press to scroll the text display of discs that support text.

## 4 AMS button

Press to play the first 10 seconds of all the tracks on the disc in sequence starting with the first track.

## **(5)** Numeric buttons

Press to specify track numbers directly. These buttons cannot be used with MP3 discs.

# **6 REPEAT** button

Press for repeat play. Each time the button is pressed, the mode changes in the following sequence: All track repeat fi 1-track repeat fi clear.

# **⑦** RANDOM button

Press for random play to play the tracks in a random sequence.

## **⑧** TIMER button

Press to set the timer and clock. (These settings can be performed only when the unit is used on its own.)

# **9** CD TEXT button

Press to switch what is shown on the display from disc information to text when a CD-TEXT compatible disc is used.

## 10 ► (Play) button

Press to start play.

## 1 ⊢ I buttons

- Press to play from the start of the track now playing. When they are pressed again within 1 second after it was pressed the first time, play starts from the track before.
- ►► : When pressed once, play starts from the next track.

# (12) ■ (Stop) button

Press to stop disc play.

## 13 **◄◄**, ►► buttons

- I Press to forward-search through the track now playing.
- Press to reverse-search through the track now playing. These buttons cannot be used during MP3 disc play.

# (14) II (Pause) button

Press to stop disc play temporarily.

## 15 PROG. button

Press for program play. This button cannot be used with MP3 discs.

# **16 CANCEL button**

Press to cancel a programmed track.