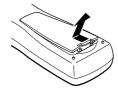

## 2. LOADING BATTERIES

The life of the batteries used with the remote control unit is about 6 months with normal use. Also be sure to replace batteries earlier when you notice that they are getting weak.

1. Remove the back cover.

**2.** Insert the new batteries (AA type) with correct (+) and (-) polarity.

3. Close until it clicks.