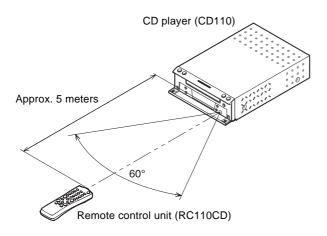

## **1. REMOTE CONTROL**

The distance between the transmitter of the remote control unit and the IR SENSOR of the CD110 should be less than about 5 meters. If the transmitter is pointed to a direction other than the IR SENSOR or if there is an obstacle between them, remote control may not be possible.

## Remote-controllable range