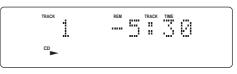

• Remaining track time

(Remaining play time from the part of the track now playing to the end of the same track)

When playing a disc that contains more than 30 tracks, the "--:--" will be displayed as the remaining track time for track 31 and subsequent tracks.

#### • Total remaining time

(Remaining play time from the part of the track now playing to the end of the last track on the disc)