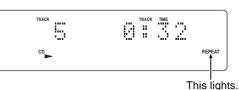

# 1-TRACK REPEAT (REPEATED PLAYBACK OF ONE TRACK ONLY)

Press the **REPEAT** button 6/10 once while the track you want to repeat is playing.

The "REPEAT" indicator lights, and the track is played repeatedly.

## TO RETURN TO NORMAL PLAY

Press the **REPEAT** button (6)/10 twice. The "REPEAT" indicator goes off, the repeat mode is cleared, and normal play is restored.