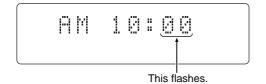

- Set the current hour using the I◄◄ and ►►I buttons ① on the remote control unit or the I◄◄/◄◄ and ►►/►►I buttons
   ③ on the main unit.
- Press the button <sup>1</sup>/2/2 to enter the selection. The time now appears on the display, and the minute flashes. (Minute setting)