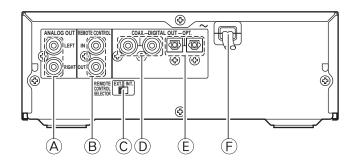

# **REAR PANEL**

# ANALOG OUT jacks

These are the output jacks for the analog audio signals. Connect them to the **CD** or **AUX** jacks, etc. on the amplifier using the supplied analog connecting cord. Remember that the white jack is for the LEFT channel and the red jack is for the RIGHT channel, and connect the jacks correctly.

\* Never connect these jacks to the **PHONO** jacks of the amplifier.

# **B** REMOTE CONTROL IN/OUT jacks

The remote control operations of a system can be performed by connecting the unit to a Marantz D-BUS compatible audio component using the supplied remote control cable.

# © REMOTE CONTROL SELECTOR EXT./INT. switch

When the unit is to be used on its own, set this selector to "INT", and when connecting the unit to Marantz audio components equipped with a D-BUS compatible remote sensor window using the remote control cable for use as part of a system, set the selector to "EXT".

\* Remote control operations cannot be performed if the **REMOTE CONTROL SELECTOR** is set to "EXT" when the unit is to be used on its own.

# D DIGITAL OUT COAX. jacks

The CD signals during playback are output digitally to these jacks. Connect these jacks to a recorder component, amplifier, D/A converter or other unit equipped with coaxial digital input jacks using a coaxial cable obtainable from your audio dealer.

# **E** DIGITAL OUT OPT. jacks

The CD signals during playback are output digitally to these jacks. Connect these jacks to a recorder component, amplifier, D/A converter or other unit equipped with optical digital input jacks using a square optical cable obtainable from your audio dealer.

# **F** Power cord jack

Connect this to a household AC 120 V outlet.