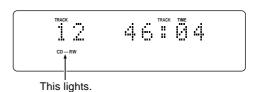

# CONCERNING CD-RW DISC PLAY

In addition to conventional music CDs and CD-R (Recordable) discs, this unit can also play CD-RW (ReWritable) discs.

- The TOC (see \*) must have been recorded correctly for CD-R or CD-RW playback. Writing the TOC information using a CD recorder is known as finalizing. Bear in mind that if the finalizing work has not been completed correctly for a disc, the disc will not be recognized correctly as a music CD by a regular CD player and will not be played. For further details, refer to the Instruction Manual of the CD recorder.
  - \* TOC stands for table of contents which consists of the total number of tracks on a disc, the total play time and other data.
- Playable discs include only those discs recorded in the CD-DA format for music applications. Do not attempt to play CD-ROMs for personal computers and other discs on which data has been recorded.
- Since some of the player's settings are changed when a CD-RW disc is played, it may take a little longer to read the TOC than a music CD or CD-R disc.
- "CD-RW" appears on the display when a CD-RW disc is recognized.