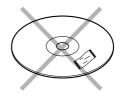

• Do not use a disc with a special shape. Do not attempt to play a disc with a special shape such as a heart-shaped disc or octagonal disc. Otherwise the equipment malfunction may result.