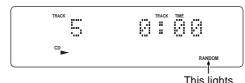

# RANDOM PLAY

When the **RANDOM** button ⑦ is pressed during play or stop, the unit automatically rearranges the sequence of the tracks and plays all the tracks in the resulting random order. This lights.

- \* If the RANDOM button 7 is pressed with a disc placed on the disc tray while the tray is open, the disc tray will close and random play will begin.

## TO STOP RANDOM PLAY AND RETURN TO NORMAL PLAY

Press the **RANDOM** button ⑦ again.