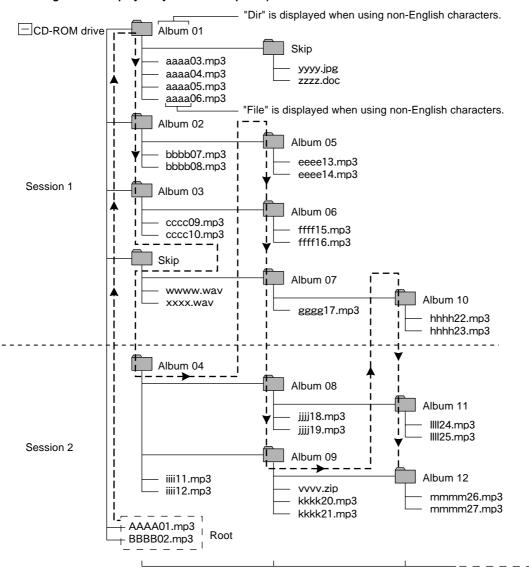

#### When there are multiple sessions (Figure showing what is displayed by Windows Explorer)

Playback up to 8 levels is possible.

- Even when there are multiple sessions, playback is still performed in hierarchical sequence starting from the top level.
- The dotted lines with arrows (- -> -) indicate the MP3 album and track playback sequence.
- Album 01 album 012
   In the example shown in the figure, the CD-ROM has twelve MP3 albums.
- AAAA01.mp3 mmmm27.mp3 In the example shown in the figure, the CD-ROM has 27 tracks: "01" is the first track and "27" is the last one.
- Only files with the ".mp3" extension are played: files with extensions such as ".wav," ".jpg" and ".doc" are skipped.
- With the CD110 compact disc player, the playback sequence may differ from the one displayed on the PC screen as shown above. (It may also vary depending on the writing software program.)