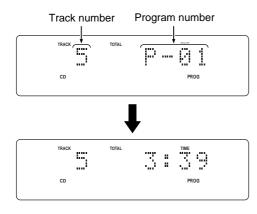

\* To input a 2-digit track number to select a track using the numeric buttons, first input the 10's digit and, within 2 seconds, input the 1's digit.

(Example: When selecting track number 5 as the first track and its play time is 3 min. 39 sec.)

- **3.** Then, repeat step 2 for the next track and so on to program up to 30 tracks.
- Upon completion of all the programming, press the ► button <sup>1</sup>0.

The selected tracks are now played in the programmed order.