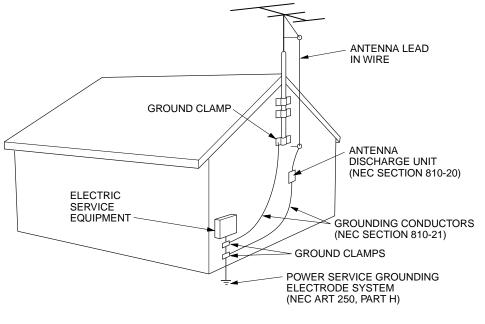

## AC POLARIZED PLUG

- 13. Power-Cord Protection Power-supply cords should be routed so that they are not likely to be walked on or pinched by items placed upon or against them, paying particular attention to cords at plugs, convenience receptacles, and the point where they exit from the appliance.
- 14. Cleaning The appliance should be cleaned only as recommended by the manufacturer.
- 15. Power Lines— An outdoor antenna should be located away from power lines.
- 16. Outdoor Antenna Grounding If an outside antenna is connected to the receiver, be sure the antenna system is grounded so as to provide some protection against voltage surges and built up static charges. Section 810 of the National Electrical Code, ANSI/ NFPA No. 70-1984, provides information with respect to proper grounding of the mast and supporting structure, grounding of the lead-in wire to an antenna discharge unit, size of grounding conductors, location of antenna-discharge unit, connection to grounding electrodes, and requirements for the grounding electrode. See Fig. 1.
- 17. Nonuse Periods The power cord of the appliance should be unplugged from the outlet when left unused for a long period of time.
- Object and Liquid Entry Care should be taken so that objects do not fall and liquids are not spilled into the enclosure through openings.
- 19. Damage Requiring Service The appliance should be serviced by qualified service personnel when:
  - A. The power-supply cord or the plug has been damaged; or
  - B. Objects have fallen, or liquid has spilled into the appliance; or
  - C. The appliance has been exposed to rain; or
  - D. The appliance does not appear to operate normally or exhibits a marked change in performance; or
  - E. The appliance has been dropped, or the enclosure damaged.
- Servicing The user should not attempt to service the appliance beyond that described in the operating instructions. All other servicing should be referred to qualified service personnel.

## **FIGURE 1**

# EXAMPLE OF ANTENNA GROUNDING ACCORDING TO NATIONAL ELECTRICAL CODE INSTRUCYIONS CONTAINED IN ARTICLE 810 - "RADIO AND TELEVISION EQUIPMENT"

NEC - NATIONAL ELECTRICAL CODE

# NOTE TO CATV SYSTEM INSTALLER:

This reminder is provided to call the CATV (Cable-TV) system installer's attention to Article 820-40 of the NEC, which provides guidelines for proper grounding and, in particular, specifies that the cable ground shall be connected to the grounding system of the building, as close to the point of cable entry as practical.