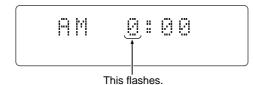

# SETTING THE TIME

1. Press the **TIMER** button (8) on the remote control unit for at least 3 seconds.

"12/24" now appears on the display, and "12" starts flashing.

This flashes.

- Select the 12-hour or 24-hour time display using the I and ►►I buttons ① on the remote control unit or the I and ►►/►►I buttons ⑧ on the main unit.
- Press the button <sup>(2)</sup>/(2) to enter the selection. The time now appears on the display, and the hour flashes. (Hour setting)