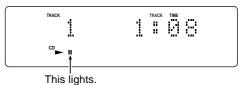

## TO TEMPORARILY STOP PLAY

Press the  $\blacktriangleright/II$  button  $\boxed{4}$  on the main unit or the II button  $\boxed{14}$  on the remote control unit.

The pause indicator (II) lights, and the disc play is temporarily stopped where the button was pressed.

To resume play, press the ►/II button ④ on the main unit or the ► 10 or II ④ button on the remote control unit.