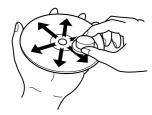

#### Always keep the disc surface clean.

Up to six billion data units are recorded on the front side of the disc. When cleaning the disc surface, always be sure to use a special compact disc cleaner and wipe as shown below.

Wipe in a radial direction.

Do not wipe in circumferential direction.

- Do not use conventional record cleaner for analog records, as this will adversely affect the disc surface. Store discs properly by placing them in their disc cases.
- Do not attach a piece of paper or sticker on the label side of disc.
- When a disc has a piece of plastic tape or rental CD label with paste protruded from the edge or when a disc has a trace of such a sticky object, do not attempt to play the disc. If such a disc is played on the CD player, impossibility of taking out the disc or other malfunction may result.