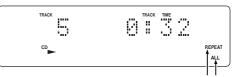

# ALL TRACK REPEAT (REPEATED PLAYBACK

## OF ALL TRACKS ON THE DISC)

When the **REPEAT** button 6/10 is pressed twice, the "REPEAT" and "ALL" indicators light, and all the tracks are played repeatedly.

These light.

## TO RETURN TO NORMAL PLAY

Press the **REPEAT** button (6)/10 once. The "REPEAT" and "ALL" indicators go off, the repeat mode is cleared, and normal play is restored.

\* When all track repeat is selected after programming, only the tracks selected will be played repeatedly.