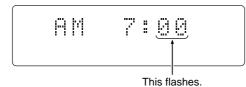

- 2. Set the playback ON hour using the I◄◄ and ►►I buttons ① on the remote control unit or the I◄◄/◄◄ and ►►/►►I buttons ⑧ on the main unit.
- Press the button <sup>1</sup>/<sub>2</sub>/<sup>2</sup> to enter the selection. The hour input appears on the display, and the minute flashes. (Playback ON minute setting)

- Set the playback ON minute using the I◄◄ and ►►I buttons
   ① on the remote control unit or the I◄◄/◄◄ and ►►/►►I buttons
   ⑧ on the main unit.
- Press the button <sup>1</sup>/2 to enter the selection. On the display, "Off Time" appears first followed by the time, and the hour flashes. (Playback OFF hour setting)