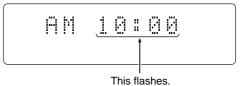

6. Set the current minutes using the I◄◄ and ►►I buttons ① on the remote control unit or the I◄◄/◄◄ and ►►/►►I buttons ⑧ on the main unit.

 Press the ■ button <sup>1</sup>/2 to enter the selection. The time set on the display now flashes. (Second setting) This flashes.