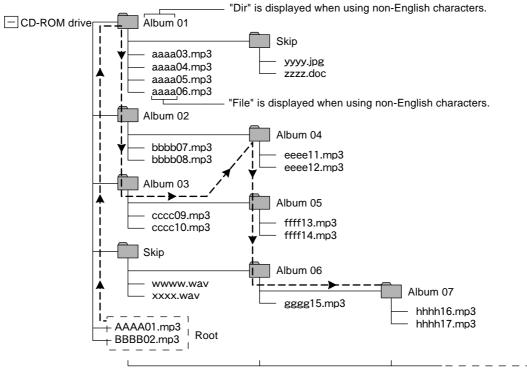

## When there is just the one session

(Figure showing what is displayed by Windows Explorer)

## Playback up to 8 levels is possible.

 The dotted lines (-→ -) with arrows indicate the MP3 album and track playback sequence.

#### Album 01 - album 07

- In the example shown in the figure, the CD-ROM has seven MP3 albums.
- AAAA01.mp3 mmmm17.mp3 In the example shown in the figure, the CD-ROM has 17 tracks: "01" is the first track and "17" is the last one.
- Only files with the ".mp3" extension are played: files with extensions such as ".wav," ".jpg" and ".doc" are skipped.

## SELECTING ALBUMS

- 1. Select the desired album using the I→4 and →→/→→I buttons ⑧ on the main unit or the I→4 and →→I buttons ① on the remote control unit.
- Press the ►/II button ④ on the main unit or the ► button ① on the remote control unit. Playback now starts in sequence starting from the selected album.
   Press the ► button ① again to play a track.