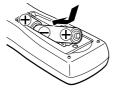

## 2. LOADING BATTERIES

The life of the batteries used with the remote control unit is about 6 months with normal use. Also be sure to replace batteries earlier when you notice that they are getting weak.

1. Remove the back cover.

**2.** Insert the new batteries (AA type) with correct (+) and (-) polarity.

3. Close until it clicks.