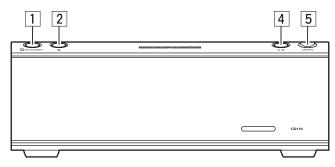

## MAIN UNIT (FRONT - CLOSED)

# **FRONT PANEL**

# 1 O Standby button

Press to switch the power ON, and press again to switch it OFF.

\* If the SR110 is connected to the REMOTE CONTROL jacks on the rear panel and its power is ON, the unit will not be set to the standby mode even when this button is pressed.

## 2 ■ (Stop) button

Press to stop play.

## **3** Disc tray

Place a disc on the tray with its label surface facing up.

# 4 ►/II (Play/Pause) button

Press to start play or temporarily stop play.

## **5** OPEN button

Press to open the front panel.

# 6 ▲ (Open/Close) button

When this button is pressed, the disc tray opens so place the disc on the tray with its label surface facing up. When it is pressed again the disc tray closes.

# 7 Infrared sensor

This sensor is for receiving signals transmitted from the remote control unit.

## 8 ►► /►►I, I◄◄ / ◄◄ (Track search/Skip) buttons

- When pressed once, play starts from the next track. When held down for more than one second, the track being played is searched in the forward direction.
- When pressed once, play resumes from the start of the track now playing. When it is pressed again within 1 second after it was pressed the first time, play starts from the track before.
   When held down for more than one second, the track