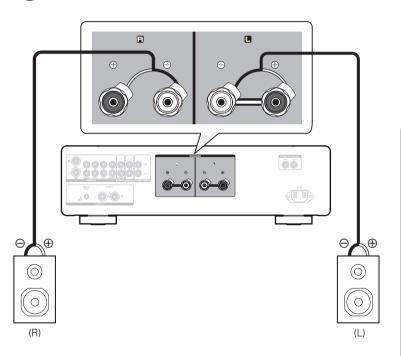

## Connect the speakers to MODEL 30

## Connecting the speaker cables

① Peel off about 3/8 inch (10 mm) of sheathing from the tip of the speaker cable, then either twist the core wire tightly or apply solder to it.

2 Turn the speaker terminal counterclockwise to loosen it.

3 Insert the speaker cable's core wire to all the way into the speaker terminal.

4 Turn the speaker terminal clockwise to tighten it.