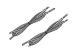

## Connect the speakers to MODEL 30

## Connecting the speaker cables

① Peel off about 3/8 inch (10 mm) of sheathing from the tip of the speaker cable, then either twist the core wire tightly or apply solder to it.

2 Turn the speaker terminal counterclockwise to loosen it.

3 Insert the speaker cable's core wire to all the way into the speaker terminal.

4 Turn the speaker terminal clockwise to tighten it.