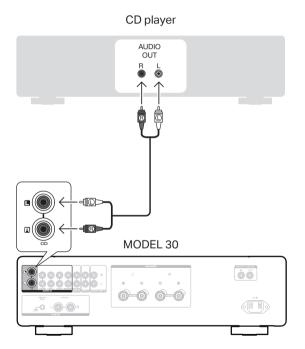

These drawings are for illustrative purposes only and may not represent the actual product(s).

#### There are five steps to the setup process.

- Install batteries in the remote control unit
- Connect the speakers to MODEL 30
- Connect the CD player to MODEL 30
- Plug the power cord into a power outlet
- Begin CD playback





## 2

## Connect the speakers to MODEL 30



## Connecting the speaker cables

① Peel off about 3/8 inch (10 mm) of sheathing from the tip of the speaker cable, then either twist the core wire tightly or apply solder to it.



2 Turn the speaker terminal counterclockwise to loosen it.



3 Insert the speaker cable's core wire to all the way into the speaker terminal.



4 Turn the speaker terminal clockwise to tighten it.



## 3 Connect the CD player to MODEL 30



# Plug the power cord into a power outlet



## Owner's Manual

• Refer to the Online Manual for other functions information and operation procedure details.

manuals.marantz.com/Model30/NA/EN/



1 Press the power operation button.



2 Set the input source to "CD".



Play the CD player.



4 Adjust the volume.









• For more information, visit **www.marantz.com** 

#### www.marantz.com

You can find your nearest authorized distributor or dealer on our website.

marantz is a registered trademark.