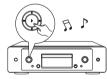

Play the CD player.

4 Adjust the volume.

• For more information, visit **www.marantz.com** 