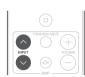

## Owner's Manual

• Refer to the Online Manual for other functions information and operation procedure details.

manuals.marantz.com/Model30/NA/EN/

1 Press the power operation button.

2 Set the input source to "CD".