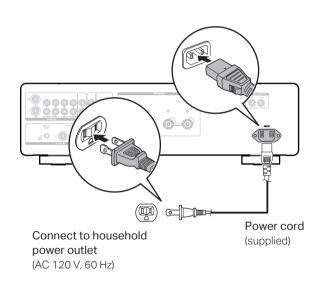

only and may not represent the actual product(s).

#### There are five steps to the setup process.

- Install batteries in the remote control unit
- Connect the speakers to MODEL 30
- Connect the CD player to MODEL 30
- Plug the power cord into a power outlet
- Begin CD playback





## 2

## Connect the speakers to MODEL 30



## Connecting the speaker cables

① Peel off about 3/8 inch (10 mm) of sheathing from the tip of the speaker cable, then either twist the core wire tightly or apply solder to it.



2 Turn the speaker terminal counterclockwise to loosen it.



3 Insert the speaker cable's core wire to all the way into the speaker terminal.



4 Turn the speaker terminal clockwise to tighten it.



## 3 Connect the CD player to MODEL 30



# Plug the power cord into a power outlet



## Owner's Manual

• Refer to the Online Manual for other functions information and operation procedure details.

manuals.marantz.com/Model30/NA/EN/



1 Press the power operation button.



2 Set the input source to "CD".



Play the CD player.



4 Adjust the volume.









• For more information, visit **www.marantz.com** 

#### www.marantz.com

You can find your nearest authorized distributor or dealer on our website.

marantz is a registered trademark.