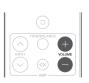

Play the CD player.

4 Adjust the volume.

• For more information, visit **www.marantz.com** 