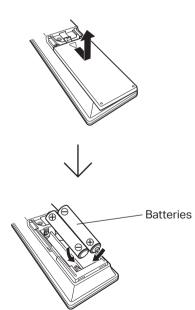

#### There are five steps to the setup process.

- Install batteries in the remote control unit
- Connect the speakers to MODEL 30
- Connect the CD player to MODEL 30
- Plug the power cord into a power outlet
- Begin CD playback

#### What's In the Box

Quick Start Guide

Amplifier

Safety Instructions

Power cord

Warranty (for USA/ for CANADA)

Remote control unit (RC002PMND)

R03/AAA batteries