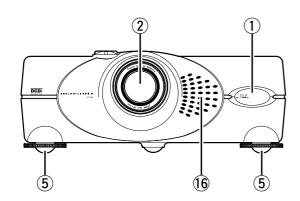

ble to have zero failure, even using the most advanced technology. This is not a problem only for Marantz, but all projector manufactures. Therefore we have to note that the warranty does not cover the SHP lamp for lamp failures: explosion, and non-lighting except initial use. And also we have to note that the warranty does not cover the SHP lamp for lamp failures: flickering, and getting darker along with accumulated lamp usage hours, We appreciate your understandings.

- DLP, Digital Micromirror Device and DMD are trademarks of Texas Instruments.
- "DCDi" is a trademark of Faroudja, a division of Sage Inc.
- "i.LINK" and the "i.LINK" Logo are trademarks.
- Even if no trademarks are indicated, they are greatly valued.

### PROJECTOR LAYOUT AND FUNCTIONAL OVERVIEW

#### **Front and Top**





#### 1) IR sensor (one for each front or rear)

#### ② Lens

#### 3 Focus ring

Adjust the picture focus.

#### 4 Zoom ring

Adjust the size of the projected image.

#### **5** Adjusters and Adjusters button

Adjust the vertical angle of the projector.

#### 6 Lens Shift adjuster

Adjust the image position vertically. Turn right when the image goes up. Turn left when the image goes down.

#### 7 POWER key

Press to turn the projector on or standby mode.

#### **(8) MENU kev**

Press to display the on-screen menu.

#### 9 ENTER key

Press to enter items in the menu when the menu is displayed on screen.

#### 10 INPUT SELECT key

Select an input signal. Every time the key is pressed, the unit toggles between COMPONENT, S-VIDEO, VIDEO, and RGB inputs.

#### 11 FOCUS key

Press to display