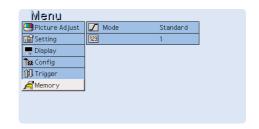

# **TABLE OF CONTENTS**

| INI    |      | 20 | 11/ | _ | $\mathbf{a}$ | ΝТ      |
|--------|------|----|-----|---|--------------|---------|
| - 1101 | = 40 |    |     |   |              | II NIII |

**SET UP PROCEDURES** 