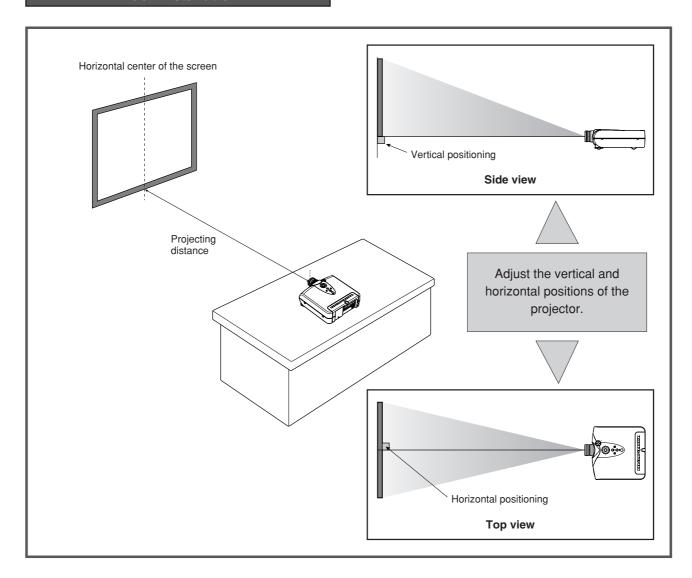

not use rechargeable batteries.
- Batteries are to be inserted with the correct polarity.
- The supply terminals are not to be short-circuited.
- Never throw batteries in a fire or attempt to open up its outer casing.
- If the user does not intend to use the Remote Controller for a long time, remove the batteries.
- Keep away from heat.
- The effect range of the Remote Controller is approximately 6m.
- Do not be subjected to strong shock.
- Do not be subjected to moisture.
   If the unit gets moistured, wipe it off immediately.
- The Remote Controller operation may not function if the projector's IR sensors are exposed to direct sun light or strong artificial light, or if there is an obstacle between the IR sensors and the Remote Controller.

## **INSTALLATION**

#### Floor Installation



### **Ceiling Installation**

For ceiling installation, consult with Marantz dealer.



#### **CAUTION**

Do not look into the lens when the projector is turned on.
 It could damage your eyesight.

#### Distance between the projector and the screen (throw distance)



|                         | 16:9 s                                        | creen                                         |
|-------------------------|-----------------------------------------------|-----------------------------------------------|
| Screen Size<br>(inches) | Throw d<br>Unit : mm                          |                                               |
|                         | Minimum                                       | Maximum                                       |
| 40                      | 1,281