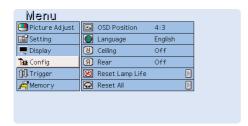

# **TABLE OF CONTENTS**

| INI    |      | 20 | 11/ | _ | $\mathbf{a}$ | ΝТ      |
|--------|------|----|-----|---|--------------|---------|
| - 1101 | = 40 |    |     |   |              | II NIII |

**SET UP PROCEDURES** 