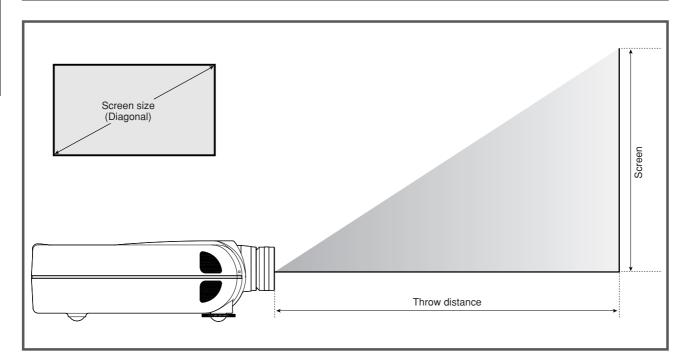

ntroller for a long time, remove the batteries.
- Keep away from heat.
- The effect range of the Remote Controller is approximately 6m.
- Do not be subjected to strong shock.
- Do not be subjected to moisture.
   If the unit gets moistured, wipe it off immediately.
- The Remote Controller operation may not function if the projector's IR sensors are exposed to direct sun light or strong artificial light, or if there is an obstacle between the IR sensors and the Remote Controller.

## **INSTALLATION**

#### Floor Installation



### **Ceiling Installation**

For ceiling installation, consult with Marantz dealer.



#### **CAUTION**

Do not look into the lens when the projector is turned on.
 It could damage your eyesight.

#### Distance between the projector and the screen (throw distance)



|                         | 16:9 s                                        | creen                                         |
|-------------------------|-----------------------------------------------|-----------------------------------------------|
| Screen Size<br>(inches) | Throw d<br>Unit : mm                          |                                               |
|                         | Minimum                                       | Maximum                                       |
| 40                      | 1,281<br>(50 <sup>7</sup> /16)                | 1,491<br>(58 <sup>11</sup> / <sub>16</sub> )  |
| 60                      | 1,945<br>(76 <sup>9</sup> /16)                | 2,260<br>(89)                                 |
| 80                      | 2,609<br>(102 <sup>12</sup