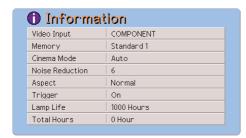

# **TABLE OF CONTENTS**

| INI    |      | 20 | 11/ | _ | $\mathbf{a}$ | ΝТ      |
|--------|------|----|-----|---|--------------|---------|
| - 1101 | = 40 |    |     |   |              | II NIII |

**SET UP PROCEDURES** 