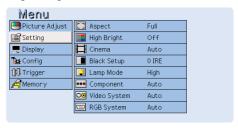

# **TABLE OF CONTENTS**

| INI    |      | 20 | 11/ | _ | $\mathbf{a}$ | ΝТ      |
|--------|------|----|-----|---|--------------|---------|
| - 1101 | = 40 |    |     |   |              | II NIII |

**SET UP PROCEDURES** 