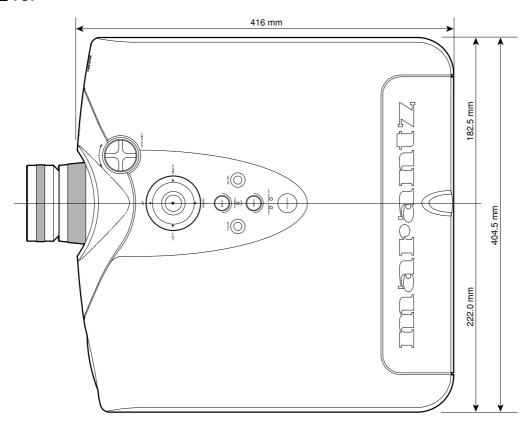

| 800x600    | 56         | 35.2    | Р    |
| 800x600                | 800x600    | 60         | 37.9    | Р    |
| 800x600 <sup>#1</sup>  | 800x600    | 72         | 48.1    | Р    |
| 800x600 <sup>#1</sup>  | 800x600    | 75         | 46.9    | Р    |
| 800x600 <sup>#1</sup>  | 800x600    | 85         | 53.7    | Р    |
| 1024x768               | 1024x768   | 43         | 35.5    | Р    |
| 1024x768               | 1024x768   | 60         | 48.4    | Р    |
| 1024x768 <sup>#1</sup> | 1024x768   | 70         | 56.5    | Р    |
| 1024x768 <sup>#1</sup> | 1024x768   | 75         | 60.0    | Р    |
| 1024x768 <sup>#1</sup> | 1024x768   | 85         | 68.7    | Р    |

Note: The systems marked #1 are not displayed properly.

# **DIMENSIONS**

### **■** FRONT



### **■** TOP



### Note :

| COUNTRY                                                                                                                                                                                                                                    | COMPANY                                                                                                                                                                                                                                                                                                                                                                                                                                                                                                                                | ADDRESS