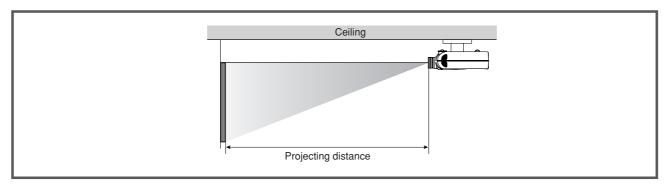

y.
- The supply terminals are not to be short-circuited.
- Never throw batteries in a fire or attempt to open up its outer casing.
- If the user does not intend to use the Remote Controller for a long time, remove the batteries.
- Keep away from heat.
- The effect range of the Remote Controller is approximately 6m.
- Do not be subjected to strong shock.
- Do not be subjected to moisture.
   If the unit gets moistured, wipe it off immediately.
- The Remote Controller operation may not function if the projector's IR sensors are exposed to direct sun light or strong artificial light, or if there is an obstacle between the IR sensors and the Remote Controller.

## **INSTALLATION**

#### Floor Installation



### **Ceiling Installation**

For ceiling installation, consult with Marantz dealer.



#### **CAUTION**

Do not look into the lens when the projector is turned on.
 It could damage your eyesight.

#### Distance between the projector and the screen (throw distance)



|                         | 16:9 s                                        | creen                                         |
|-------------------------|-----------------------------------------------|-----------------------------------------------|
| Screen Size<br>(inches) | Throw d<br>Unit : mm                          |                                               |
|                         | Minimum                                       | Maximum                                       |
| 40                      | 1,281<br>(50 <sup>7</sup> /16)                | 1,491<br>(58 <sup>11</sup> / <sub>16</sub> )