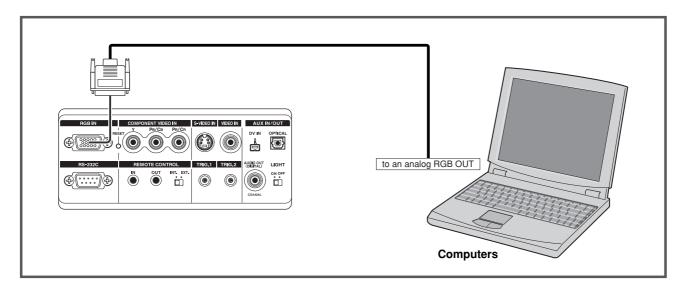

.
- Press the FULL key on the remote controller for the squeezed video source.

#### **■** FULL mode



16:9 video source



4:3 video source

#### ■ Normal mode



4:3 video source

#### ■ Zoom mode



4:3 video source

#### **■** Through mode



Displays the image with the same resolution as the input video source except 1035I, 1080I, and XGA.

### **INSTALLING**

#### When making connections be sure to:

- Turn off all equipment before making any connections.
- Use the proper cables for each connection.
- Insert the plug for the cables properly. Any plugs that are not fully inserted often generate a noise.

#### When pulling out a cable:

• Be sure to grab the plug, not the cable itself.

#### **Standard Connections**

#### Connections with VIDEO EQUIPMENT



#### Connection with a PC



#### Connection with a DV commcoder



Note: DV IN connector is available for DV-SD format of i.Link(IEEE1394).

### INITIAL SET UP

- Connect the supplied AC power cord.
   The STANDBY indicator lights up and the projector goes into the standby mode.
- Press the POWER ON key on the remote controller or the POWER key on the projector. The POWER indicator lights up.
- Switch on the equipment connected to the projector. Press the INPUT SELECT key on the projector or the COMPONENT key, S-VIDEO key, VIDEO key, or RGB key on the remote controller.
- 4. Press the FOCUS key on the remote controller to display the FOCUS pattern and turn the Focus ring to make an adjustment. Adjust the focus for the sharpest image possible to obtain, using the built-in focus pattern.

Press the FOCUS key again to