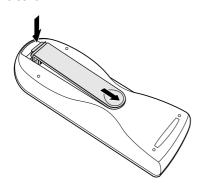

enu on or off.

#### (14) FULL key

Select FULL mode from four aspect ratio modes.

#### (15) NORMAL key

Select NORMAL mode from four aspect ratio modes.

#### (16) CINEMA key

Press to turn the CINEMA mode – auto film detection mode – on or off.

#### (17) THROUGH key

Select THROUGH mode from four aspect ratio modes.

#### (18) ZOOM key

Select ZOOM mode from four aspect ratio modes.

#### (19) AUX key

Select the AUX IN signal.

#### (20) FOCUS key

Press to display a focus pattern.

#### (21) V-MUTE key

Press to mute the picture so that screen gets dark and no image is displayed.

#### **Preparing the Remote Controller**

1. Open the cover.



Insert batteries (AA).
 Make sure to match the + and - marks on the batteries with inside the battery component.



#### 3. Close the cover.



#### **CAUTION**

- The available battery types are limited: manganese dry cell and alkaline dry cell.
- Do not mix different battery types.
- Do not mix old and new batteries.
- Only batteries of the same type are to be used.
- Remove exhausted batteries from the Remote Controller.
- Do not attempt to recharge non-rechargeable batteries.
- Do not use rechargeable batteries.
- Batteries are to be inserted with the correct polarity.
- The supply terminals are not to be short-circuited.
- Never throw batteries in a fire or attempt to open up its outer casing.
- If the user does not intend to use the Remote Controller for a long time, remove the batteries.
- Keep away from heat.
- The effect range of the Remote Controller is approximately 6m.
- Do not be subjected to strong shock.
- Do not