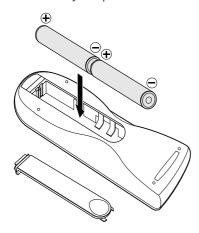

ss to turn the information menu on or off.

#### (14) FULL key

Select FULL mode from four aspect ratio modes.

#### (15) NORMAL key

Select NORMAL mode from four aspect ratio modes.

#### (16) CINEMA key

Press to turn the CINEMA mode – auto film detection mode – on or off.

#### (17) THROUGH key

Select THROUGH mode from four aspect ratio modes.

#### (18) ZOOM key

Select ZOOM mode from four aspect ratio modes.

#### (19) AUX key

Select the AUX IN signal.

#### (20) FOCUS key

Press to display a focus pattern.

#### (21) V-MUTE key

Press to mute the picture so that screen gets dark and no image is displayed.

#### **Preparing the Remote Controller**

1. Open the cover.



Insert batteries (AA).
 Make sure to match the + and - marks on the batteries with inside the battery component.



#### 3. Close the cover.



#### **CAUTION**

- The available battery types are limited: manganese dry cell and alkaline dry cell.
- Do not mix different battery types.
- Do not mix old and new batteries.
- Only batteries of the same type are to be used.
- Remove exhausted batteries from the Remote Controller.
- Do not attempt to recharge non-rechargeable batteries.
- Do not use rechargeable batteries.
- Batteries are to be inserted with the correct polarity.
- The supply terminals are not to be short-circuited.
- Never throw batteries in a fire or attempt to open up its outer casing.
- If the user does not intend to use the Remote Controller for a long time, remove the batteries.
- Keep away from heat.
- The effect range of the Remote Controller is approximately 6m.
- Do not be subjecte