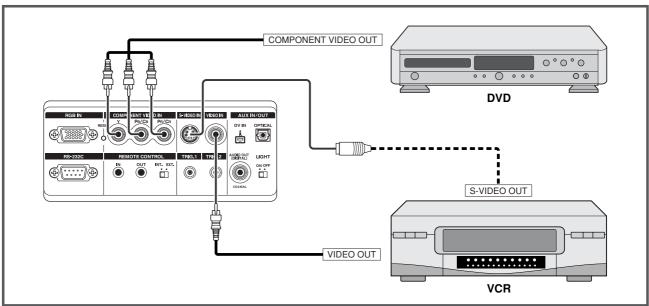

1035I, and 720p video systems.
- Press the FULL key on the remote controller for the squeezed video source.

#### **■** FULL mode



16:9 video source



4:3 video source

#### ■ Normal mode



4:3 video source

#### ■ Zoom mode



4:3 video source

#### **■** Through mode



Displays the image with the same resolution as the input video source except 1035I, 1080I, and XGA.

### **INSTALLING**

#### When making connections be sure to:

- Turn off all equipment before making any connections.
- Use the proper cables for each connection.
- Insert the plug for the cables properly. Any plugs that are not fully inserted often generate a noise.

#### When pulling out a cable:

• Be sure to grab the plug, not the cable itself.

#### **Standard Connections**

#### Connections with VIDEO EQUIPMENT



#### Connection with a PC



#### Connection with a DV commcoder



Note: DV IN connector is available for DV-SD format of i.Link(IEEE1394).

### INITIAL SET UP

- Connect the supplied AC power cord.
   The STANDBY indicator lights up and the projector goes into the standby mode.
- Press the POWER ON key on the remote controller or the POWER key on the projector. The POWER indicator lights up.
- Switch on the equipment connected to the projector. Press the INPUT SELECT key on the projector or the COMPONENT key, S-VIDEO key, VIDEO key, or RGB key on the remote controller.
- 4. Press the FOCUS key on the remote controller to display the FOCUS pattern and turn the Focus ring to make an adjustment. Adjust the focus for the sharpest image possible to obtain, using the built-in focus pattern.