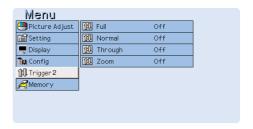

# **TABLE OF CONTENTS**

| INI    |      | 20 | 11/ | _ | $\mathbf{a}$ | ΝТ      |
|--------|------|----|-----|---|--------------|---------|
| - 1101 | = 40 |    |     |   |              | II NIII |

**SET UP PROCEDURES** 