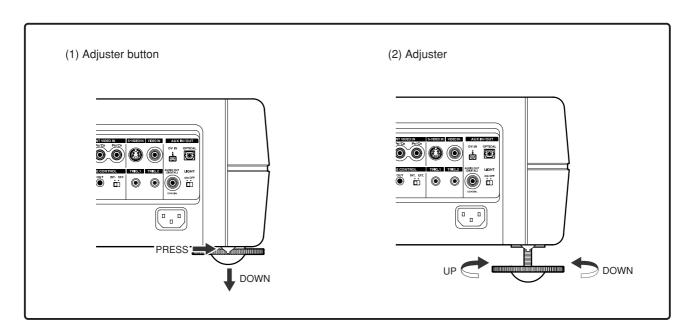

- 9. Ventilation: Slots and openings in the cabinet are provided for ventilation and to ensure reliable operation of the video product and to protect it from overheating, and these openings must not be blocked or covered. Do not block any ventilation openings. Install in accordance with the manufacturer's instructions. Do not install near any heat sources such as radiators, heat registers, stoves, or other apparatus (including amplifiers) that produce heat. This video product should not be placed in a built-in installation such as a bookcase or rack unless proper ventilation is provided or the manufacturer's instructions have been adhered to.
- 10. Power Sources: This video product should be operated only under the type of power source indicated on the marked label. If you are not sure of the type of power supply for your home, consult the appliance dealer or a local power company. For video products intended to operate with battery power, or other sources, refer to the operating instructions.