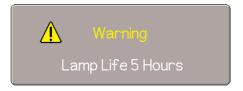

#### Lamp Life and Replace Lamp

#### Lamp Life

The user can display the remaining lamp life at any time by pressing the INFO key on the remote controller. Lamp Life is displayed at the very bottom of the menu.



#### Notes:

- When the Lamp Life becomes less than 100 hours, it is recommended to replace the lamp unit. A lamp may be worn out when the Lamp Life becomes less than 100 hours.
- The projector is designed not to turn on after the lamp use has exceeded 2000 hours. (Lamp Life 0 HOUR)
   If the projector is in use, it will turn off.
- When the lamp life becomes less than 100 hours and the unit is still on, the remaining lamp life is displayed on the screen.



When the lamp life becomes less than 5 hours, the remaining lamp life is displayed on the screen at onehour interval.



To clear the menu above, press the MENU key.

When the lamp life has expired (Lamp Life 0 HOURS), the unit will be immediately turned off, and the WARNING indicator will blink in orange.



Use the following procedure to reset (initialize) the lamp life indicator after replacing the lamp with a new one.

- 1. Unplug the power cord.
- 2. Wait about one minute and reconnect the power cord.
- Press the POWER key. Only the POWER key will be of effect. The following message appears for 120 seconds.



- **4.** Select "Yes", using the **◄** / **▶** keys.
- Press the ENTER key. The lamp life indicator is now initialized.

### **MAINTENANCE**

#### Replacing the Lamp Unit

#### **CAUTION:**

- Do not touch the lamp and the lamp unit. It will be extremely hot. Allow at least one hour for the lamp