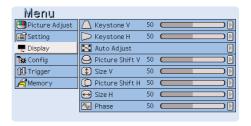

# **TABLE OF CONTENTS**

| INI    |      | 20 | 11/ | _ | $\mathbf{a}$ | ΝТ      |
|--------|------|----|-----|---|--------------|---------|
| - 1101 | = 40 |    |     |   |              | II NIII |

**SET UP PROCEDURES** 