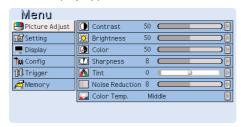

# **TABLE OF CONTENTS**

| INI    |      | 20 | 11/ | _ | $\mathbf{a}$ | ΝТ      |
|--------|------|----|-----|---|--------------|---------|
| - 1101 | = 40 |    |     |   |              | II NIII |

**SET UP PROCEDURES** 