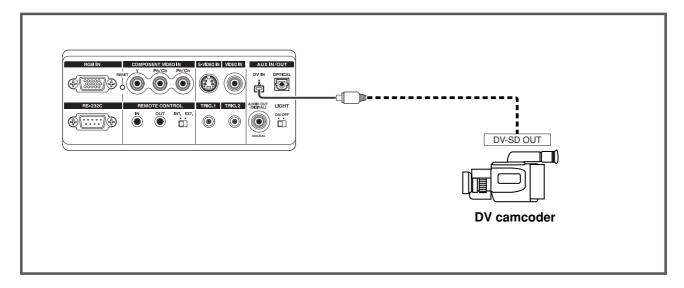

ntroller for the squeezed video source.

#### **■** FULL mode



16:9 video source



4:3 video source

#### ■ Normal mode



4:3 video source

#### ■ Zoom mode



4:3 video source

#### **■** Through mode



Displays the image with the same resolution as the input video source except 1035I, 1080I, and XGA.

### **INSTALLING**

#### When making connections be sure to:

- Turn off all equipment before making any connections.
- Use the proper cables for each connection.
- Insert the plug for the cables properly. Any plugs that are not fully inserted often generate a noise.

#### When pulling out a cable:

• Be sure to grab the plug, not the cable itself.

#### **Standard Connections**

#### Connections with VIDEO EQUIPMENT



#### Connection with a PC



#### Connection with a DV commcoder



Note: DV IN connector is available for DV-SD format of i.Link(IEEE1394).

### INITIAL SET UP

- Connect the supplied AC power cord.
   The STANDBY indicator lights up and the projector goes into the standby mode.
- Press the POWER ON key on the remote controller or the POWER key on the projector. The POWER indicator lights up.
- Switch on the equipment connected to the projector. Press the INPUT SELECT key on the projector or the COMPONENT key, S-VIDEO key, VIDEO key, or RGB key on the remote controller.
- 4. Press the FOCUS key on the remote controller to display the FOCUS pattern and turn the Focus ring to make an adjustment. Adjust the focus for the sharpest image possible to obtain, using the built-in focus pattern.

Press the FOCUS key again to clear off the pattern.

5. Turn the Zo