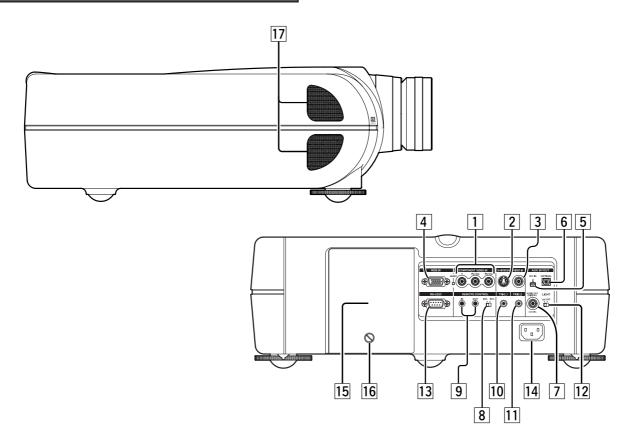

/ **▼** / **◄** / **▶** keys

Control the menu cursor.

Press the  $\blacktriangle$  key for more than three seconds to turn the HIGH BRIGHT mode on.

Press the ▼ key to turn the HIGH BRIGHT mode off.

#### 13 POWER ON indicator

- · Lights up when the power is turned on.
- Flashes while the projector goes into standby mode for about one minute.

#### **14 STANDBY indicator**

Lights up when the power is turned on.

#### 15 WARNING/LAMP indicator

Flashes or lights up when something is wrong with the lamp cover, lamp, fan, or temperature inside the projector.

#### 16 Ventilation holes

#### Notes:

- Do not place anything near the ventilation holes. It may cause heat.
- Do not place your hand or objects near the ventilation holes; the air coming out is hot.

#### **Right Side and Rear**



#### **TOMPONENT VIDEO IN**

Y, PB/CB, PR/CR connectors.

Connect to the COMPONENT VIDEO output of video equipment or an A/V processor/receiver with a component video loop.

#### 2 S-VIDEO IN

Connect to the S-VIDEO output of a video equipment.

#### 3 VIDEO IN

Connect to the composite video output of a video equipment.

#### 4 RGB IN

Connect to the analog RGB output of a computer equipment.

#### 5 **DV IN**

Connect to the i.Link(DV-SD format) output of video equipment.

#### 6 OPTICAL

Connect to the optical output of video equipment.

#### **7** AUDIO OUT (DIGITAL)

Connect to the audio input of audio equipment.

#### **8 REMOTE SW. (EXTERNAL/INTERNAL)**

When using the MARANTZ REMOTE CONTROL system, select EXTERNAL. Otherwise select INTERNAL.

#### **9 REMOTE CONTROL IN/OUT**

Con