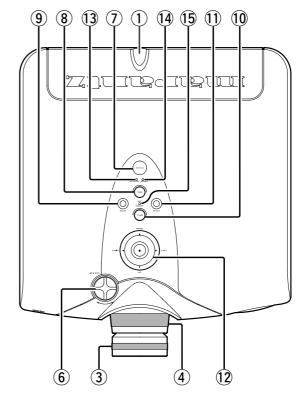

e to have zero failure, even using the most advanced technology. This is not a problem only for Marantz, but all projector manufactures. Therefore we have to note that the warranty does not cover the SHP lamp for lamp failures: explosion, and non-lighting except initial use. And also we have to note that the warranty does not cover the SHP lamp for lamp failures: flickering, and getting darker along with accumulated lamp usage hours, We appreciate your understandings.

- DLP, Digital Micromirror Device and DMD are trademarks of Texas Instruments.
- "DCDi" is a trademark of Faroudja, a division of Sage Inc.
- "i.LINK" and the "i.LINK" Logo are trademarks.
- Even if no trademarks are indicated, they are greatly valued.

### PROJECTOR LAYOUT AND FUNCTIONAL OVERVIEW

#### **Front and Top**





#### 1) IR sensor (one for each front or rear)

#### ② Lens

#### 3 Focus ring

Adjust the picture focus.

#### 4 Zoom ring

Adjust the size of the projected image.

#### **5** Adjusters and Adjusters button

Adjust the vertical angle of the projector.

#### 6 Lens Shift adjuster

Adjust the image position vertically. Turn right when the image goes up. Turn left when the image goes down.

#### 7 POWER key

Press to turn the projector on or standby mode.

#### **(8) MENU kev**

Press to display the on-screen menu.

#### 9 ENTER key

Press to enter items in the menu when the menu is displayed on screen.

#### 10 INPUT SELECT key

Select an input signal. Every time the key is pressed, the unit toggles between COMPONENT, S-VIDEO, VIDEO, and RGB inputs.

#### 11 FOCUS key

Press to display a