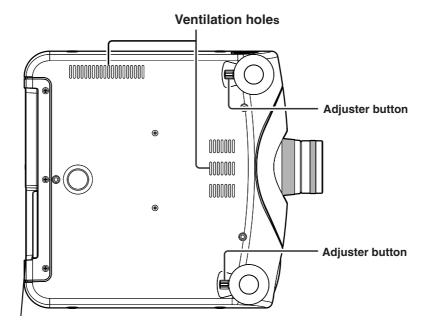

- 9. Ventilation: Slots and openings in the cabinet are provided for ventilation and to ensure reliable operation of the video product and to protect it from overheating, and these openings must not be blocked or covered. Do not block any ventilation openings. Install in accordance with the manufacturer's instructions. Do not install near any heat sources such as radiators, heat registers, stoves, or other apparatus (including amplifiers) that produce heat. This video product should not be placed in a built-in installation such as a bookcase or rack unless proper ventilation is provided or the manufacturer's instructions have been adhered to.
- 10. Power Sources: This video product should be operated only under the type of power source indicated on the marked label. If you are not sure of the type of power supply for your home, consult the appliance dealer or a local power company. For video products intended to operate with battery power, or other sources, refer to the operating instructions.