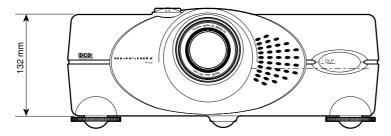

Р    |
| 800x600                | 800x600    | 56         | 35.2    | Р    |
| 800x600                | 800x600    | 60         | 37.9    | Р    |
| 800x600 <sup>#1</sup>  | 800x600    | 72         | 48.1    | Р    |
| 800x600 <sup>#1</sup>  | 800x600    | 75         | 46.9    | Р    |
| 800x600 <sup>#1</sup>  | 800x600    | 85         | 53.7    | Р    |
| 1024x768               | 1024x768   | 43         | 35.5    | Р    |
| 1024x768               | 1024x768   | 60         | 48.4    | Р    |
| 1024x768 <sup>#1</sup> | 1024x768   | 70         | 56.5    | Р    |
| 1024x768 <sup>#1</sup> | 1024x768   | 75         | 60.0    | Р    |
| 1024x768 <sup>#1</sup> | 1024x768   | 85         | 68.7    | Р    |

Note: The systems marked #1 are not displayed properly.

# **DIMENSIONS**

### **■** FRONT



### **■** TOP



### Note :

| COUNTRY                                                                                                                                                                                                                                    | COMPANY                                                                                                                                                                                                                                                                                                                                                                                                                                                                                                                                | ADDRESS