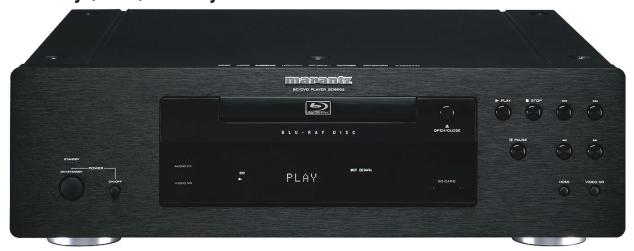

## Blu-Ray®/DVD/CD Player

## The BD8002 Blu-Ray® disc player sets new standards as the source device in today's most advanced home entertainment systems.

As with all Marantz products, careful choice of internal components and painstaking circuit design lets the BD8002 provide the performance and flexibility that have made Marantz a classic name in home entertainment. It plays DVDs, DVD-Rws, DVD-Rws, CDs, CD-Rws, CD-Rws, MP3 and WMA encoded files and of course, Blu-Ray video discs. The front-panel SD card reader also lets you display personal photographs on a big screen.

**Operating the BD8002 is simplicity itself.** A thoroughly accessible front panel lets any user access the most needed functions quickly. And a full-function remote accesses more demanding tasks with ease.