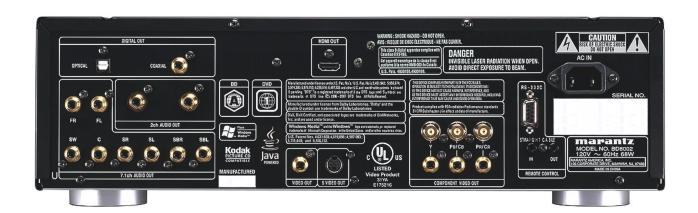

**Audio performance is nothing short of breathtaking.** The BD8002 brings you every nuance and effect thanks to critical circuit path routing and exceptional parts selection. Built-in Dolby TrueHD and dts HD Master Audio processing let you output these new audio formats via 7.1 channel analog connections or in digital form via an HDMI 1.3a link. Advanced D/A converters provide 24-bit resolution and dynamic range in excess of 120 dB.

**Analog video output benefits from Analog Devices' high speed 12-bit video DAC.** Connectivity includes both RCA and BNC outputs for component video as well as composite and S-video jacks.

The BD8002's HDMI 1.3a output supports the new 36-bit Deep Color standard for visual images from today's – and tomorrow's – Blu-Ray discs that truly challenge the eye's resolving power.

The BD8002 synchronizes perfectly with advanced control systems via a bi-directional RS-232 port. A direct IR flasher input and a detachable power cord add to the BD8002's installation ease.

The Marantz BD8002 continues our quest to honor the memory of Saul Marantz with products that present home entertainment – musical events as well as cinema spectaculars – in an emotionally involving way.