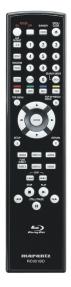

**Operating the BD8002 is simplicity itself.** A thoroughly accessible front panel lets any user access the most needed functions quickly. And a full-function remote accesses more demanding tasks with ease.