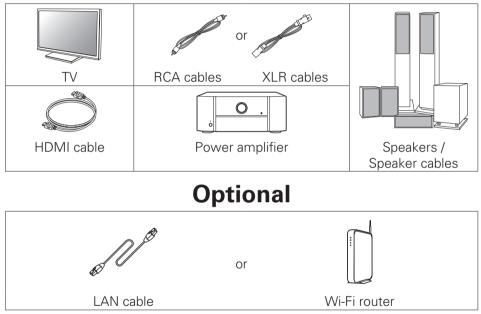

### What's In the Box

| Quick Start Guide               | $\Diamond$ | FM indoor antenna                                            | <b>And Press</b> |
|---------------------------------|------------|--------------------------------------------------------------|------------------|
| Safety Instructions             |            | AM loop antenna                                              | Q                |
| Notes on radio                  |            | Sound calibration microphone                                 |                  |
| Warranty (for USA / for CANADA) |            | Sound calibration<br>microphone stand                        |                  |
| Cable labels                    | Ø          | Remote control unit<br>(RC039SR)                             |                  |
| Pre Tuner                       | 000        | R03/AAA batteries                                            | 6                |
| Power cord                      | Þ          | External antennas<br>for Bluetooth/<br>wireless connectivity | EL EL D          |