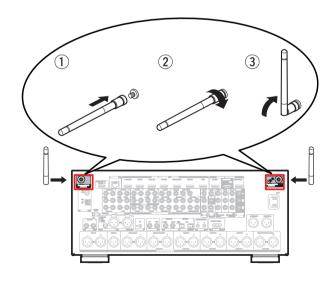

### **Important: External Antennas**

The removable external antennas are required for both Bluetooth and Wireless network connectivity. Please make sure to connect the antennas before attempting to use the Bluetooth or Wi-Fi features of the AV8805.

### Connecting the external antennas for Bluetooth/Wireless connectivity

For each of the two antennas:

- ① Place the antenna evenly over the antenna terminal located at the upper left or right corner of the rear panel.
- ② Turn the antenna clockwise until it is fully connected. Do not over tighten.
- (3) Rotate the antenna upwards for the best possible reception.