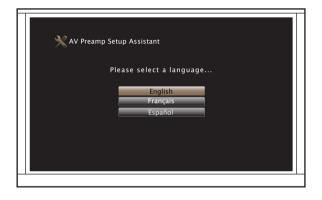

#### 7) Verify the connection

• Verify that you can see this screen on your TV.

| 💥 AV Preamp Setup Assistant                                |
|------------------------------------------------------------|
| Please select a language<br>English<br>Français<br>Español |
|                                                            |

If this screen is not displayed, please go back and retry the steps again in the recommended sequence.