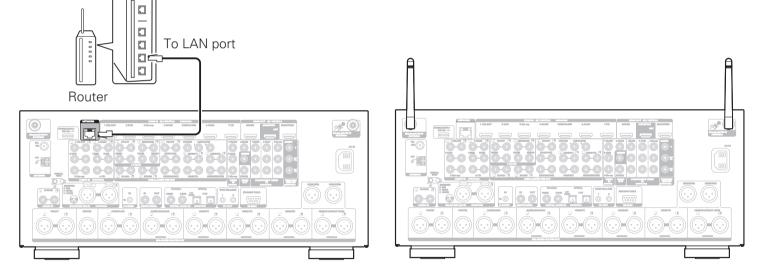

#### 2) Connect the Pre Tuner to your home network

#### Wired LAN

Connect an Ethernet cable (not included) between your Pre Tuner and your network router.

#### Wireless LAN

When connecting to wireless LAN (Wi-Fi), follow the instructions in "Connecting the external antennas for Bluetooth/Wireless connectivity" and connect the antennas.