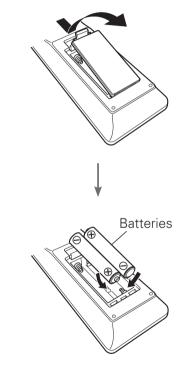

# There are four steps to the setup process.

| 1 | Installing batteries in the remote control unit          |
|---|----------------------------------------------------------|
| 2 | Connecting the Pre Tuner, Power Amplifier<br>and your TV |
| 3 | Following the On-Screen Setup Assistant                  |
| 4 | Downloading the Mobile Apps                              |