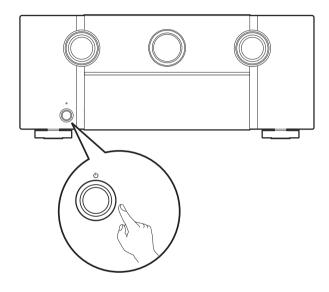

ter.

#### Wireless LAN

When connecting to wireless LAN (Wi-Fi), follow the instructions in "Connecting the external antennas for Bluetooth/Wireless connectivity" and connect the antennas.







#### ARC (Audio Return Channel) :

If your TV supports ARC, your TV can send audio back to the Pre Tuner when you are using your TV's built-in video sources (TV tuner, Smart TV streaming services, etc...) ARC requires that you enable HDMI CEC on your TV. Please refer to your TV's Owner's Manual for instructions on how to setup HDMI CEC. Note that some TV manufacturers use other names for the HDMI CEC function.

4) Turn on the TV



TV remote control unit

5) Select the appropriate HDMI input on your TV



TV remote control unit

#### 6) Turn on the Pre Tuner

• Press 🕁 to turn on the Pre Tuner.



#### 7) Verify the connection

• Verify that you can see this screen on your TV.

| 💥 AV Preamp Setup Assistant                                |
|------------------------------------------------------------|
| Please select a language<br>English<br>Français<br>Español |
|                                                            |

If this screen is not displayed, please go back and retry the steps again in the recommended sequence.

# **3** Following the On-Screen Setup Assistant

The Setup Assistant will walk you through connecting and configuring your Power Amplifier and components to your Marantz Pre Tuner. Please use the remote control and follow the on-screen instructions.





## **4** Downloading the Mobile Apps

Download both the "HEOS" App and the "Marantz 2016 AVR Remote" App