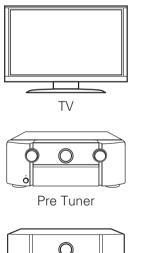

### **2** Connecting the Pre Tuner, Power Amplifier and your TV

1) Place the Pre Tuner and Power Amplifier near your TV and connect the power cord

Power Amplifier