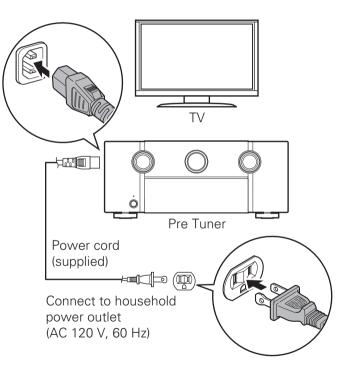

### **2** Connecting the Pre Tuner, Power Amplifier and your TV

1) Place the Pre Tuner and Power Amplifier near your TV and connect the power cord

Power Amplifier