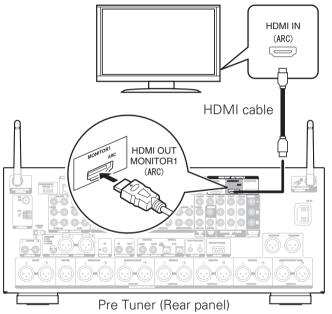

#### ARC (Audio Return Channel) :

If your TV supports ARC, your TV can send audio back to the Pre Tuner when you are using your TV's built-in video sources (TV tuner, Smart TV streaming services, etc...) ARC requires that you enable HDMI CEC on your TV. Please refer to your TV's Owner's Manual for instructions on how to setup HDMI CEC. Note that some TV manufacturers use other names for the HDMI CEC function.