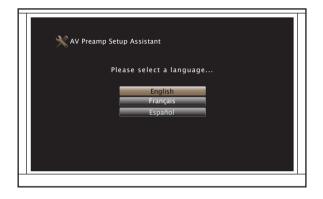

#### 7) Verify the connection

• Verify that you can see this screen on your TV.

| 💥 AV Preamp Setup Assistant                                |
|------------------------------------------------------------|
| Please select a language<br>English<br>Français<br>Español |
|                                                            |

If this screen is not displayed, please go back and retry the steps again in the recommended sequence.