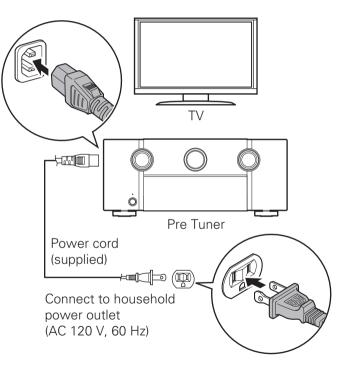

### **2** Connecting the Pre Tuner, Power Amplifier and your TV

1) Place the Pre Tuner and Power Amplifier near your TV and connect the power cord