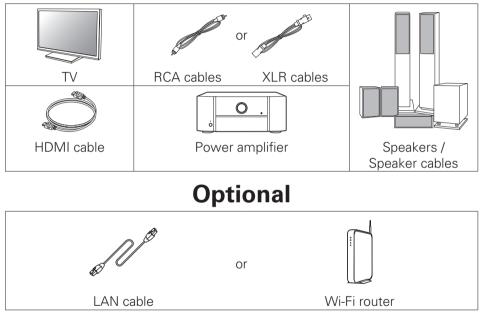

### What's In the Box

| Quick Start Guide               | $\Diamond$ | FM indoor antenna                                            | <b>A</b>     |
|---------------------------------|------------|--------------------------------------------------------------|--------------|
| Safety Instructions             |            | AM loop antenna                                              | Q            |
| Notes on radio                  |            | Sound calibration microphone                                 | $\mathbf{A}$ |
| Warranty (for USA / for CANADA) |            | Sound calibration microphone stand                           |              |
| Cable labels                    | $\bigcirc$ | Remote control unit<br>(RC044SR)                             |              |
| Pre Tuner                       | 000        | R03/AAA batteries                                            | 6            |
| Power cord                      | Å          | External antennas<br>for Bluetooth/<br>wireless connectivity | EL EL O      |

#### 

• The included sound calibration microphone stand is convenient for use when performing Speaker Calibration. Using your own tripod or the supplied Sound calibration microphone stand enables settings to be automatically configured to the optimum listening environment, providing exceptionally high performance.

### **Important: External Antennas**

The removable external antennas are required for both Bluetooth and Wireless network connectivity. Please make sure to connect the antennas before attempting to use the Bluetooth or Wi-Fi features of the AV7706.