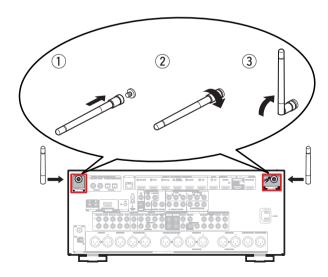

### **Important: External Antennas**

The removable external antennas are required for both Bluetooth and Wireless network connectivity. Please make sure to connect the antennas before attempting to use the Bluetooth or Wi-Fi features of the AV7706.

### Connecting the external antennas for Bluetooth/Wireless connectivity

For each of the two antennas:

- ① Place the antenna evenly over the antenna terminal located at the upper left or right corner of the rear panel.
- ② Turn the antenna clockwise until it is fully connected. Do not over tighten.
- (3) Rotate the antenna upwards for the best possible reception.