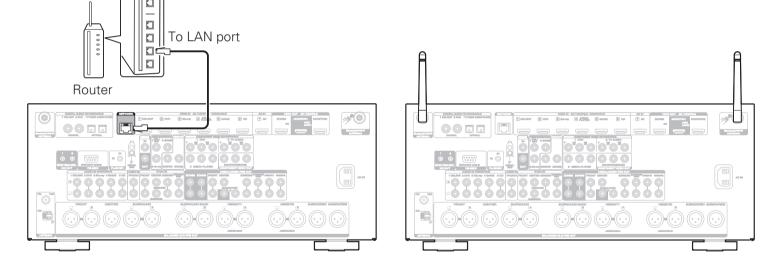

#### 2) Connect the Pre Tuner to your home network

#### Wired LAN

Connect an Ethernet cable (not included) between your Pre Tuner and your network router.

#### Wireless LAN

When connecting to wireless LAN (Wi-Fi), follow the instructions in "Connecting the external antennas for Bluetooth/Wireless connectivity" and connect the antennas.