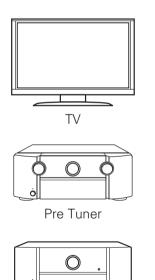

### **2** Connecting the Pre Tuner, Power Amplifier and your TV

1) Place the Pre Tuner and Power Amplifier near your TV and connect the power cord