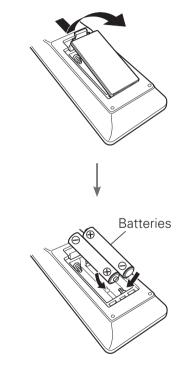

## There are four steps to the setup process.

| <b>1</b> Installing batteries in the remote contro     | l unit |
|--------------------------------------------------------|--------|
| 2 Connecting the Pre Tuner, Power Ampli<br>and your TV | fier   |
| <b>3</b> Following the On-Screen Setup Assistan        | nt     |
| <b>4</b> Downloading the Mobile Apps                   |        |