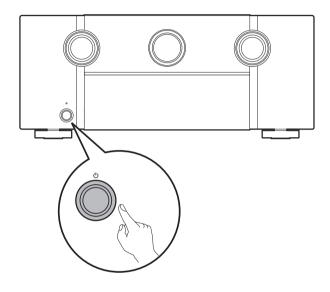

and eARC (Enhanced Audio Return Channel) support:

If your TV supports ARC, your TV can send audio back to the AV receiver when you are using your TV's built-in video sources (TV tuner, Smart TV streaming services, etc.) ARC requires that you enable HDMI CEC on your TV. Please refer to your TV's Owner's Manual for instructions on how to setup HDMI CEC. In addition, if your TV supports eARC, it can also send back high bitrate audio formats such as Dolby TrueHD, Dolby Atmos, DTS-HD Master Audio and DTS:X. Please refer to your TV's Owner's Manual for additional information about enabling the eARC function.

4) Turn on the TV



TV remote control unit

5) Select the appropriate HDMI input on your TV



TV remote control unit

### 6) Turn on the Pre Tuner

• Press 🕁 to turn on the Pre Tuner.



#### 7) Verify the connection

• Verify that you can see this screen on your TV.

| 💥 AV Preamp Setup Assistant                                |
|------------------------------------------------------------|
| Please select a language<br>English<br>Français<br>Español |
|                                                            |

If this screen is not displayed, please go back and retry the steps again in the recommended sequence.

### **3** Following the On-Screen Setup Assistant

Now TV is connected to the receiver.

The Setup Assistant will walk you through connecting and configuring your Power Amplifier and components to your Marantz Pre Tuner. Please use the remote control and follow the on-screen instructions.





### **4** Downloading the Mobile Apps

Download both the "HEOS"