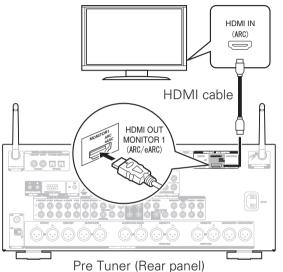

### ARC (Audio Return Channel) and eARC (Enhanced Audio Return Channel) support:

If your TV supports ARC, your TV can send audio back to the AV receiver when you are using your TV's built-in video sources (TV tuner, Smart TV streaming services, etc.) ARC requires that you enable HDMI CEC on your TV. Please refer to your TV's Owner's Manual for instructions on how to setup HDMI CEC. In addition, if your TV supports eARC, it can also send back high bitrate audio formats such as Dolby TrueHD, Dolby Atmos, DTS-HD Master Audio and DTS:X. Please refer to your TV's Owner's Manual for additional information about enabling the eARC function.