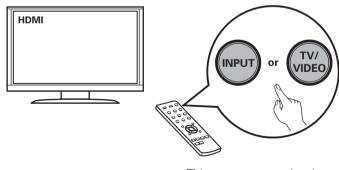

4) Turn on the TV

TV remote control unit

5) Select the appropriate HDMI input on your TV

TV remote control unit