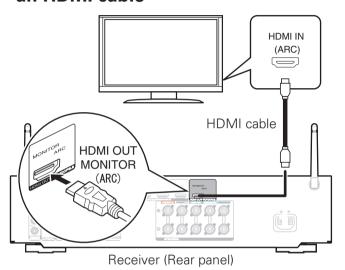

# 3) Connect the receiver to your TV with an HDMI cable

#### ARC (Audio Return Channel):

If your TV supports ARC, your TV can send audio back to the AV receiver when you are using your TV's built-in video sources (TV tuner, Smart TV streaming services, etc...) ARC requires that you enable HDMI CEC on your TV. Please refer to your TV's Owner's Manual for instructions on how to setup HDMI CEC. Note that some TV manufacturers use other names for the HDMI CEC function.