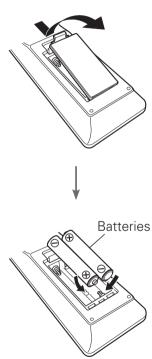

|



The included sound calibration microphone stand is convenient for use
when performing Speaker Calibration. Using your own tripod or the supplied
Sound calibration microphone stand enables settings to be automatically
configured to the optimum listening environment, providing exceptionally
high performance.

# Setup

There are four steps to the setup process.

- 1 Installing batteries in the remote control unit
- 2 Connecting the receiver
- 3 Following the On-Screen Setup Assistant
- 4 Downloading the Mobile Apps

Installing batteries in the remote control unit



# 2 Connecting the receiver

1) Place the receiver near your TV and connect the power cord



## 2) Connect the receiver to your home network

#### Wired LAN

Connect an Ethernet cable (not included) between your receiver and your network router.



### Wireless LAN

Rotate the two antennas located on the back of the receiver upwards for maximum performance.



# 3) Connect the receiver to your TV with an HDMI cable



#### ARC (Audio Return Channel):

If your TV supports ARC, your TV can send audio back to the AV receiver when you are using your TV's built-in video sources (TV tuner, Smart TV streaming services, etc...) ARC requires that you enable HDMI CEC on your TV. Please refer to your TV's Owner's Manual for instructions on how to setup HDMI CEC. Note that some TV manufacturers use