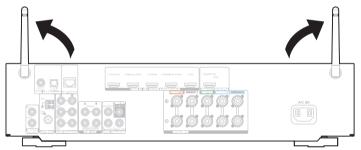

### Wireless LAN

Rotate the two antennas located on the back of the receiver upwards for maximum performance.