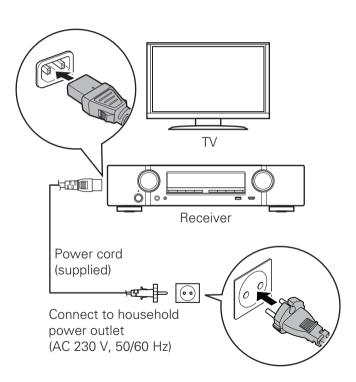

# 2 Connecting the receiver

1) Place the receiver near your TV and connect the power cord