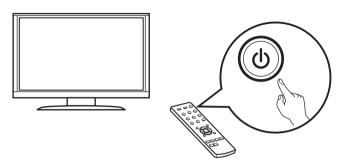

TV and connect the power cord



## 2) Connect the receiver to your home network

#### Wired LAN

Connect an Ethernet cable (not included) between your receiver and your network router.



### Wireless LAN

Rotate the two antennas located on the back of the receiver upwards for maximum performance.



# 3) Connect the receiver to your TV with an HDMI cable



#### ARC (Audio Return Channel):

If your TV supports ARC, your TV can send audio back to the AV receiver when you are using your TV's built-in video sources (TV tuner, Smart TV streaming services, etc...) ARC requires that you enable HDMI CEC on your TV. Please refer to your TV's Owner's Manual for instructions on how to setup HDMI CEC. Note that some TV manufacturers use other names for the HDMI CEC function.

## 4) Turn on the TV



TV remote control unit

# 5) Select the appropriate HDMI input on your TV



TV remote control unit

## 6) Turn on the receiver

• Press **t** to turn on the receiver.



### 7) Verify the connection

• Verify that you can see this screen on your TV.



If this screen is not displayed, please go back and retry the steps again in the recommended sequence.



## Following the On-Screen Setup Assistant

The Setup Assistant will walk you through connecting and configuring your speakers and components to your Marantz receiver. Please use the remote control and follow the on-screen instructions.







## **Downloading the Mobile Apps**

Download both the "HEOS" App and the "Marantz 2016 AVR Remote" App for the full home entertainment experience. The HEOS App is required to access online music