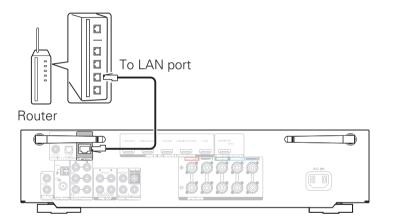

## 2) Connect the receiver to your home network

#### Wired LAN

Connect an Ethernet cable (not included) between your receiver and your network router.