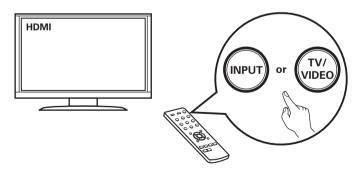

ork

#### Wired LAN

Connect an Ethernet cable (not included) between your receiver and your network router.



### Wireless LAN

Rotate the two antennas located on the back of the receiver upwards for maximum performance.



# 3) Connect the receiver to your TV with an HDMI cable



#### ARC (Audio Return Channel):

If your TV supports ARC, your TV can send audio back to the AV receiver when you are using your TV's built-in video sources (TV tuner, Smart TV streaming services, etc...) ARC requires that you enable HDMI CEC on your TV. Please refer to your TV's Owner's Manual for instructions on how to setup HDMI CEC. Note that some TV manufacturers use other names for the HDMI CEC function.

## 4) Turn on the TV



TV remote control unit

# 5) Select the appropriate HDMI input on your TV



TV remote control unit

## 6) Turn on the receiver

• Press **t** to turn on the receiver.



### 7) Verify the connection

• Verify that you can see this screen on your TV.



If this screen is not displayed, please go back and retry the steps again in the recommended sequence.



## Following the On-Screen Setup Assistant

The Setup Assistant will walk you through connecting and configuring your speakers and components to your Marantz receiver. Please use the remote control and follow the on-screen instructions.







## **Downloading the Mobile Apps**

Download both the "HEOS" App and the "Marantz 2016 AVR Remote" App for the full home entertainment experience. The HEOS App is required to access online music through your AVR.

#### **HEOS**



The HEOS App allows you to explore, brow