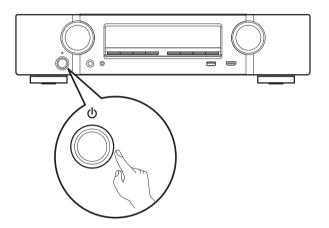

etwork router.



### Wireless LAN

Rotate the two antennas located on the back of the receiver upwards for maximum performance.



# 3) Connect the receiver to your TV with an HDMI cable



#### ARC (Audio Return Channel):

If your TV supports ARC, your TV can send audio back to the AV receiver when you are using your TV's built-in video sources (TV tuner, Smart TV streaming services, etc...) ARC requires that you enable HDMI CEC on your TV. Please refer to your TV's Owner's Manual for instructions on how to setup HDMI CEC. Note that some TV manufacturers use other names for the HDMI CEC function.

## 4) Turn on the TV



TV remote control unit

# 5) Select the appropriate HDMI input on your TV



TV remote control unit

## 6) Turn on the receiver

• Press **t** to turn on the receiver.



### 7) Verify the connection

• Verify that you can see this screen on your TV.



If this screen is not displayed, please go back and retry the steps again in the recommended sequence.



## Following the On-Screen Setup Assistant

The Setup Assistant will walk you through connecting and configuring your speakers and components to your Marantz receiver. Please use the remote control and follow the on-screen instructions.







## **Downloading the Mobile Apps**

Download both the "HEOS" App and the "Marantz 2016 AVR Remote" App for the full home entertainment experience. The HEOS App is required to access online music through your AVR.

#### **HEOS**



The HEOS App allows you to explore, browse, and play music from many online streaming services or from your own music library.

#### M