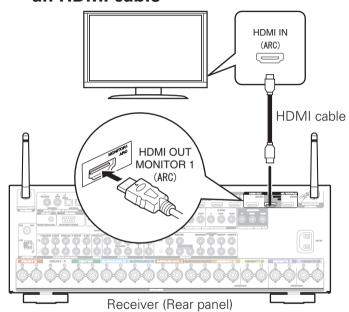

## 3) Connect the receiver to your TV with an HDMI cable

#### ARC (Audio Return Channel):

If your TV supports ARC, your TV can send audio back to the AV receiver when you are using your TV's built-in video sources (TV tuner, Smart TV streaming services, etc...) ARC requires that you enable HDMI CEC on your TV. Please refer to your TV's Owner's Manual for instructions on how to setup HDMI CEC. Note that some TV manufacturers use other names for the HDMI CEC function.