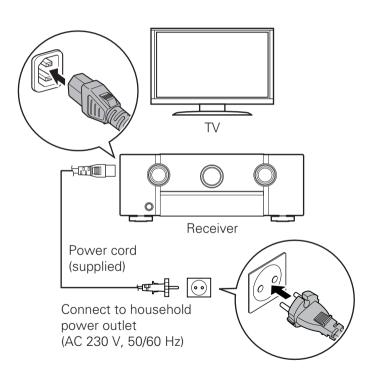

# 2 Connecting the receiver

1) Place the receiver near your TV and connect the power cord