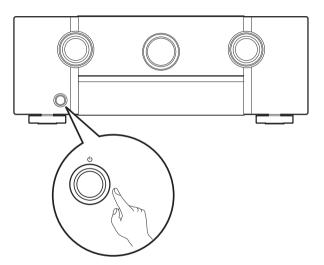

follow the instructions in "Connecting the external antennas for Bluetooth/Wireless connectivity" and connect the antennas.



## 3) Connect the receiver to your TV with an HDMI cable



#### ARC (Audio Return Channel):

If your TV supports ARC, your TV can send audio back to the AV receiver when you are using your TV's built-in video sources (TV tuner, Smart TV streaming services, etc...) ARC requires that you enable HDMI CEC on your TV. Please refer to your TV's Owner's Manual for instructions on how to setup HDMI CEC. Note that some TV manufacturers use other names for the HDMI CEC function.

#### 4) Turn on the TV



TV remote control unit

# 5) Select the appropriate HDMI input on your TV



TV remote control unit

### 6) Turn on the receiver

• Press **t** to turn on the receiver.



#### 7) Verify the connection

• Verify that you can see this screen on your TV.



If this screen is not displayed, please go back and retry the steps again in the recommended sequence.



## Following the On-Screen Setup Assistant

The Setup Assistant will walk you through connecting and configuring your speakers and components to your Marantz receiver. Please use the remote control and follow the on-screen instructions.







## **Downloading the Mobile Apps**

Download both the "HEOS" App and the "Marantz 2016 AVR Remote" App for the full home entertainment experience. The HEOS App is required to access online music through your AVR.

#### **HEOS**



The HEOS App allows you to explore, browse, and play music from many online streaming services or from your own music library.

####