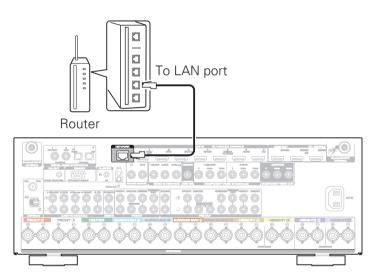

### 2) Connect the receiver to your home network

#### Wired LAN

Connect an Ethernet cable (not included) between your receiver and your network router.