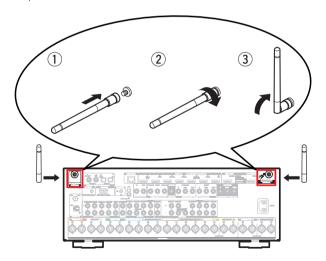

## **Important: External Antennas**

The removable external antennas are required for both Bluetooth and Wireless network connectivity. Please make sure to connect the antennas before attempting to use the Bluetooth or Wi-Fi features of the SR6012.

# ☐ Connecting the external antennas for Bluetooth/Wireless connectivity

For each of the two antennas:

- ① Place the antenna evenly over the antenna terminal located at the upper left or right corner of the rear panel.
- ② Turn the antenna clockwise until it is fully connected. Do not over tighten.
- 3 Rotate the antenna upwards for the best possible reception.