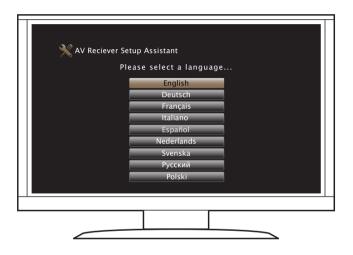

#### 7) Verify the connection

• Verify that you can see this screen on your TV.

If this screen is not displayed, please go back and retry the steps again in the recommended sequence.

## Following the On-Screen Setup Assistant

The Setup Assistant will walk you through connecting and configuring your speakers and components to your Marantz receiver. Please use the remote control and follow the on-screen instructions.