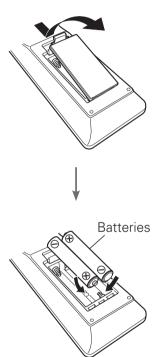

ed for both Bluetooth and Wireless network connectivity. Please make sure to connect the antennas before attempting to use the Bluetooth or Wi-Fi features of the SR6012.

# ☐ Connecting the external antennas for Bluetooth/Wireless connectivity

For each of the two antennas:

- ① Place the antenna evenly over the antenna terminal located at the upper left or right corner of the rear panel.
- ② Turn the antenna clockwise until it is fully connected. Do not over tighten.
- 3 Rotate the antenna upwards for the best possible reception.



## Setup

There are four steps to the setup process.

- 1 Installing batteries in the remote control unit
- 2 Connecting the receiver
- 3 Following the On-Screen Setup Assistant
- 4 Downloading the Mobile Apps

Installing batteries in the remote control unit



# 2 Connecting the receiver

1) Place the receiver near your TV and connect the power cord



### 2) Connect the receiver to your home network

#### Wired LAN

Connect an Ethernet cable (not included) between your receiver and your network router.



#### Wireless LAN

When connecting to wireless LAN (Wi-Fi), follow the instructions in "Connecting the external antennas for Bluetooth/Wireless connectivity" and connect the antennas.



## 3) Connect the receiver to your TV with an HDMI cable



#### ARC (Audio Return Channel):

If your TV supports ARC, your TV can send audio back to the AV receiver when you are using your TV's built-in video sources (TV tuner, Smart TV streaming services, etc...) ARC requires that you enable HDMI CEC on your TV. Please refer to your TV's Owner's Manual for