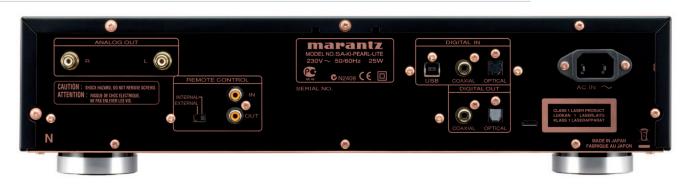

### SA-KI PEARL LITE SUPER AUDIO CD PLAYER

| FEATURESSA-KI PearlDisc Capacity1CD Compatibility: CD / CD-R/RW / SA-CD / WMA / MP3 / AAC $0/0/0/0/-$ CD-Text / SA-CD Text / ID3 Tag / WMA Meta Tag / AAC Meta data $-/-/0/0/-$ iPod / iPhone compatible USB input $0$ DAC operation mode: USB / Coax / Optical $0/0/0$ HDAM versionHDAM + SA2Power Transformer: Toroidal / El $0/-$ High Grade Audio Components $0$ Customized Components $0$ Symmetric circuit layout $0$ Copper plated chassis $0$ Extra metal plate for chassis strengthing $0/-$ Headphone: Standard / Buffer / Current feedback $-/0/-$                     |
|-----------------------------------------------------------------------------------------------------------------------------------------------------------------------------------------------------------------------------------------------------------------------------------------------------------------------------------------------------------------------------------------------------------------------------------------------------------------------------------------------------------------------------------------------------------------------------------|
| CD Compatibility: CD / CD-R/RW / SA-CD / WMA / MP3 / AAC   o / o / o / o / o / -     CD-Text / SA-CD Text / ID3 Tag / WMA Meta Tag / AAC Meta data   -/ - / o / o / -     iPod / iPhone compatible USB input   o     DAC operation mode: USB / Coax / Optical   o / o / o     HDAM version   HDAM + SA2     Power Transformer: Toroidal / El   o/-     High Grade Audio Components   o     Customized Components   o     Symmetric circuit layout   o     Copper plated chassis   o     Extra metal plate for chassis strengthing   o     Digital out off / Audio EX Mode   o / - |
| CD-Text / SA-CD Text / ID3 Tag / WMA Meta Tag / AAC Meta data - / - / o / o / -   iPod / iPhone compatible USB input o   DAC operation mode: USB / Coax / Optical o / o / o   HDAM version HDAM + SA2   Power Transformer: Toroidal / El o/-   High Grade Audio Components o   Customized Components o   Symmetric circuit layout o   Copper plated chassis o   Extra metal plate for chassis strengthing o   Digital out off / Audio EX Mode o / -                                                                                                                               |
| iPod / iPhone compatible USB input   o     DAC operation mode: USB / Coax / Optical   o / o / o     HDAM version   HDAM + SA2     Power Transformer: Toroidal / El   o/-     High Grade Audio Components   o     Customized Components   o     Symmetric circuit layout   o     Copper plated chassis   o     Extra metal plate for chassis strengthing   o     Digital out off / Audio EX Mode   o / -                                                                                                                                                                           |
| DAC operation mode: USB / Coax / Optical   o / o / o     HDAM version   HDAM + SA2     Power Transformer: Toroidal / El   o/-     High Grade Audio Components   o     Customized Components   o     Symmetric circuit layout   o     Copper plated chassis   o     Extra metal plate for chassis strengthing   o     Digital out off / Audio EX Mode   o / -                                                                                                                                                                                                                      |
| HDAM version HDAM + SA2   Power Transformer: Toroidal / El o/-   High Grade Audio Components o   Customized Components o   Symmetric circuit layout o   Copper plated chassis o   Extra metal plate for chassis strengthing o   Digital out off / Audio EX Mode o / -                                                                                                                                                                                                                                                                                                             |
| Power Transformer: Toroidal / El o/-   High Grade Audio Components o   Customized Components o   Symmetric circuit layout o   Copper plated chassis o   Extra metal plate for chassis strengthing o   Digital out off / Audio EX Mode o / -                                                                                                                                                                                                                                                                                                                                       |
| High Grade Audio Components o   Customized Components o   Symmetric circuit layout o   Copper plated chassis o   Extra metal plate for chassis strengthing o   Digital out off / Audio EX Mode o / -                                                                                                                                                                                                                                                                                                                                                                              |
| Customized Components o   Symmetric circuit layout o   Copper plated chassis o   Extra metal plate for chassis strengthing o   Digital out off / Audio EX Mode o / -                                                                                                                                                                                                                                                                                                                                                                                                              |
| Symmetric circuit layout o   Copper plated chassis o   Extra metal plate for chassis strengthing o   Digital out off / Audio EX Mode o / -                                                                                                                                                                                                                                                                                                                                                                                                                                        |
| Copper plated chassis o   Extra metal plate for chassis strengthing o   Digital out off / Audio EX Mode o / -                                                                                                                                                                                                                                                                                                                                                                                                                                                                     |
| Extra metal plate for chassis strengthing o   Digital out off / Audio EX Mode o / -                                                                                                                                                                                                                                                                                                                                                                                                                                                                                               |
| Digital out off / Audio EX Mode 0 / -                                                                                                                                                                                                                                                                                                                                                                                                                                                                                                                                             |
| •                                                                                                                                                                                                                                                                                                                                                                                                                                                                                                                                                                                 |
| Headphone: Standard / Buffer / Current feedback - / o / -                                                                                                                                                                                                                                                                                                                                                                                                                                                                                                                         |
|                                                                                                                                                                                                                                                                                                                                                                                                                                                                                                                                                                                   |
| OTHERS                                                                                                                                                                                                                                                                                                                                                                                                                                                                                                                                                                            |
| Relay muting -                                                                                                                                                                                                                                                                                                                                                                                                                                                                                                                                                                    |
| Selectable filter: CD / SA - CD - / -                                                                                                                                                                                                                                                                                                                                                                                                                                                                                                                                             |
| Noise shaper (on / off) -                                                                                                                                                                                                                                                                                                                                                                                                                                                                                                                                                         |
| DC filter (on / off) -                                                                                                                                                                                                                                                                                                                                                                                                                                                                                                                                                            |
| Digital Phase Inverter -                                                                                                                                                                                                                                                                                                                                                                                                                                                                                                                                                          |
| External clock input -                                                                                                                                                                                                                                                                                                                                                                                                                                                                                                                                                            |
| Zero Impedance Matching joint (copper) o                                                                                                                                                                                                                                                                                                                                                                                                                                                                                                                                          |
| Seperated rectifier circuit for analogue and digital circuitry o                                                                                                                                                                                                                                                                                                                                                                                                                                                                                                                  |
| System block shielding: Copper / metal / none - / - / o                                                                                                                                                                                                                                                                                                                                                                                                                                                                                                                           |
| GMR -                                                                                                                                                                                                                                                                                                                                                                                                                                                                                                                                                                             |
| Display: dimmer / off o / o                                                                                                                                                                                                                                                                                                                                                                                                                                                                                                                                                       |
| Low noise LCD display -                                                                                                                                                                                                                                                                                                                                                                                                                                                                                                                                                           |
| 5mm top cover -                                                                                                                                                                                                                                                                                                                                                                                                                                                                                                                                                                   |
| PLAYBACK                                                                                                                                                                                                                                                                                                                                                                                                                                                                                                                                                                          |
| Program Play 24                                                                                                                                                                                                                                                                                                                                                                                                                                                                                                                                                                   |
| Auto Music Scan (AMS) o                                                                                                                                                                                                                                                                                                                                                                                                                                                                                                                                                           |
| Repeat o                                                                                                                                                                                                                                                                                                                                                                                                                                                                                                                                                                          |
| Random Play o                                                                                                                                                                                                                                                                                                                                                                                                                                                                                                                                                                     |
| Peak search -                                                                                                                                                                                                                                                                                                                                                                                                                                                                                                                                                                     |
| Edit Recording -                                                                                                                                                                                                                                                                                                                                                                                                                                                                                                                                                                  |
| Pitch Control -                                                                                                                                                                                                                                                                                                                                                                                                                                                                                                                                                                   |
| Start sound mode for SA - CD o                                                                                                                                                                                                                                                                                                                                                                                                                                                                                                                                                    |
| Quick Replay o                                                                                                                                                                                                                                                                                                                                                                                                                                                                                                                                                                    |
| INPUTS / OUTPUTS                                                                                                                                                                                                                                                                                                                                                                                                                                                                                                                                                                  |
| Analogue Out (Chinch) 2ch                                                                                                                                                                                                                                                                                                                                                                                                                                                                                                                                                         |
| Balanced Out -                                                                                                                                                                                                                                                                                                                                                                                                                                                                                                                                                                    |
| Digital optical In/Out 1 / 1                                                                                                                                                                                                                                                                                                                                                                                                                                                                                                                                                      |

| Digital coaxial In/Out                                | 1/1                      |
|-------------------------------------------------------|--------------------------|
| Sample rate digital In                                | 192kHz / 24-bit          |
| Gold plated cinch                                     | 0                        |
| USB Audio (front) / Made for iPod / Works with iPhone | 0/0/0                    |
| USB type B for input PC (back)                        | 0                        |
| Sample rate USB type B In                             | 96kHz/24-bit             |
| Marantz remote bus                                    | 0                        |
| RS-232c                                               | -                        |
| Headphone Out                                         | 0                        |
| Headphone volume control                              | 0                        |
| Flasher In                                            |                          |
| SPECIFICATIONS                                        |                          |
| Mechanism                                             | XYRON                    |
| Decoder                                               | MT1389EE                 |
| D / A Conversion                                      | Multi-bit, Delta-Sigma   |
| DAC I / C                                             | CS4398                   |
| Digital Filter                                        | CS4398                   |
| Noise shaper                                          | CS4398                   |
| Low Pass Filter Stage                                 | HDAM                     |
| Output Buffer                                         | HDAM SA2                 |
| Headphone amp                                         | NJM2114                  |
| SACD AUDIO                                            |                          |
| Frequency Response                                    | 2Hz - 50kHz (+0,-3dB)    |
| Dynamic Range                                         | 112dB                    |
| Signal to Noise Ratio                                 | 110dB                    |
| Total Harmonic Distortion                             | 0.002%                   |
| Channel Separation                                    | 110dB                    |
| CDDA AUDIO                                            |                          |
| Frequency Response                                    | 2Hz-20kHz                |
| Dynamic Range                                         | 100dB                    |
| Signal to Noise ratio                                 | 110dB                    |
| Total Harmonic Distortion                             | 0.002%                   |
| Channel Seperation                                    | 100dB                    |
| GENERAL                                               | 10000                    |
| Available colors: Gold / Silver / Back /Silver-Gld    | -/-/0/0                  |
| Metal front panel                                     | 0                        |
| Remote control                                        | RC004SA                  |
| Power consumption (W)                                 | 25                       |
| Power consumption in stand-by (W)                     | 0.3                      |
|                                                       |                          |
| Auto power off                                        | 0                        |
| Detachable power cable                                | 0<br>440 x 242 E x 100 E |
| Maximum Dimensions (W x D x H) in mm                  | 440 x 343.5 x 108.5      |
| Weight in kg                                          | 7.9                      |