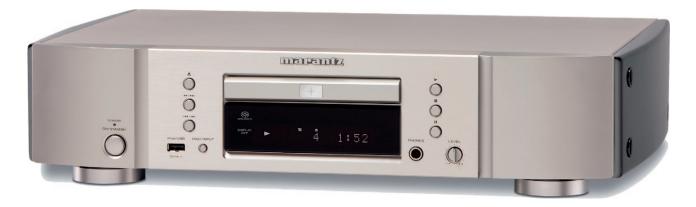

### SA-KI PEARL LITE SUPER AUDIO CD PLAYER

Although the SA-KI Pearl Lite is a brand new member of the KI Pearl family, it is also proven. That's because it utilises the technology and the experience gained from the development of the highly-acclaimed Premium Range's SA-KI Pearl.Which makes it a perfect no-compromise player for CDs, SACDs and even USB devices with MP3, WMA and iPod/iPhone files. In addition, this bright little protégé can also be directly connected to your PC without a network set-up. Thanks to its B-type USB input on the rear panel, the PC will recognise it as an "audio card". In addition, the optical and coaxial digital inputs mean you can use it as an external DAC too. All these connectivity options make the SA-KI Pearl Lite very convenient, but convenience is just the start. All these different sources use the same excellent audio processing, so all your music will radiate the same intense lustre and inner glow of a perfect pearl.

#### **Main Features**

- Ken Ishiwata Edition SACD Player
- SACD (stereo), CD, CD-R/RW, MP3 and WMA playback
- Toroidal transformer
- Copper plated chassis
- Marantz Original HDAM & HDAM-SA2
- iPod/iPhone compatible USB input
- DAC Mode with Optical, Coaxial and USB (type B) input