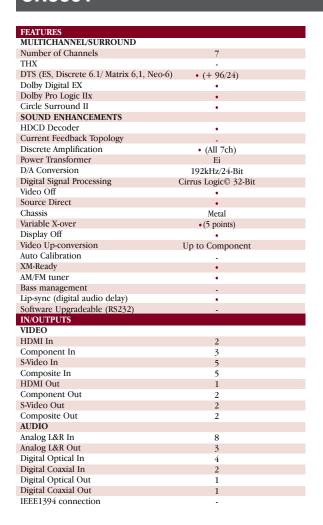

- 90 watts (into 8 ohms) x 7 ch Amps
- $\bullet$  HDMI (V1.1) Repeating: 2-In / 1-Out
- All discrete amplifier stages
- XM Ready with discrete IR commands
- 32bit DSP
- Dual Component Video outputs
- Dolby Digital EX, Pro Logic IIx (Movie/Music/Game),
- 192 kHz/24-bit D/A converters for all channels
- DTS 96/24, ES (Discrete 6.1/Matrix6.1), Neo:6 (Cinema/Music)
- SRS Circle surround II
- Multi channel stereo mode
- HDCD® Decoder
- Dolby Headphone
- Lip sync. control
- RS-232C terminal for system control

- Direct IR Flasher Input
- D-BUS (RC-5 In/Out) remote connection
- 2nd Zone audio output (Individual source) w/discrete commands
- DC Trigger output
- 50 AM/FM station presets
- x4 Optical / x2 Coaxial digital inputs (5 assignable)
- Large Heavy Duty Speaker Terminals
- Assignable HD compatible component video switching (3 in / 2 out)
- · On Screen Display
- Front panel A/V/Optical inputs
- 1 switched and 1 un-switched AC convenience outlets
- Learning Backlight system remote
- New shallow chassis < 16"
- · Three year limited warranty