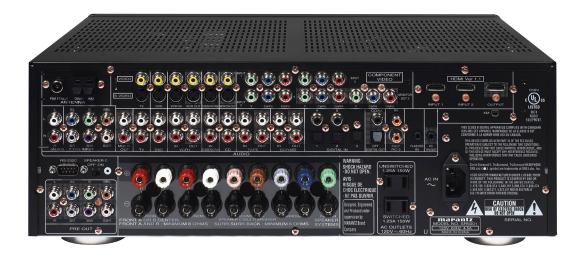

## XM READY SURROUND SOUND RECEIVER

Where do we start? How about value? This Marantz makes the upgrade path easy. You don't have to settle for "commodity-grade" performance any longer. Instead, you'll find advanced HDMI connectors and switching for your favorite A/V sources. For conventional display devices, the SR5001 boasts two component video outputs so you can still enjoy exceptional picture quality. And there's an "upconverter" (or "transcoder") that takes outputs from legacy video sources and improves them for enjoyment on today's monitors. A Lip Synch adjustment makes sure that you hear dialog exactly when your eyes say you should – not with that unnatural delay you can experience with less-capable products. There's a second zone audio output that lets you hear a different source in another area. And you can enjoy that convenience in mono or stereo, depending on the number of speakers you have in that bedroom, den, or kitchen. Of course, there's an infrared input and a DC trigger output so you can use the SR5001 in a custom-configured system. And we haven't forgotten space either. The new, shallow chassis of less than 16" goes almost anywhere.

- Direct IR Flasher Input
- D-BUS (RC-5 In/Out) remote connection
- 2nd Zone audio output (Individual source) w/discrete commands
- DC Trigger output
- 50 AM/FM station presets
- x4 Optical / x2 Coaxial digital inputs (5 assignable)
- Large Heavy Duty Speaker Terminals
- Assignable HD compatible component video switching (3 in / 2 out)
- · On Screen Display
- Front panel A/V/Optical inputs
- 1 switched and 1 un-switched AC convenience outlets
- Learning Backlight system remote
- New shallow chassis < 16"
- · Three year limited warranty