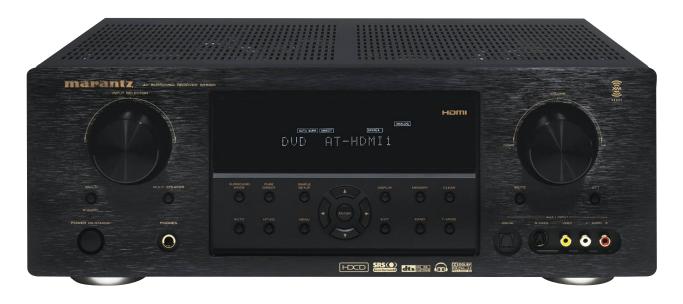

## XM READY SURROUND SOUND RECEIVER

Where do we start? How about value? This Marantz makes the upgrade path easy. You don't have to settle for "commodity-grade" performance any longer. Instead, you'll find advanced HDMI connectors and switching for your favorite A/V sources. For conventional display devices, the SR5001 boasts two component video outputs so you can still enjoy exceptional picture quality. And there's an "upconverter" (or "transcoder") that takes outputs from legacy video sources and improves them for enjoyment on today's monitors. A Lip Synch adjustment makes sure that you hear dialog exactly when your eyes say you should – not with that unnatural delay you can experience with less-capable products. There's a second zone audio output that lets you hear a different source in another area. And you can enjoy that convenience in mono or stereo, depending on the number of speakers you have in that bedroom, den, or kitchen. Of course, there's an infrared input and a DC trigger output so you can use the SR5001 in a custom-configured system. And we haven't forgotten space either. The new, shallow chassis of less than 16" goes almost anywhere.

- 90 watts (into 8 ohms) x 7 ch Amps
- $\bullet$  HDMI (V1.1) Repeating: 2-In / 1-Out
- All discrete amplifier stages
- XM Ready with discrete IR commands
- 32bit DSP
- Dual Component Video outputs
- Dolby Digital EX, Pro Logic IIx (Movie/Music/Game),
- 192 kHz/24-bit D/A converters for all channels
- DTS 96/24, ES (Discrete 6.1/Matrix6.1), Neo:6 (Cinema/Music)
- SRS Circle surround II
- Multi channel stereo mode
- HDCD® Decoder
- Dolby Headphone
- Lip sync. control
- RS-232C terminal for system control

- Direct IR Flasher Input
- D-BUS (RC-5 In/Out) remote connection
- 2nd Zone audio output (Individual source) w/discrete commands
- DC Trigger output
- 50 AM/FM station presets
- x4 Optical / x2 Coaxial digital inputs (5 assignable)
- Large Heavy Duty Speaker Terminals
- Assignable HD compatible component video switching (3 in / 2 out)
- · On Screen Display
- Front panel A/V/Optical inputs
- 1 switched and 1 un-switched AC convenience outlets
- Learning Backlight system remote
- New shallow chassis < 16"
- · Three year limited warranty