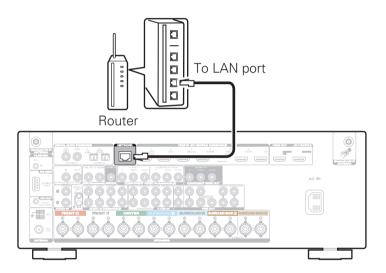

### 2) Connect the receiver to your home network

### Wired LAN

Connect an Ethernet cable (not included) between your receiver and your network router.