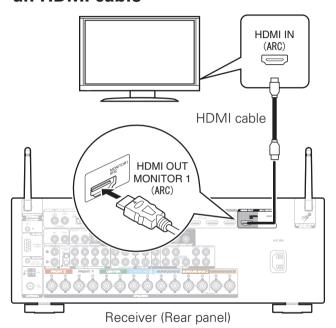

# 3) Connect the receiver to your TV with an HDMI cable

#### ARC (Audio Return Channel):

If your TV supports ARC, your TV can send audio back to the AV receiver when you are using your TV's built-in video sources (TV tuner, Smart TV streaming services, etc...) ARC requires that you enable HDMI CEC on your TV. Please refer to your TV's Owner's Manual for instructions on how to setup HDMI CEC. Note that some TV manufacturers use other names for the HDMI CEC function