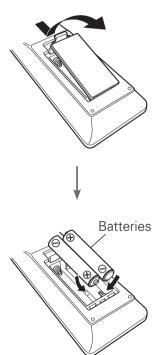

ed for both Bluetooth and Wireless network connectivity. Please make sure to connect the antennas before attempting to use the Bluetooth or Wi-Fi features of the SR5013.

# ☐ Connecting the external antennas for Bluetooth/Wireless connectivity

For each of the two antennas:

- ① Place the antenna evenly over the antenna terminal located at the upper left or right corner of the rear panel.
- ② Turn the antenna clockwise until it is fully connected. Do not over tighten.
- 3 Rotate the antenna upwards for the best possible reception.



## Setup

There are four steps to the setup process.

- 1 Installing batteries in the remote control unit
- 2 Connecting the receiver
- 3 Following the On-Screen Setup Assistant
- 4 Downloading the Mobile Apps

Installing batteries in the remote control unit



# 2 Connecting the receiver

1) Place the receiver near your TV and connect the power cord



### 2) Connect the receiver to your home network

### Wired LAN

Connect an Ethernet cable (not included) between your receiver and your network router.



### Wireless LAN

When connecting to wireless LAN (Wi-Fi), follow the instructions in "Connecting the external antennas for Bluetooth/Wireless connectivity" and connect the antennas.



# 3) Connect the receiver to your TV with an HDMI cable



#### ARC (Audio Return Channel):

If your TV supports ARC, your TV can send audio back to the AV receiver when you are using your TV's built-in video sources (TV tuner, Smart TV streaming services, etc...) ARC requires that you enable HDMI CEC on your TV. Please refer to your TV's Owner's Manual for in