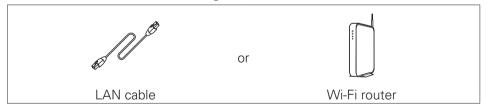

## **Required for Setup**

### Wired LAN

Connect an Ethernet cable (not included) between your receiver and your network router.

### Wireless LAN

When connecting to wireless LAN (Wi-Fi), follow the instructions in "Connecting the external antennas for Bluetooth/Wireless connectivity" and connect the antennas.