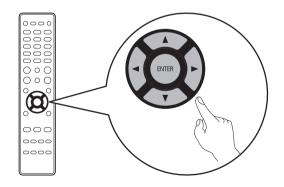

## Following the On-Screen Setup Assistant

The Setup Assistant will walk you through connecting and configuring your speakers and components to your Marantz receiver. Please use the remote control and follow the on-screen instructions.