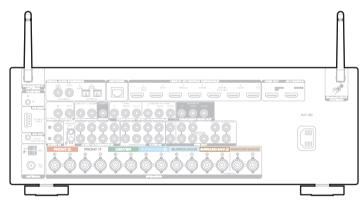

# ☐ Connecting the external antennas for Bluetooth/Wireless connectivity

For each of the two antennas:

- ① Place the antenna evenly over the antenna terminal located at the upper left or right corner of the rear panel.
- ② Turn the antenna clockwise until it is fully connected. Do not over tighten.
- 3 Rotate the antenna upwards for the best possible reception.

# 2 Connecting the receiver

1) Place the receiver near your TV and connect the power cord

### 2) Connect the receiver to your home network

### Wired LAN

Connect an Ethernet cable (not included) between your receiver and your network router.

### Wireless LAN

When connecting to wireless LAN (Wi-Fi), follow the instructions in "Connecting the external antennas for Bluetooth/Wireless connectivity" and connect the antennas.