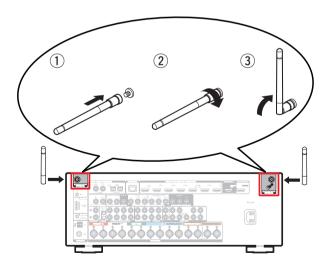

## **Important: External Antennas**

The removable external antennas are required for both Bluetooth and Wireless network connectivity. Please make sure to connect the antennas before attempting to use the Bluetooth or Wi-Fi features of the SR5013.

# ☐ Connecting the external antennas for Bluetooth/Wireless connectivity

For each of the two antennas:

- ① Place the antenna evenly over the antenna terminal located at the upper left or right corner of the rear panel.
- ② Turn the antenna clockwise until it is fully connected. Do not over tighten.
- 3 Rotate the antenna upwards for the best possible reception.