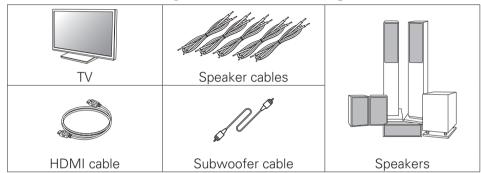

## **Required for Setup**

## **Optional**

- When connecting this unit to a device that is compatible with the Deep Color, 4K and ARC functions, use a "High Speed HDMI cable with Ethernet" that displays the HDMI logo.
- These drawings are for illustrative purposes only and may not represent the actual product(s).