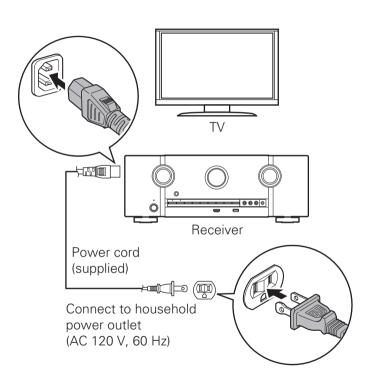

# 2 Connecting the receiver

1) Place the receiver near your TV and connect the power cord