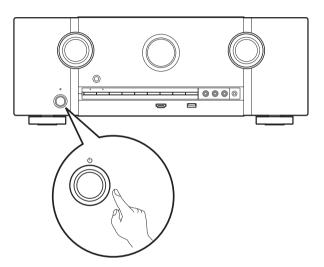

i), follow the instructions in "Connecting the external antennas for Bluetooth/Wireless connectivity" and connect the antennas.



# 3) Connect the receiver to your TV with an HDMI cable



#### ARC (Audio Return Channel):

If your TV supports ARC, your TV can send audio back to the AV receiver when you are using your TV's built-in video sources (TV tuner, Smart TV streaming services, etc...) ARC requires that you enable HDMI CEC on your TV. Please refer to your TV's Owner's Manual for instructions on how to setup HDMI CEC. Note that some TV manufacturers use other names for the HDMI CEC function

### 4) Turn on the TV



TV remote control unit

# 5) Select the appropriate HDMI input on your TV



TV remote control unit

### 6) Turn on the receiver

• Press **b** to turn on the receiver.



### 7) Verify the connection

• Verify that you can see this screen on your TV.



If this screen is not displayed, please go back and retry the steps again in the recommended sequence.



## Following the On-Screen Setup Assistant

The Setup Assistant will walk you through connecting and configuring your speakers and components to your Marantz receiver. Please use the remote control and follow the on-screen instructions.







## **Downloading the Mobile Apps**

Download both the "HEOS" App and the "Marantz 2016 AVR Remote" App for the full home entertainment experience. The HEOS App is required to access online music through your AVR.

#### **HEOS**



The HEOS App allows you to explore, browse, and play music from many online streaming services or from your own music library.

#### M