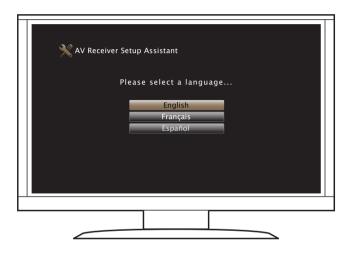

### 7) Verify the connection

• Verify that you can see this screen on your TV.

If this screen is not displayed, please go back and retry the steps again in the recommended sequence.