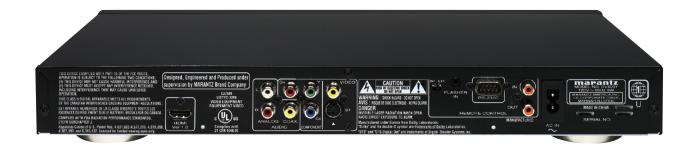

- 108 MHz/12-bit video D/A converter
- PAL <- to -> NTSC Converter
- RS232C terminal for system control
- Low Profile Aluminum Front Panel

| SPECIFICATIONS                 |                              |
|--------------------------------|------------------------------|
| Freq. Response (Digital Audio) | 4Hz - 44kHz (DVD fs: 96kHz)  |
| S/N Ratio                      | 110 dB                       |
| Dynamic Range                  | 100 dB                       |
| THD (1 kHz)                    | 0.0030%                      |
| GENERAL                        |                              |
| Color                          | Black                        |
| Front Panel                    | Aluminum                     |
| Remote Control                 | Device Remote RC001DV        |
| Power Requirement              | AC120-230V 50/60Hz           |
| Power Consumption              | 10W                          |
| Dimensions W x H x D (Inches)  | 17 5/16" x 2 3/8" x 12 9/16" |
| Weight (lbs)                   | 8.8                          |
| - ' '                          |                              |