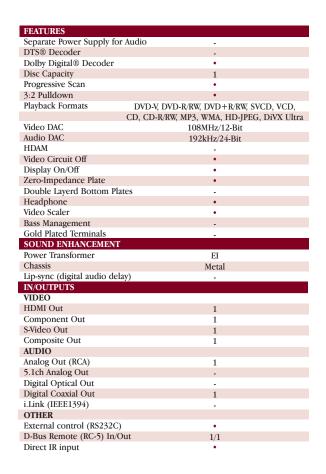

- Plays DVD-Video, DVD-R/RW, CD, CD-R/CD-RW, VCD 2.0,MP-3, WMA, DivX ULTRA and JPEG HD discs
- HDMI Output with scaling (1080i, 720p and 480p)
- Progressive scan with 3:2 pull-down film detection
- 192 kHz/24-bit audio D/A converters

- 108 MHz/12-bit video D/A converter
- PAL <- to -> NTSC Converter
- RS232C terminal for system control
- Low Profile Aluminum Front Panel

| SPECIFICATIONS                 |                              |
|--------------------------------|------------------------------|
| Freq. Response (Digital Audio) | 4Hz - 44kHz (DVD fs: 96kHz)  |
| S/N Ratio                      | 110 dB                       |
| Dynamic Range                  | 100 dB                       |
| THD (1 kHz)                    | 0.0030%                      |
| GENERAL                        |                              |
| Color                          | Black                        |
| Front Panel                    | Aluminum                     |
| Remote Control                 | Device Remote RC001DV        |
| Power Requirement              | AC120-230V 50/60Hz           |
| Power Consumption              | 10W                          |
| Dimensions W x H x D (Inches)  | 17 5/16" x 2 3/8" x 12 9/16" |
| Weight (lbs)                   | 8.8                          |
| - ' '                          |                              |