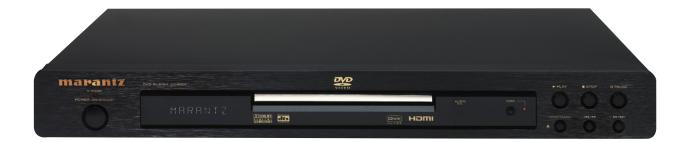

## **Progressive Scan DVD Player**

The DV4001 is more than just a DVD player: It handles movie DVDs, CDs (and their –R and –RW cousins), VCDs, MP-3 and WMA music discs, and JPEG-format photo discs, too! It delivers high image quality thanks to true progressive scan, an all-digital HDMI output, and internal scaling so you can really see the difference with whatever monitor you're using. You'll also appreciate the flutter-free movie reproduction provided by the 3:2 pulldown circuitry. There's also PAL <-> SECAM conversion for true world-wide compatibility. Sound quality is Marantz-standard, whether you choose stereo or multi-channel analog or coaxial or optical digital outputs. Conveniences range from on-screen display through parental control to front-panel menu operation. The remote controller fits your hand perfectly. Our three-year warranty provides peace of mind. And you've chosen a Marantz. You can't get better than that.

- Plays DVD-Video, DVD-R/RW, CD, CD-R/CD-RW, VCD 2.0,MP-3, WMA, DivX ULTRA and JPEG HD discs
- HDMI Output with scaling (1080i, 720p and 480p)
- Progressive scan with 3:2 pull-down film detection
- 192 kHz/24-bit audio D/A converters