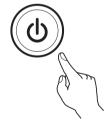

E.S.T. For frequency asked questions please visit http://marantz.custhelp.com/app/answers/list

For US and Canada only

### **Before You Begin**

#### What's In the Box **Required for setup** Setup and Remote control unit R03/AAA measurement batteries microphone ΤV HDMI cable Receiver Power cord П Speaker systems Cable label Safety Getting Owner's Instructions Started Manual

These drawings are for illustrative purposes only and may not represent the actual product(s).

#### Setup

There are three steps to the setup process.



Connect the receiver to your TV

**3** Follow the On-Screen Setup Assistant





### **2** Connecting the receiver to your TV

□ Place the receiver near your TV.







Receiver

**Connect the receiver to your TV with** an HDMI cable.



Receiver (Rear panel)







TV remote control unit

## □ Select the appropriate HDMI input on your TV.





TV remote control unit

#### □ Turn on receiver.



• Turn on receiver as shown below.



### **3** Follow the On-Screen Setup Assistant

The Setup Assistant will walk you through connecting and configuring your speakers and components to your Marantz receiver. Please use the remote control and follow the on-screen instructions.







### **Owner's Manual**

The included CD-ROM contains an Adobe PDF version of the full owner's manual for the AV receiver.

Please reference this manual for more details about the setup and operation of the receiver and it's features.





#### www.marantz.com

You can find your nearest authorized distributor or dealer on our website.

**mapantz**<sup>®</sup> is a registered tra