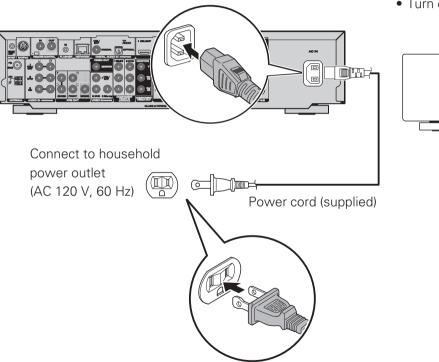

e You Begin**

#### What's In the Box **Required for setup** Setup and Remote control unit R03/AAA measurement batteries microphone ΤV HDMI cable Receiver Power cord П Speaker systems Cable label Safety Getting Owner's Instructions Started Manual

These drawings are for illustrative purposes only and may not represent the actual product(s).

#### Setup

There are three steps to the setup process.



Connect the receiver to your TV

**3** Follow the On-Screen Setup Assistant





### **2** Connecting the receiver to your TV

□ Place the receiver near your TV.







Receiver

**Connect the receiver to your TV with** an HDMI cable.



Receiver (Rear panel)







TV remote control unit

## □ Select the appropriate HDMI input on your TV.





TV remote control unit

#### □ Turn on receiver.



• Turn on receiver as shown below.



### **3** Follow the On-Screen Setup Assistant

The Setup Assistant will walk you through connecting and configuring your speakers and components to your Marantz receiver. Please use the remote control and follow the on-screen instructions.







### **Owner's Manual**

The included CD-ROM contains an Adobe PDF version of the full owner's manual for the AV receiver.

Please reference this manual for more details about the setup and operation of the receiver and it's features.





#### www.marantz.com

You can find your nearest authorized distributor or dealer on our website.

**mapantz**<sup>®</sup> is a registered trademark.

D&M Holdings Inc. Printed in China 5411 11039 00AM