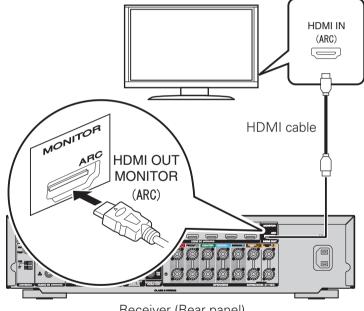

### **2** Connecting the receiver to your TV

□ Place the receiver near your TV.

Receiver

**Connect the receiver to your TV with** an HDMI cable.

Receiver (Rear panel)

TV remote control unit