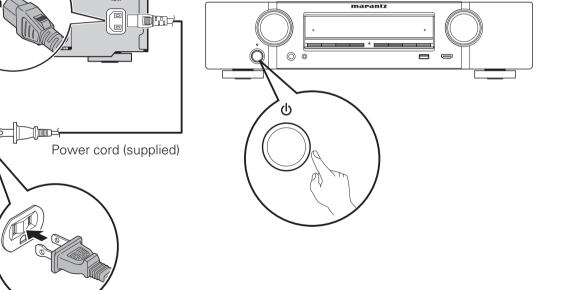

**Required for setup** Setup and Remote control unit R03/AAA measurement batteries microphone ΤV HDMI cable Receiver Power cord П Speaker systems Cable label Safety Getting Owner's Instructions Started Manual

These drawings are for illustrative purposes only and may not represent the actual product(s).

#### Setup

There are three steps to the setup process.



Connect the receiver to your TV

**3** Follow the On-Screen Setup Assistant





### **2** Connecting the receiver to your TV

□ Place the receiver near your TV.







Receiver

**Connect the receiver to your TV with** an HDMI cable.



Receiver (Rear panel)







TV remote control unit

## □ Select the appropriate HDMI input on your TV.





TV remote control unit

#### □ Turn on receiver.



• Turn on receiver as shown below.



### **3** Follow the On-Screen Setup Assistant

The Setup Assistant will walk you through connecting and configuring your speakers and components to your Marantz receiver. Please use the remote control and follow the on-screen instructions.







### **Owner's Manual**

The included CD-ROM contains an Adobe PDF version of the full owner's manual for the AV receiver.

Please reference this manual for more details about the setup and operation of the receiver and it's features.





#### www.marantz.com

You can find your nearest authorized distributor or dealer on our website.

**mapantz**<sup>®</sup> is a registered trademark.

D&M Holdings Inc. Printed in China 5411 11039 00AM