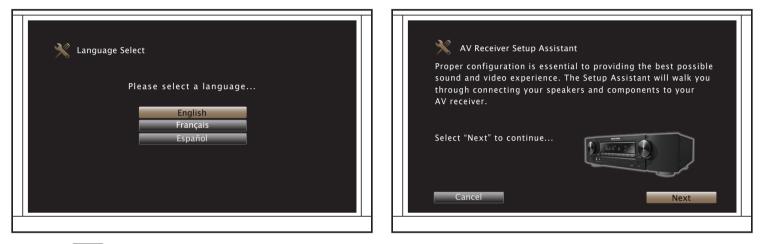

### **3** Follow the On-Screen Setup Assistant

The Setup Assistant will walk you through connecting and configuring your speakers and components to your Marantz receiver. Please use the remote control and follow the on-screen instructions.