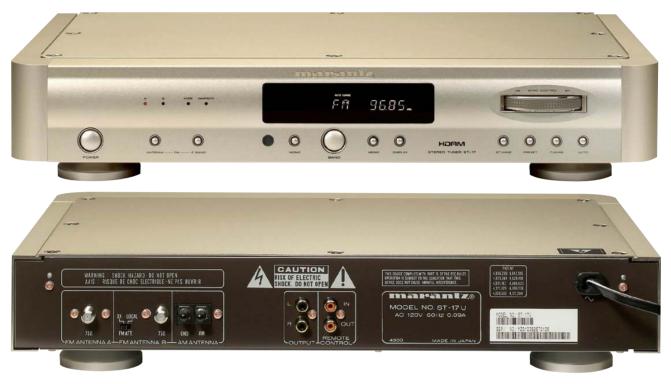

## ST-17 Reference Series Stereo Tuner

The Marantz ST-17 AM/FM Tuner continues our tradition of providing the ultimate performance as it incorporates a number of engineering and design innovations that make it ideal for receiving even weak FM broadcasts. Specifically tuned for crystalline reception, the ST-17 features a segmented power supply, careful internal component choice, short signal paths, and our exclusive HDAM output devices all housed in a rigid chassis that shields the interior from electromagnetic and vibration interferences. It is a tuner fully in the Marantz tradition and one of the best you can place in your system.

| FEATURES                           |                 |  |
|------------------------------------|-----------------|--|
| Gyro-Touch Tuning                  | •               |  |
| Dual Gate MOSFET                   | •               |  |
| High Alternate Channel Selectivity | •               |  |
| HDAM                               | •               |  |
| Chassis                            | Metal           |  |
| Customized Components              | •               |  |
| Preset Station Memory              | 60              |  |
| Station Naming                     | •               |  |
| Sleep Timer                        | •               |  |
| IN/OUTPUTS                         |                 |  |
| AUDIO                              |                 |  |
| Analog L&R OUT                     | 1               |  |
| D-Bus remote (RC-5) In/Out         | •               |  |
| FM Antenna                         | A/B             |  |
| AM Antenna                         | •               |  |
| SPECIFICATIONS                     |                 |  |
| TUNER SECTION FM                   |                 |  |
| Frequency Range                    | 87.5 - 108.0MHz |  |
| S/N Ratio (Mono/Stereo)            | 80/73 dB        |  |
| Distortion (Mono/Stereo)           | 0.05/0.08 %     |  |
| Selectivity (Wide/Narrow)          | 55/70 dB        |  |
| Usable Sensitivity                 | 1.0 _V          |  |
| Stereo Separation                  | 55 dB           |  |
| TUNER SECTION AM                   |                 |  |
| Frequency Range                    | 520 - 1710kHz   |  |
| S/N Ratio                          | 52 dB           |  |
| Distortion                         | 0.2 % (1kHz)    |  |
| Sensitivity                        | 35 dB           |  |
| GENERAL                            |                 |  |
| Color                              | Gold            |  |
| Front Panel                        | Aluminum        |  |
| P G 1                              |                 |  |