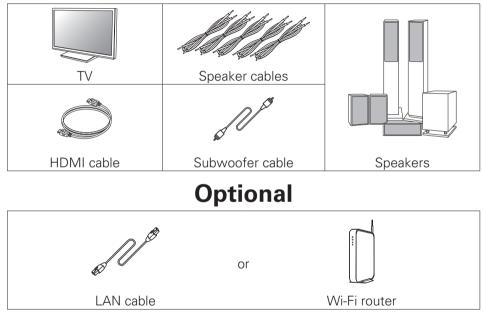

#### What's In the Box

| Quick Start Guide               | $\Diamond$ | FM indoor antenna                                             | <b>A</b>                                                                                                                                                                                                                                                                                                                                                                                                                                                                                                                                                                                                                                                                                                                                                                                                                                                                                                                                                                                                                                                                                                                                                                                                                                                                                                                                                                                                                                                                                                                                                                                                                                                                                                                                                                                                                                                                                                                                                                                                                                                                                                                       |
|---------------------------------|------------|---------------------------------------------------------------|--------------------------------------------------------------------------------------------------------------------------------------------------------------------------------------------------------------------------------------------------------------------------------------------------------------------------------------------------------------------------------------------------------------------------------------------------------------------------------------------------------------------------------------------------------------------------------------------------------------------------------------------------------------------------------------------------------------------------------------------------------------------------------------------------------------------------------------------------------------------------------------------------------------------------------------------------------------------------------------------------------------------------------------------------------------------------------------------------------------------------------------------------------------------------------------------------------------------------------------------------------------------------------------------------------------------------------------------------------------------------------------------------------------------------------------------------------------------------------------------------------------------------------------------------------------------------------------------------------------------------------------------------------------------------------------------------------------------------------------------------------------------------------------------------------------------------------------------------------------------------------------------------------------------------------------------------------------------------------------------------------------------------------------------------------------------------------------------------------------------------------|
| Safety Instructions             |            | AM loop antenna                                               | Q                                                                                                                                                                                                                                                                                                                                                                                                                                                                                                                                                                                                                                                                                                                                                                                                                                                                                                                                                                                                                                                                                                                                                                                                                                                                                                                                                                                                                                                                                                                                                                                                                                                                                                                                                                                                                                                                                                                                                                                                                                                                                                                              |
| Notes on radio                  |            | Sound calibration microphone                                  |                                                                                                                                                                                                                                                                                                                                                                                                                                                                                                                                                                                                                                                                                                                                                                                                                                                                                                                                                                                                                                                                                                                                                                                                                                                                                                                                                                                                                                                                                                                                                                                                                                                                                                                                                                                                                                                                                                                                                                                                                                                                                                                                |
| Warranty (for USA / for CANADA) |            | Sound calibration<br>microphone stand                         |                                                                                                                                                                                                                                                                                                                                                                                                                                                                                                                                                                                                                                                                                                                                                                                                                                                                                                                                                                                                                                                                                                                                                                                                                                                                                                                                                                                                                                                                                                                                                                                                                                                                                                                                                                                                                                                                                                                                                                                                                                                                                                                                |
| Cable labels                    |            | Remote control unit<br>(RC040SR)                              | UII BESTER                                                                                                                                                                                                                                                                                                                                                                                                                                                                                                                                                                                                                                                                                                                                                                                                                                                                                                                                                                                                                                                                                                                                                                                                                                                                                                                                                                                                                                                                                                                                                                                                                                                                                                                                                                                                                                                                                                                                                                                                                                                                                                                     |
| Receiver                        | <u> </u>   | R03/AAA batteries                                             | Contraction of the second seco |
| Power cord                      | Å          | External antennas<br>for Bluetooth /<br>wireless connectivity | ell ello                                                                                                                                                                                                                                                                                                                                                                                                                                                                                                                                                                                                                                                                                                                                                                                                                                                                                                                                                                                                                                                                                                                                                                                                                                                                                                                                                                                                                                                                                                                                                                                                                                                                                                                                                                                                                                                                                                                                                                                                                                                                                                                       |