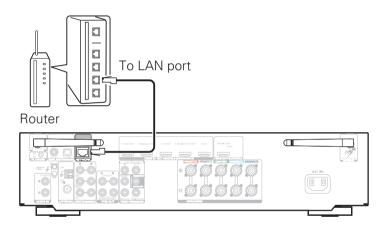

#### 2) Connect the receiver to your home network

#### Wired LAN

Connect an Ethernet cable (not included) between your receiver and your network router.