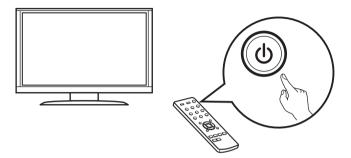

#### 4) Turn on the TV

TV remote control unit

5) Select the appropriate HDMI input on your TV

TV remote control unit