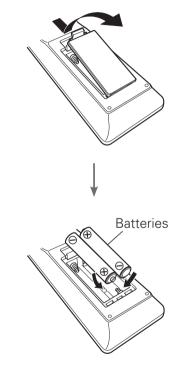

## There are four steps to the setup process.

| _  | _ |                                                 |
|----|---|-------------------------------------------------|
| (  | 1 | Installing batteries in the remote control unit |
|    | 2 | Connecting the receiver                         |
|    | 3 | Following the On-Screen Setup Assistant         |
| L. | 4 | Downloading the Mobile Apps                     |