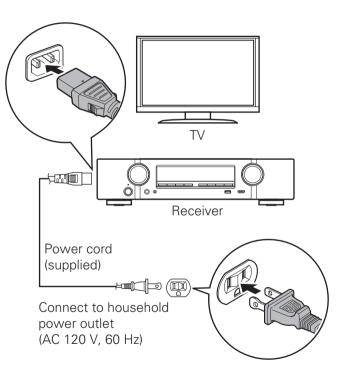

nectivity

For each of the two antennas:

- ① Place the antenna evenly over the antenna terminal located at the upper left or right corner of the rear panel.
- ② Turn the antenna clockwise until it is fully connected. Do not over tighten.
- ③ Rotate the antenna upwards for the best possible reception.



### Setup

## There are four steps to the setup process.

| _  | _ |                                                 |
|----|---|-------------------------------------------------|
| (  | 1 | Installing batteries in the remote control unit |
|    | 2 | Connecting the receiver                         |
|    | 3 | Following the On-Screen Setup Assistant         |
| L. | 4 | Downloading the Mobile Apps                     |







1) Place the receiver near your TV and connect the power cord



#### 2) Connect the receiver to your home network

#### Wired LAN

Connect an Ethernet cable (not included) between your receiver and your network router.



#### Wireless LAN

When connecting to wireless LAN (Wi-Fi), follow the instructions in "Connecting the external antennas for Bluetooth / Wireless connectivity" and connect the antennas.



3) Connect the receiver to your TV with an HDMI cable



#### ARC (Audio Return Channel) :

If your TV supports ARC, your TV can send audio back to the AV receiver when you are using your TV's built-in video sources (TV tuner, Smart TV streaming services, etc...) ARC requires that you enable HDMI CEC on your TV. Please refer to your TV's Owner's Manual for instructions on how to setup HDMI CEC. Note that some TV manufacturers use other names for t