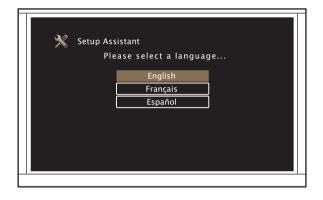

#### 7) Verify the connection

• Verify that you can see this screen on your TV.

| 💥 Setup Assistant        |  |
|--------------------------|--|
| Please select a language |  |
| English<br>Français      |  |
| Español                  |  |
|                          |  |
|                          |  |
|                          |  |
|                          |  |
|                          |  |

If this screen is not displayed, please go back and retry the steps again in the recommended sequence.