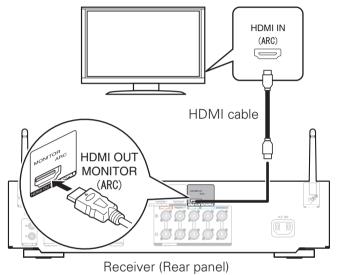

#### Wireless LAN

When connecting to wireless LAN (Wi-Fi), follow the instructions in "Connecting the external antennas for Bluetooth / Wireless connectivity" and connect the antennas.

3) Connect the receiver to your TV with an HDMI cable

#### ARC (Audio Return Channel) :

If your TV supports ARC, your TV can send audio back to the AV receiver when you are using your TV's built-in video sources (TV tuner, Smart TV streaming services, etc...) ARC requires that you enable HDMI CEC on your TV. Please refer to your TV's Owner's Manual for instructions on how to setup HDMI CEC. Note that some TV manufacturers use other names for the HDMI CEC function.