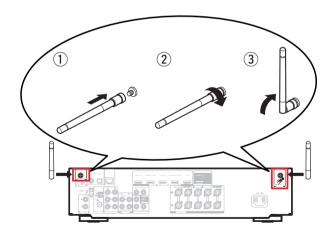

### **Important: External Antennas**

The removable external antennas are required for both Bluetooth and Wireless network connectivity. Please make sure to connect the antennas before attempting to use the Bluetooth or Wi-Fi features of the NR1509.

#### Connecting the external antennas for Bluetooth / Wireless connectivity

For each of the two antennas:

- ① Place the antenna evenly over the antenna terminal located at the upper left or right corner of the rear panel.
- ② Turn the antenna clockwise until it is fully connected. Do not over tighten.
- ③ Rotate the antenna upwards for the best possible reception.