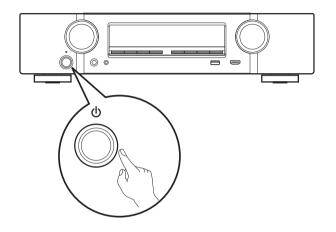

-Fi), follow the instructions in "Connecting the external antennas for Bluetooth / Wireless connectivity" and connect the antennas.



3) Connect the receiver to your TV with an HDMI cable



#### ARC (Audio Return Channel) :

If your TV supports ARC, your TV can send audio back to the AV receiver when you are using your TV's built-in video sources (TV tuner, Smart TV streaming services, etc...) ARC requires that you enable HDMI CEC on your TV. Please refer to your TV's Owner's Manual for instructions on how to setup HDMI CEC. Note that some TV manufacturers use other names for the HDMI CEC function.

#### 4) Turn on the TV



TV remote control unit

5) Select the appropriate HDMI input on your TV



TV remote control unit

#### 6) Turn on the receiver

• Press 🕁 to turn on the receiver.



#### 7) Verify the connection

• Verify that you can see this screen on your TV.

| 💥 Setup Assistant        |  |
|--------------------------|--|
| Please select a language |  |
| English<br>Français      |  |
| Español                  |  |
|                          |  |
|                          |  |
|                          |  |
|                          |  |
|                          |  |

If this screen is not displayed, please go back and retry the steps again in the recommended sequence.

### **3** Following the On-Screen Setup Assistant

The Setup Assistant will walk you through connecting and configuring your speakers and components to your Marantz receiver. Please use the remote control and follow the on-screen instructions.





### **4** Downloading the Mobile Apps

Dow