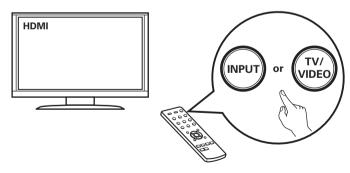

#### 4) Turn on the TV

TV remote control unit

5) Select the appropriate HDMI input on your TV

TV remote control unit